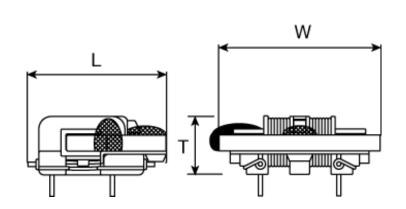

#### ■ External Dimensions

| L | 24.5mm max |
|---|------------|
| W | 28mm max   |
| Т | 10mm max   |

The data is reference only. Electrical characteristics vary depending on environment or measurement condition. TAIYO YUDEN reserves the right to make change to the Date at any time without notice. Before making final selection, please check product specification.