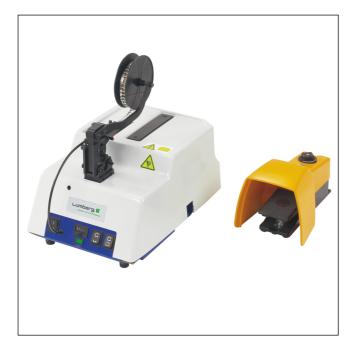

### Tools and harnessing machines

Harnessing machine for termination of crimp contacts for circular connectors

State: Active

### Range of application

| State of delivery of contacts<br>Processable conductor | on reel (of 350 or 10000 pieces)<br>discrete conductor, section 0.25–<br>0.5 mm <sup>2</sup> |
|--------------------------------------------------------|----------------------------------------------------------------------------------------------|
|                                                        |                                                                                              |
| Features                                               |                                                                                              |
| Application                                            | middle and high volume<br>production                                                         |
| Macine cycle                                           | ca.1s                                                                                        |
| Stroke capacity                                        | ca. 900/h                                                                                    |
| Scope of functions and delivery                        | - Switch-on tape advance<br>- Stroke release by security foot                                |

Stroke release by security foot switch
Counter
1 reel of 350 crimp contacts 0364 included
Operating machine suitable for all crimp tool modules CMW...
Easy changing of tools without adjusting

#### Dimensions and supply data

Dimensions (H x W x D) Weight Electrical supply 360 mm x 260 mm x 390 mm ca. 20 kg 230 V/50 Hz

| Designation  | Pole Number | PU (Pieces) | MDQ (Pieces) |
|--------------|-------------|-------------|--------------|
| CM03         | -           |             | 1            |
| CM03-01-0364 | -           |             |              |