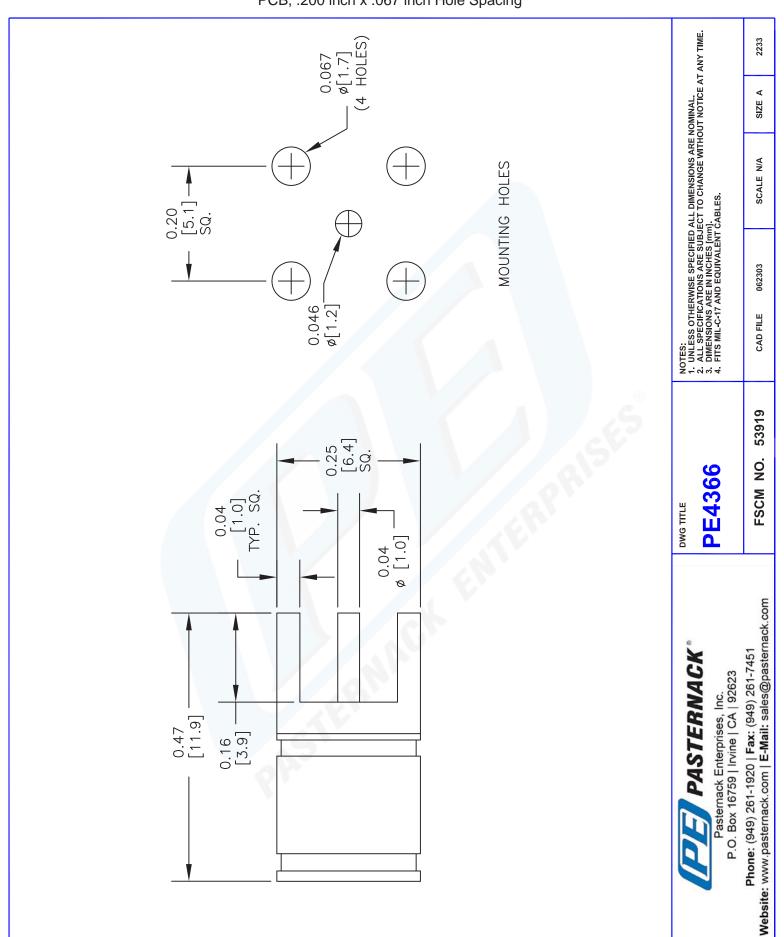

## SMB Plug Connector Solder Attachment Thru Hole PCB, .200 inch x .067 inch Hole Spacing

## PE4366

| Configuration                                              |                                                                   |
|------------------------------------------------------------|-------------------------------------------------------------------|
| Connector                                                  | SMB Plug                                                          |
| Connector Interface Type                                   | Thru Hole                                                         |
| Cable Attachment Method (Shield/Contact)                   | Solder                                                            |
| Body Style                                                 | Straight                                                          |
| Electrical Specifications                                  |                                                                   |
| Impedance, Ohms                                            | 50                                                                |
| Mechanical Specifications                                  |                                                                   |
| Size                                                       |                                                                   |
| Length, in [mm]                                            | 0.467 [11.86]                                                     |
| Width/Dia., in [mm]                                        | 0.25 [6.35]                                                       |
| Height, in [mm]                                            | 0.25 [6.35]                                                       |
| Weight, lbs [g]                                            | 0.055 [24.95]                                                     |
| Connector                                                  |                                                                   |
| Туре                                                       | SMB Plug                                                          |
| Contact Material and Plating                               | Gold                                                              |
| Body Material and Plating                                  | Brass, Gold                                                       |
| Dielectric Type                                            | PTFE                                                              |
| Compliance Certifications (visit www.Pasternack.c          | com for current document)                                         |
| RoHS Compliant                                             | Yes                                                               |
| Plotted and Other Data                                     |                                                                   |
| Notes:                                                     | Values at 25 °C, sea level                                        |
|                                                            |                                                                   |
| SMB Plug Connector Solder Attachment Thru Hole PC          | B, .200 inch x .067 inch Hole Spacing from Pasternack Enterprises |
|                                                            | orders. Our RF, microwave and fiber optic products maintain a 99% |
| availability and are part of the broadest selection in the | industry.                                                         |

Pasternack Enterprises, Inc. • P.O. Box 16759, Irvine, CA 92623 **Phone:** (866) 727-8376 or (949) 261-1920 • **Fax:** (949) 261-7451 Sales@Pasternack.com • Techsupport@Pasternack.com PE4366 CAD Drawing

SMB Plug Connector Solder Attachment Thru Hole PCB, .200 inch x .067 inch Hole Spacing