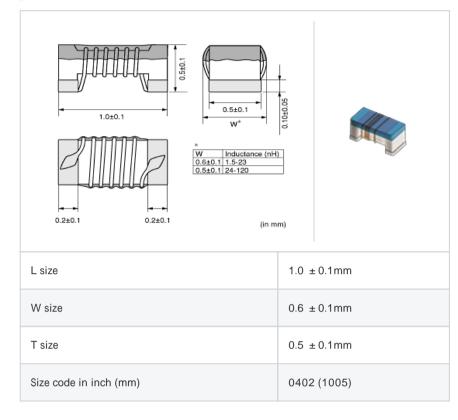

# LQW15AN15NH00#

"#" indicates a package specification code.

< List of part numbers with package codes > LQW15AN15NH00D , LQW15AN15NH00B

#### Shape

| References |  |
|------------|--|
|------------|--|

| Packaging code | Specifications     | Minimum quantity |
|----------------|--------------------|------------------|
| D              | 180mm Paper taping | 10000            |
| В              | Packing in bulk    | 500              |

| Mass (Typ.) |         |  |
|-------------|---------|--|
| 1 piece     | 0.0008g |  |

## Specifications

| Inductance                                                          | 15nH ±3%  |
|---------------------------------------------------------------------|-----------|
| Inductance test frequency                                           | 100MHz    |
| Rated current (Itemp) (Based on Temperature rise)                   | 460mA     |
| Max. of DC resistance                                               | 0.16      |
| Q (min.)                                                            | 30        |
| Q test frequency                                                    | 250MHz    |
| Self resonance frequency (min.)                                     | 5.0GHz    |
| Operating temperature range (Self-temperature rise is not included) | -55 ~ 125 |