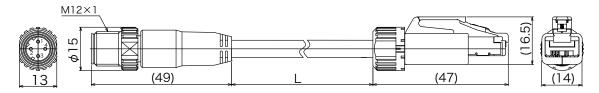

#### ■ Dimensions/ Configulation

CM21-JP 🗆 - 🗆 🗆

CM21(M12 D-coding) Jack / CM21(M12 D-coding) Plug

Dimensions / Configulation

CM21-JM 🗆 - 🗆 🗆

CM21(M12 D-coding) Jack / Modular Plug

Dimensions / Configulation
CM21-MM - - - - Both ends Modular Plug