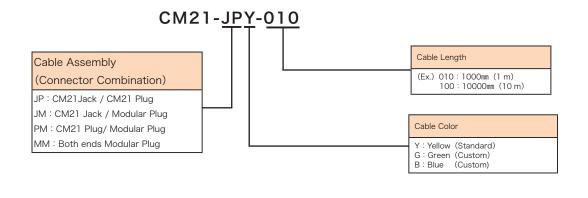

#### ■ Dimensions/ Configulation

CM21-JP 🗆 - 🗆 🗆

CM21(M12 D-coding) Jack / CM21(M12 D-coding) Plug

Dimensions / Configulation

CM21-JM 🗆 - 🗆 🗆

CM21(M12 D-coding) Jack / Modular Plug

Dimensions / Configulation
CM21-MM - - - - Both ends Modular Plug