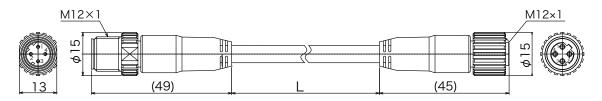

#### ■ Dimensions/ Configulation

CM21-JP 🗆 - 🗆 🗆

CM21(M12 D-coding) Jack / CM21(M12 D-coding) Plug

Dimensions / Configulation

CM21-JM 🗆 - 🗆 🗆

CM21(M12 D-coding) Jack / Modular Plug

Dimensions / Configulation
CM21-MM - - - - Both ends Modular Plug