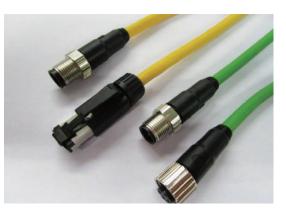

♦ Water-proof and dust-proof structure (IP67)

The plug connector has an O-ring which completely prevents water and dust from intruding inside when the connectors are mated.

Combination of connectors for cable assembly

The cable assembly combined with the CM21 connector and the modular plug can be also provided in order to be used with the modular jacks of the Ethernet.