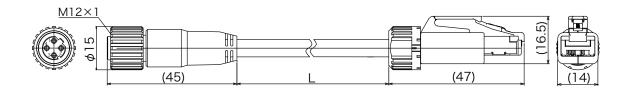

#### ■ Dimensions/ Configulation

CM21-JP 🗆 - 🗆 🗆

CM21(M12 D-coding) Jack / CM21(M12 D-coding) Plug

Dimensions / Configulation

CM21-JM 🗆 - 🗆 🗆

CM21(M12 D-coding) Jack / Modular Plug

Dimensions / Configulation
CM21-MM - - - - Both ends Modular Plug