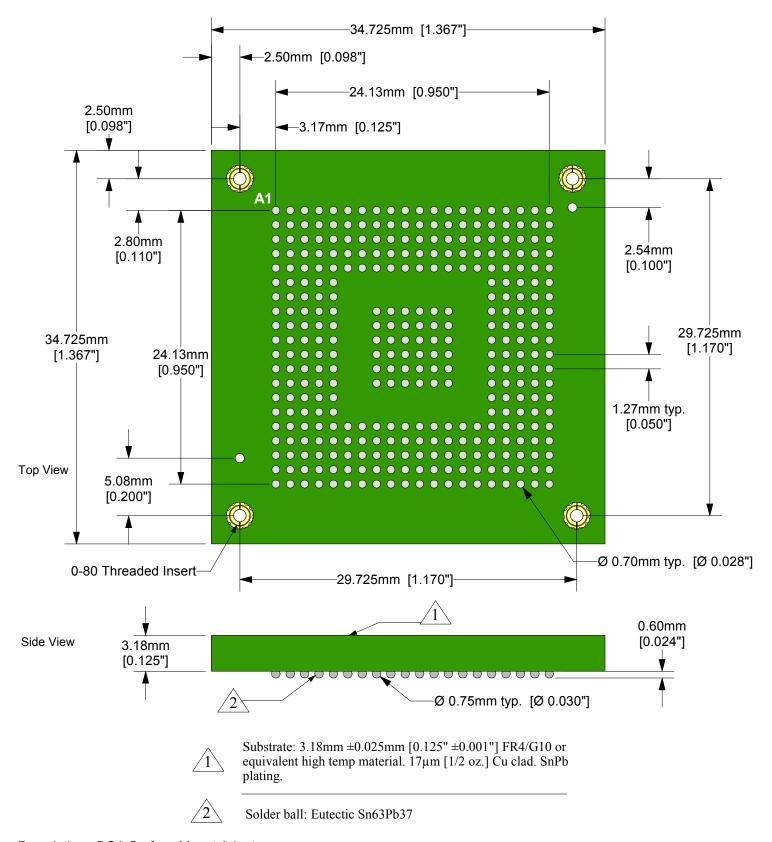

Description: BGA Surface Mount Adaptor

336 position surface mount land pattern to solder balls. To be used with GHz sockets.

Tolerances: diameters ±0.03mm [±0.001"], PCB perimeters ±0.13mm [±0.005"], PCB thicknesses ±0.18mm [±0.007"], pitches (from true position) ±0.08mm [±0.003"], all other tolerances ±0.13mm [±0.005"] unless stated otherwise. Materials and specifications are subject to change without notice.