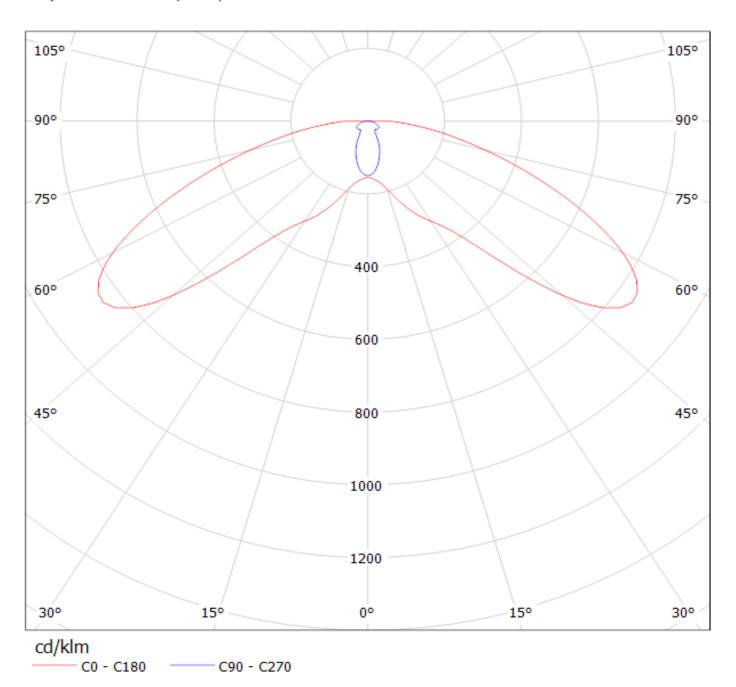

## **OPTICAL PROPERTIES**

|                 | Viewing    | Light      | Effi-  |       |           |
|-----------------|------------|------------|--------|-------|-----------|
| LED             | Angle      | Beam       | ciency | cd/lm | Connector |
| XP-E            | 68+136 deg | Streetligh | 93 %   | 1.100 | -         |
| XP-G            | 80+144 deg | Streetligh | 93 %   | 0.850 | -         |
| H35C0 (LEMWA33) | 82+139 deg | Streetligh | 91 %   | 1.000 | -         |
| Z5              | sim: 35+65 | Streetligh | 92 %   | -     | -         |

Luminaire: Ledil Oy CA10823\_Strada-A-XPG CA10823\_Strada-A-XPG Lamps: 1 x Cree XP-G (White)

| NOTE: The typical diverged tolerance. The typical tot is half of the peak value. | gence will be change<br>al divergence is the f | d by different color, oull angle measured w | chip size and chip position<br>here the luminous intensity | 1 |
|----------------------------------------------------------------------------------|------------------------------------------------|---------------------------------------------|------------------------------------------------------------|---|
|                                                                                  |                                                |                                             |                                                            |   |
|                                                                                  |                                                |                                             |                                                            |   |
|                                                                                  |                                                |                                             |                                                            |   |
|                                                                                  |                                                |                                             |                                                            |   |
|                                                                                  |                                                |                                             |                                                            |   |
|                                                                                  |                                                |                                             |                                                            |   |
|                                                                                  |                                                |                                             |                                                            |   |