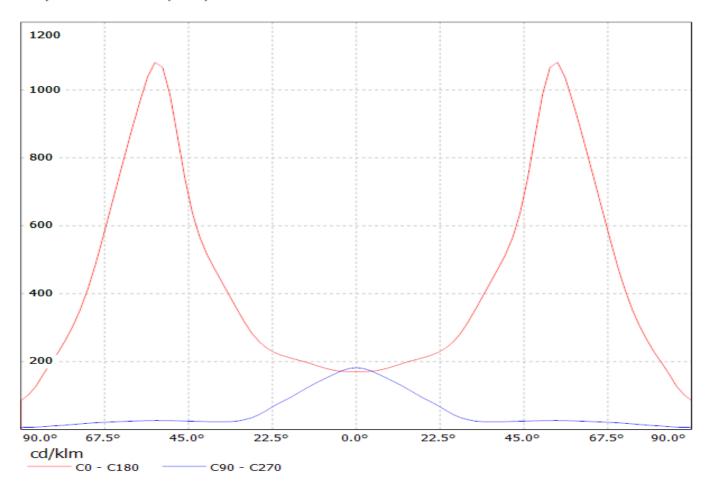

## **OPTICAL PROPERTIES**

|                 | Viewing    | Light      | Effi-  |       |           |
|-----------------|------------|------------|--------|-------|-----------|
| LED             | Angle      | Beam       | ciency | cd/lm | Connector |
| XP-E            | 68+136 deg | Streetligh | 93 %   | 1.100 | -         |
| XP-G            | 80+144 deg | Streetligh | 93 %   | 0.850 | -         |
| H35C0 (LEMWA33) | 82+139 deg | Streetligh | 91 %   | 1.000 | -         |
| Z5              | sim: 35+65 | Streetligh | 92 %   | -     | -         |

Luminaire: Ledil Oy CA10823\_Strada-A-XP CA10823\_Strada-A-XP Lamps: 1 x Cree XP-E (white)

Luminaire: Ledil Oy CA10823\_Strada-A-XPG CA10823\_Strada-A-XPG Lamps: 1 x Cree XP-G (White)

Luminaire: Ledil Oy CA10823\_Strada-A-XP CA10823\_Strada-A-XP Lamps: 1 x Cree XP-E (white)