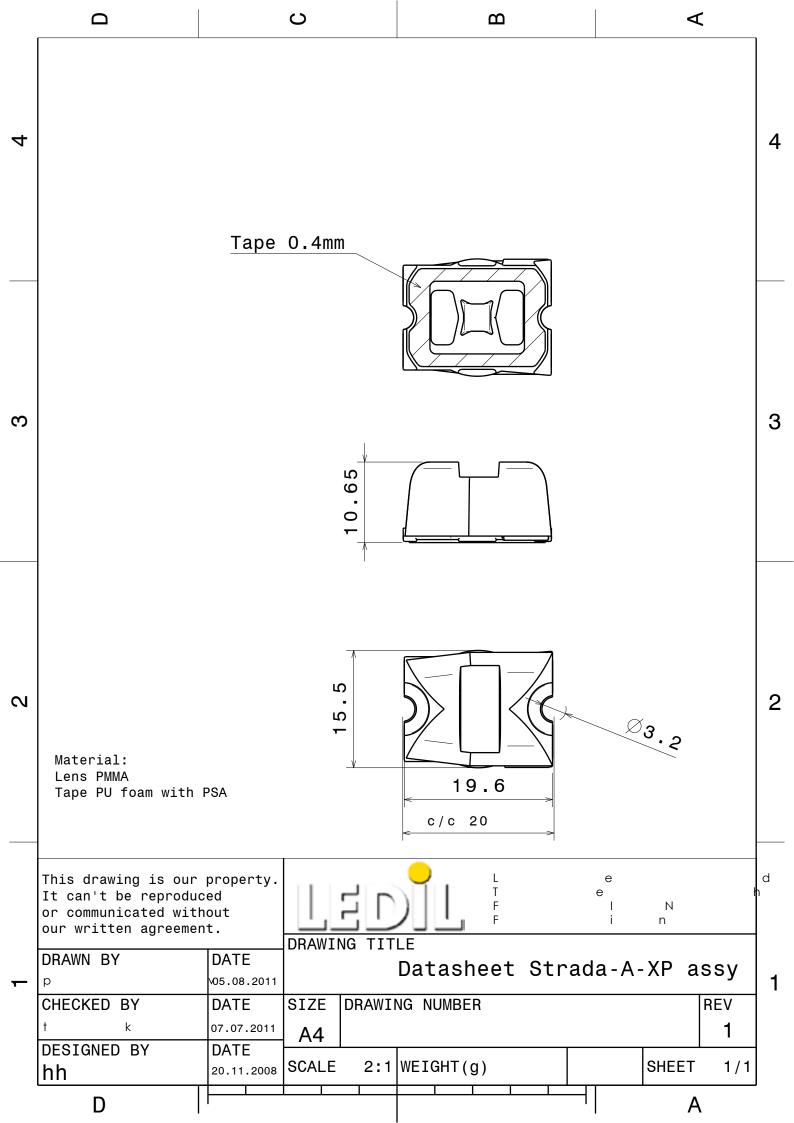

## **DETAILS**

Product Number CA10823\_STRADA-A

Family Strada

Type Assembly

Color clear

Diameter19,6 x 15,5 mmHeight10,65 mmStylerectangOptic MaterialPMMA

**Holder Material** 

Fastening tape, screw
Status production ready