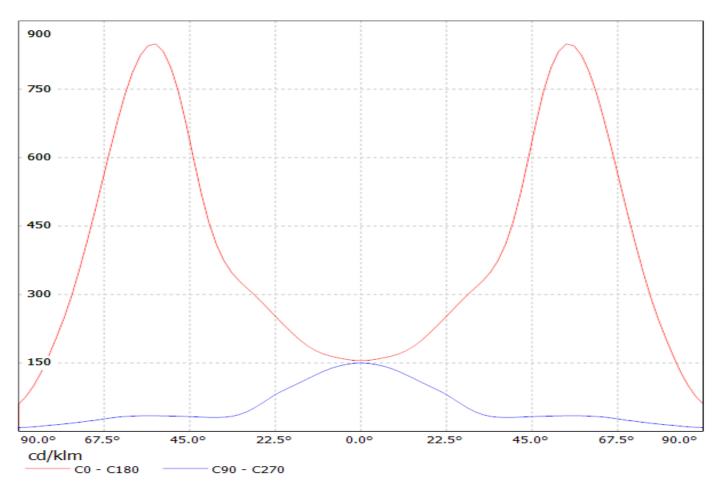

## **OPTICAL PROPERTIES**

|                 | Viewing    | Light      | Effi-  |       |           |
|-----------------|------------|------------|--------|-------|-----------|
| LED             | Angle      | Beam       | ciency | cd/lm | Connector |
| XP-E            | 68+136 deg | Streetligh | 93 %   | 1.100 | -         |
| XP-G            | 80+144 deg | Streetligh | 93 %   | 0.850 | -         |
| H35C0 (LEMWA33) | 82+139 deg | Streetligh | 91 %   | 1.000 | -         |
| Z5              | sim: 35+65 | Streetligh | 92 %   | -     | -         |

Luminaire: Ledil Oy CA10823\_Strada-A-XPG CA10823\_Strada-A-XPG Lamps: 1 x Cree XP-G (White)

| NOTE: The typical diverged tolerance. The typical tot is half of the peak value. | gence will be change<br>al divergence is the f | d by different color, oull angle measured w | chip size and chip position<br>here the luminous intensity | 1 |
|----------------------------------------------------------------------------------|------------------------------------------------|---------------------------------------------|------------------------------------------------------------|---|
|                                                                                  |                                                |                                             |                                                            |   |
|                                                                                  |                                                |                                             |                                                            |   |
|                                                                                  |                                                |                                             |                                                            |   |
|                                                                                  |                                                |                                             |                                                            |   |
|                                                                                  |                                                |                                             |                                                            |   |
|                                                                                  |                                                |                                             |                                                            |   |
|                                                                                  |                                                |                                             |                                                            |   |