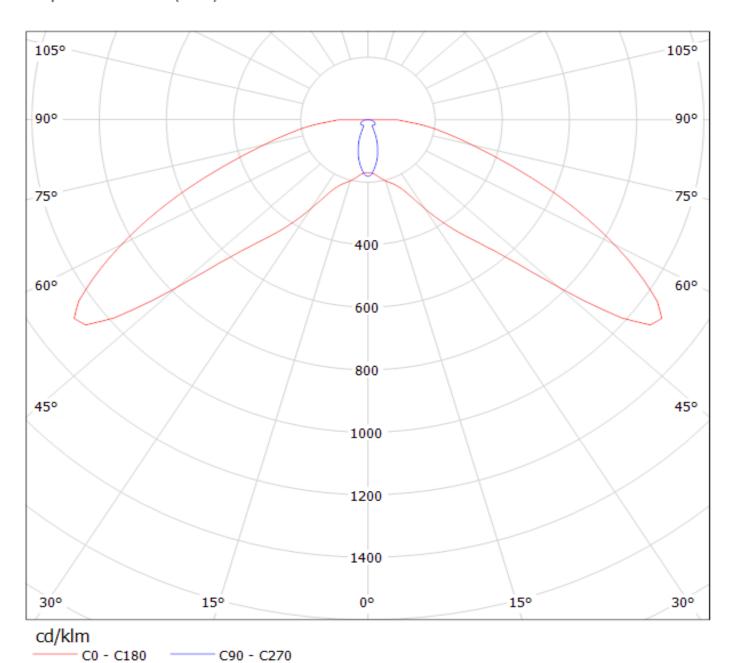

## **OPTICAL PROPERTIES**

|                 | Viewing    | Light      | Effi-  |       |           |
|-----------------|------------|------------|--------|-------|-----------|
| LED             | Angle      | Beam       | ciency | cd/lm | Connector |
| XP-E            | 68+136 deg | Streetligh | 93 %   | 1.100 | -         |
| XP-G            | 80+144 deg | Streetligh | 93 %   | 0.850 | -         |
| H35C0 (LEMWA33) | 82+139 deg | Streetligh | 91 %   | 1.000 | -         |
| Z5              | sim: 35+65 | Streetligh | 92 %   | -     | -         |

Luminaire: Ledil Oy CA10823\_Strada-A-XP CA10823\_Strada-A-XP Lamps: 1 x Cree XP-E (white)

Luminaire: Ledil Oy CA10823\_Strada-A-XPG CA10823\_Strada-A-XPG Lamps: 1 x Cree XP-G (White)

Luminaire: Ledil Oy CA10823\_Strada-A-XP CA10823\_Strada-A-XP Lamps: 1 x Cree XP-E (white)