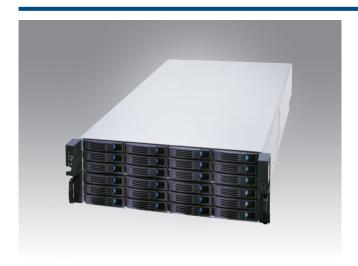

# **ASR-1400**

## **4U 24-bay Reliable Disk Expansion Enclosure to Fit Industrial Applications**

#### **Features**

- Support 24x hot-swap 2.5"/3.5" SATA/SAS 6Gb/s drives
- SES enclosure management and smart fan control
- Two 6Gb/s SAS host ports, storage daisy chain support
- High efficiency (80+) redundant power supplies
- Optional to enable two SAS host ports for maximum performance