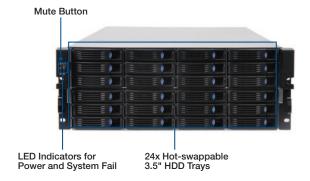

#### **Front View**

#### **Features**

- Support 24x hot-swap 2.5"/3.5" SATA/SAS 6Gb/s drives
- SES enclosure management and smart fan control
- Two 6Gb/s SAS host ports, storage daisy chain support
- High efficiency (80+) redundant power supplies
- Optional to enable two SAS host ports for maximum performance