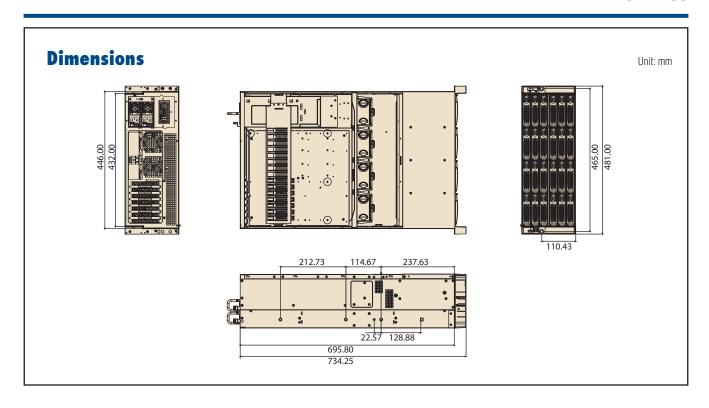

## **Specification**

| System        | Form Factor          | 4U-24Bay                                       |                                   |
|---------------|----------------------|------------------------------------------------|-----------------------------------|
|               | Number of Drives     | 24-Bays (2.5"/3.5")                            |                                   |
|               | Drive Type           | SATA/SAS 6Gb/s or 3Gb/s                        |                                   |
|               | SAS Expansion Port   | 2 x 6Gb/s SAS 4x wide ports                    |                                   |
|               | Smart Fan Control    | Yes (smart fan control for both cpu & sys fan) |                                   |
| Power Supply  | Power Output Wattage | 875W Redundant Power                           |                                   |
|               | Input Range          | AC 100-240V                                    |                                   |
| Mechanical    | Dimension            | 699 x 432 x 176 (mm)                           |                                   |
|               | Weight               | 41 kg (without hard drives)                    |                                   |
| Environmental |                      | Operation                                      | Non-operation                     |
|               | Temperature          | 0° C ~ 40° C (32° F ~ 104° F)                  | -20° C ~ 60° C (-4° F ~ 140° F)   |
|               | Humidity             | 10% ~ 85% @ 40° C, non-condensing              | 10% ~ 95% @ 40° C, non-condensing |
| Misc          | Notification LED     | Power Status, System Fail                      |                                   |