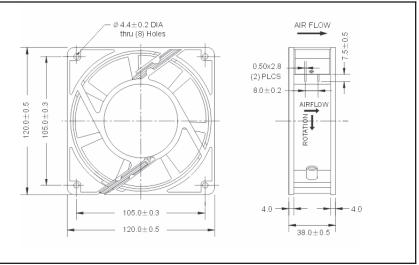

## AC Fan - 115V, 230V 120x38mm (4.7"x 1.5")

| Frame                 | Diecast Aluminum                                   |                                                              |             | 0.40         |     |                |               |   |              |     |
|-----------------------|----------------------------------------------------|--------------------------------------------------------------|-------------|--------------|-----|----------------|---------------|---|--------------|-----|
| Impeller              | PBT, UL94V-0 plastic                               | <u>Operating Temperature</u><br>Ball Bearing<br>-10C ~ +70C  | 6           | 0.35         |     |                | _             | - | +            |     |
| Connection            | Terminals                                          | Storage Temp<br>-20C ~ +80C                                  | e ("H2O)    | 0.30         |     |                |               |   | $\downarrow$ |     |
| Motor                 | AC shaded pole, impedance protected                | Life Expectancy<br>Ball Bearing<br>60,000 hours (L10 at 40C) | ic Pressure | 0.20<br>0.15 |     |                |               |   |              |     |
| Bearing System        | Dual ball                                          | Weight: ~1.2 lbs.                                            | Static      | 0.10         |     |                |               |   |              |     |
| Insulation Resistance | >100M ohm between lead-<br>wire and frame (500VDC) |                                                              |             | 0.05         |     |                |               |   |              |     |
| Dielectric Strength   | 1 min at 1500 VAC, 50/60Hz                         | m4                                                           |             |              | 0 2 | 20 40<br>Airfl | 0 60<br>ow (C |   | 0 100        | 120 |