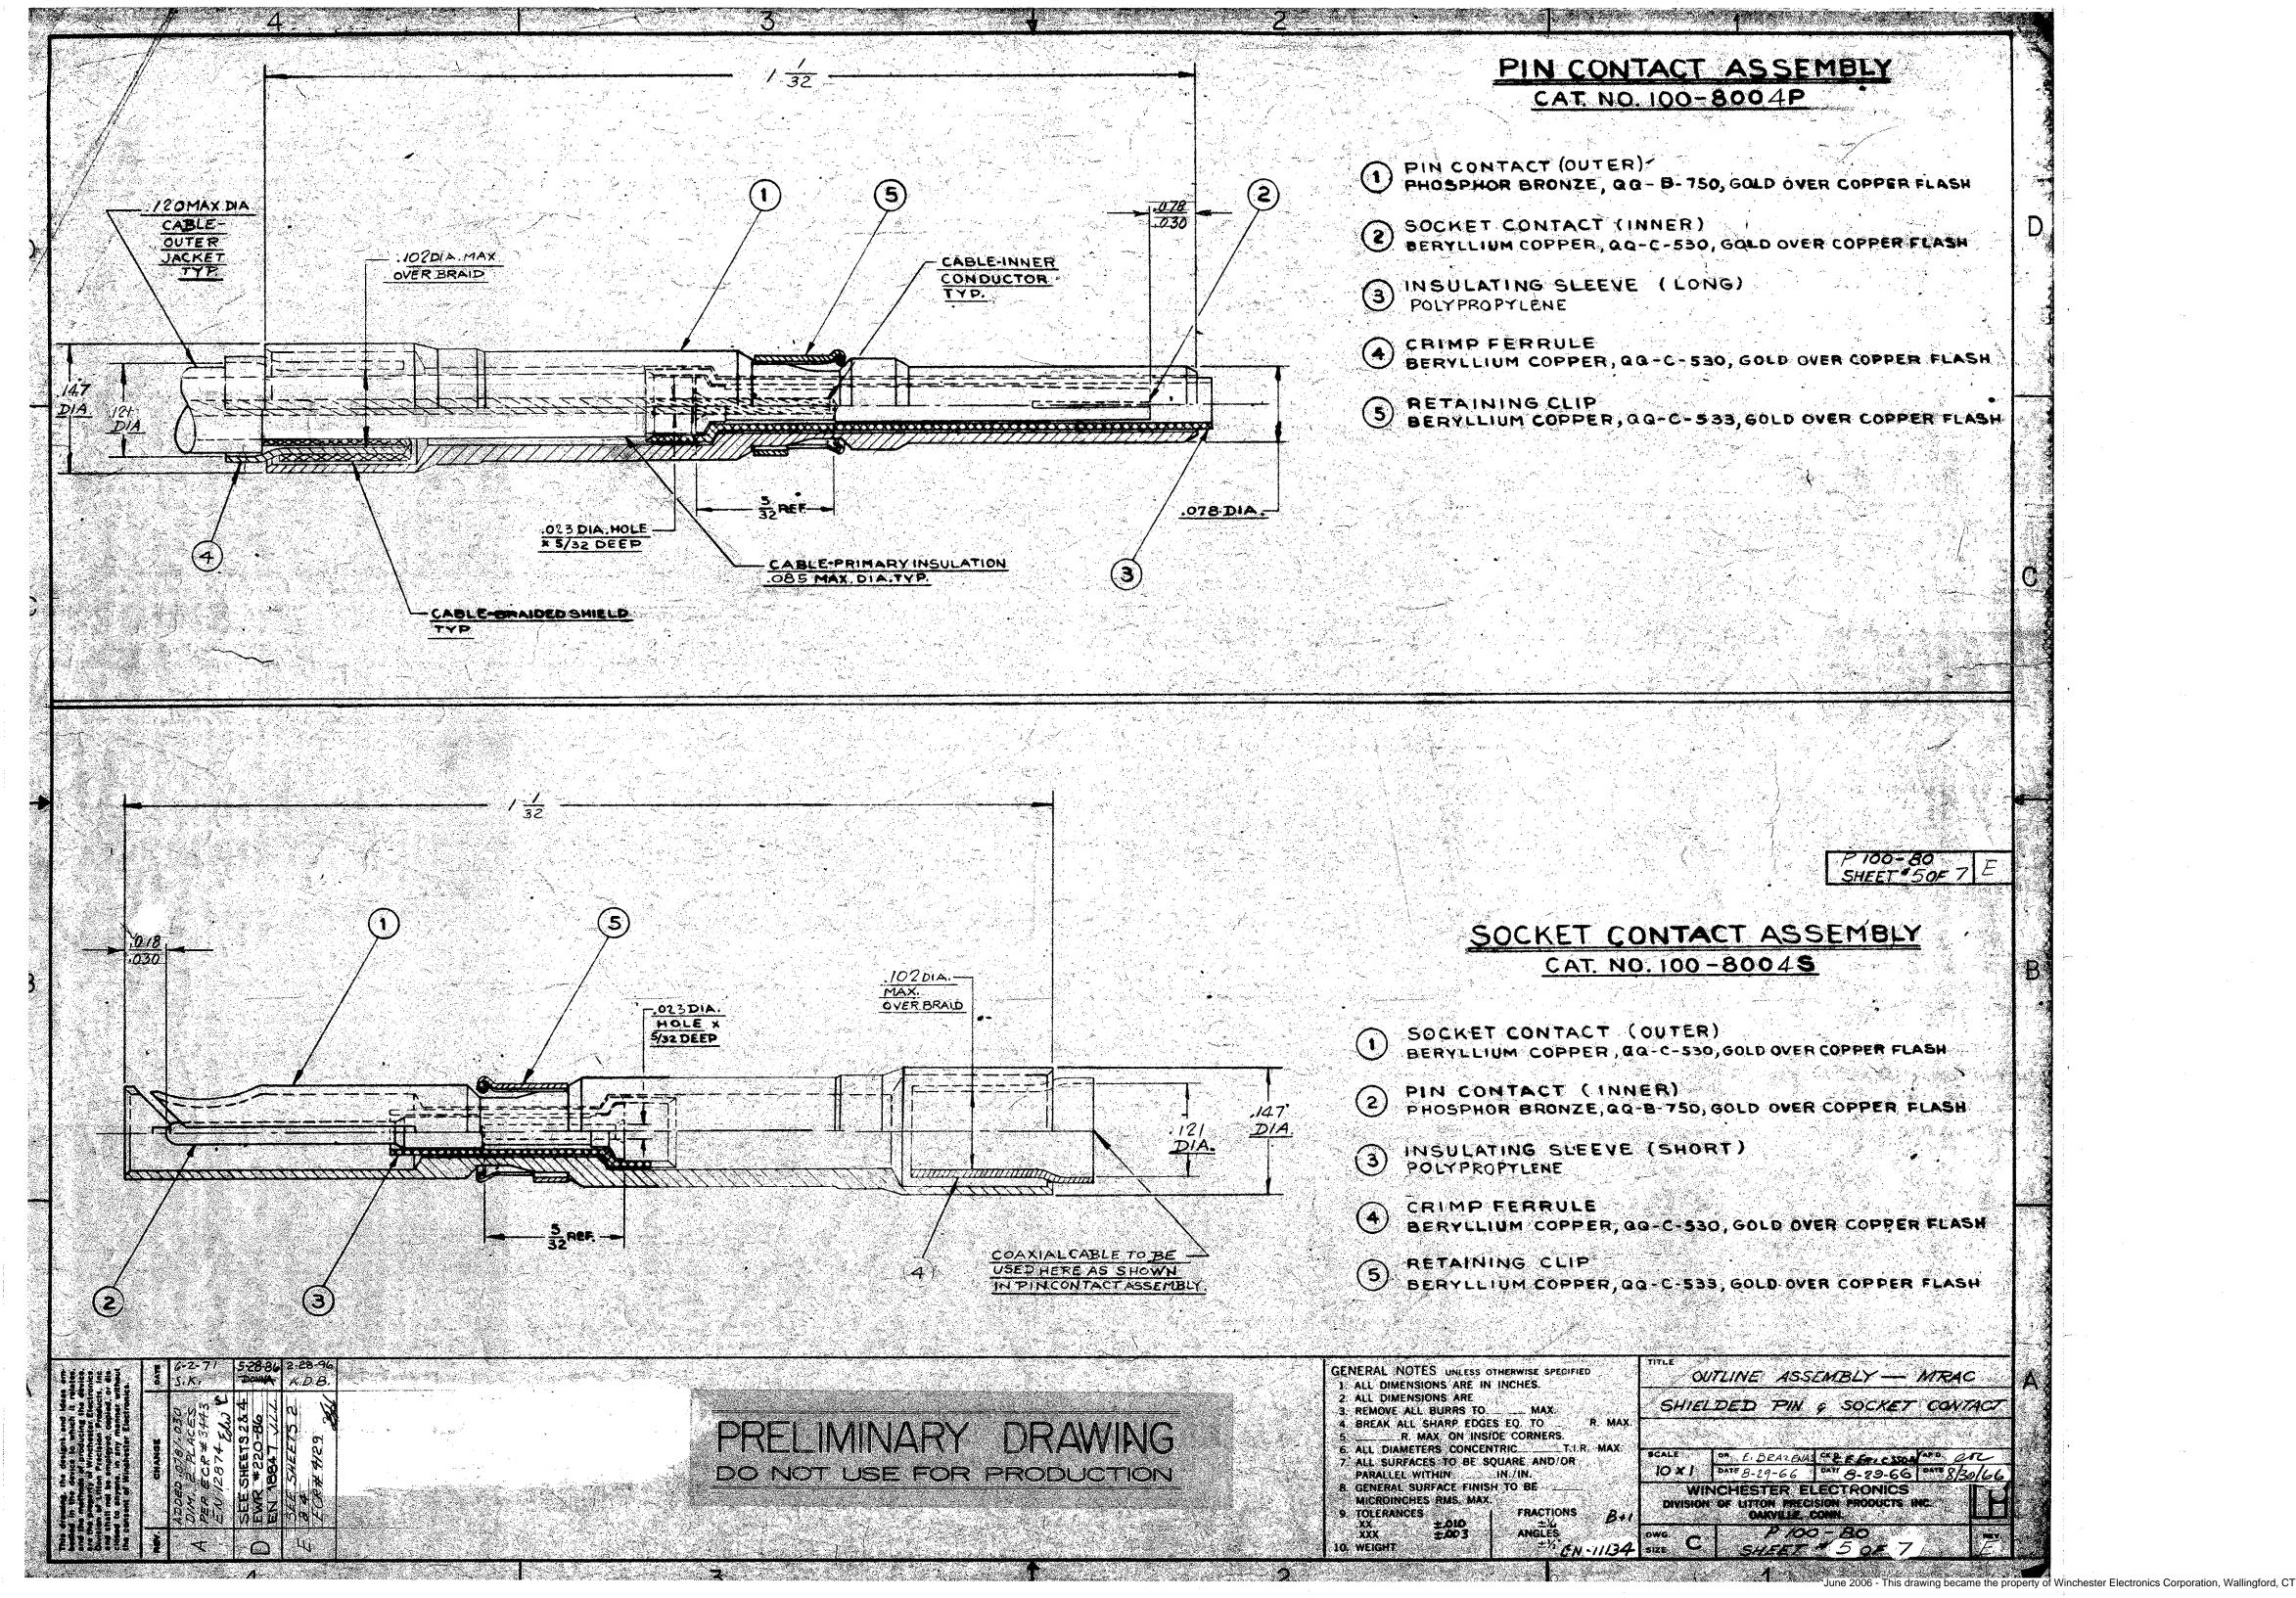

- INSULATING SLEEVE (LONG)
  POLYPROPYLENE
- CRIMP FERRULE BERYLLIUM COPPER, QQ-C-530, GOLD OVER COPPER FLASH
- RETAINING CLIP BERYLLIUM COPPER, QQ-C-533, GOLD OVER COPPER FLASH

## SOCKET CONTACT ASSEMBLY CAT. NO. 100 -8000 \$

- SOCKET CONTACT (OUTER)
  BERYLLIUM COPPER, QQ-C-530, GOLD OVER COPPER FLASH
- PIN CONTACT (INNER)
  PHOSPHOR BRONZE, QQ-B-750, GOLD OVER COPPER FLASH
- INSULATING SLEEVE (SHORT)
- CRIMP FERRULE BERYLLIUM COPPER, QQ-C-530, GOLD OVER COPPER FLASH
- RETAINING CLIP BERYLLIUM COPPER, QQ-C-533, GOLD OVER COPPER FLASH

TITLE OUTLINE ASSEMBLY - MRAC SHIELDED PINE SOCKET CONTACT SEE ABOVE SEE ABOVE DR.L.SALKA CKD. 10 1 DATE 7-9-65 DATE WINCHESTER ELECTRONICS DIVISION OF LITTON PRECISION PRODUCTS INC. OAKVILLE, CONN.

100-80

GENERAL NOTES UNLESS OTHERWISE SPECIFIED 1. ALL DIMENSIONS ARE IN INCHES. 2. ALL DIMENSIONS ARE 3. REMOVE ALL BURRS TO\_ 4. BREAK ALL SHARP EDGES EQ. TO\_\_\_ \_\_\_\_R. MAX. ON INSIDE CORNERS. 6. ALL DIAMETERS CONCENTRIC T.I.R. MAX. 7. ALL SURFACES TO BE SQUARE AND/OR PARALLEL WITHIN\_\_\_\_\_IN./IN. 8. GENERAL SURFACE FINISH TO BE MICROINCHES RMS. MAX. 9. TOLERANCES FRACTIONS 生%4 ANGLES XXX 主.003