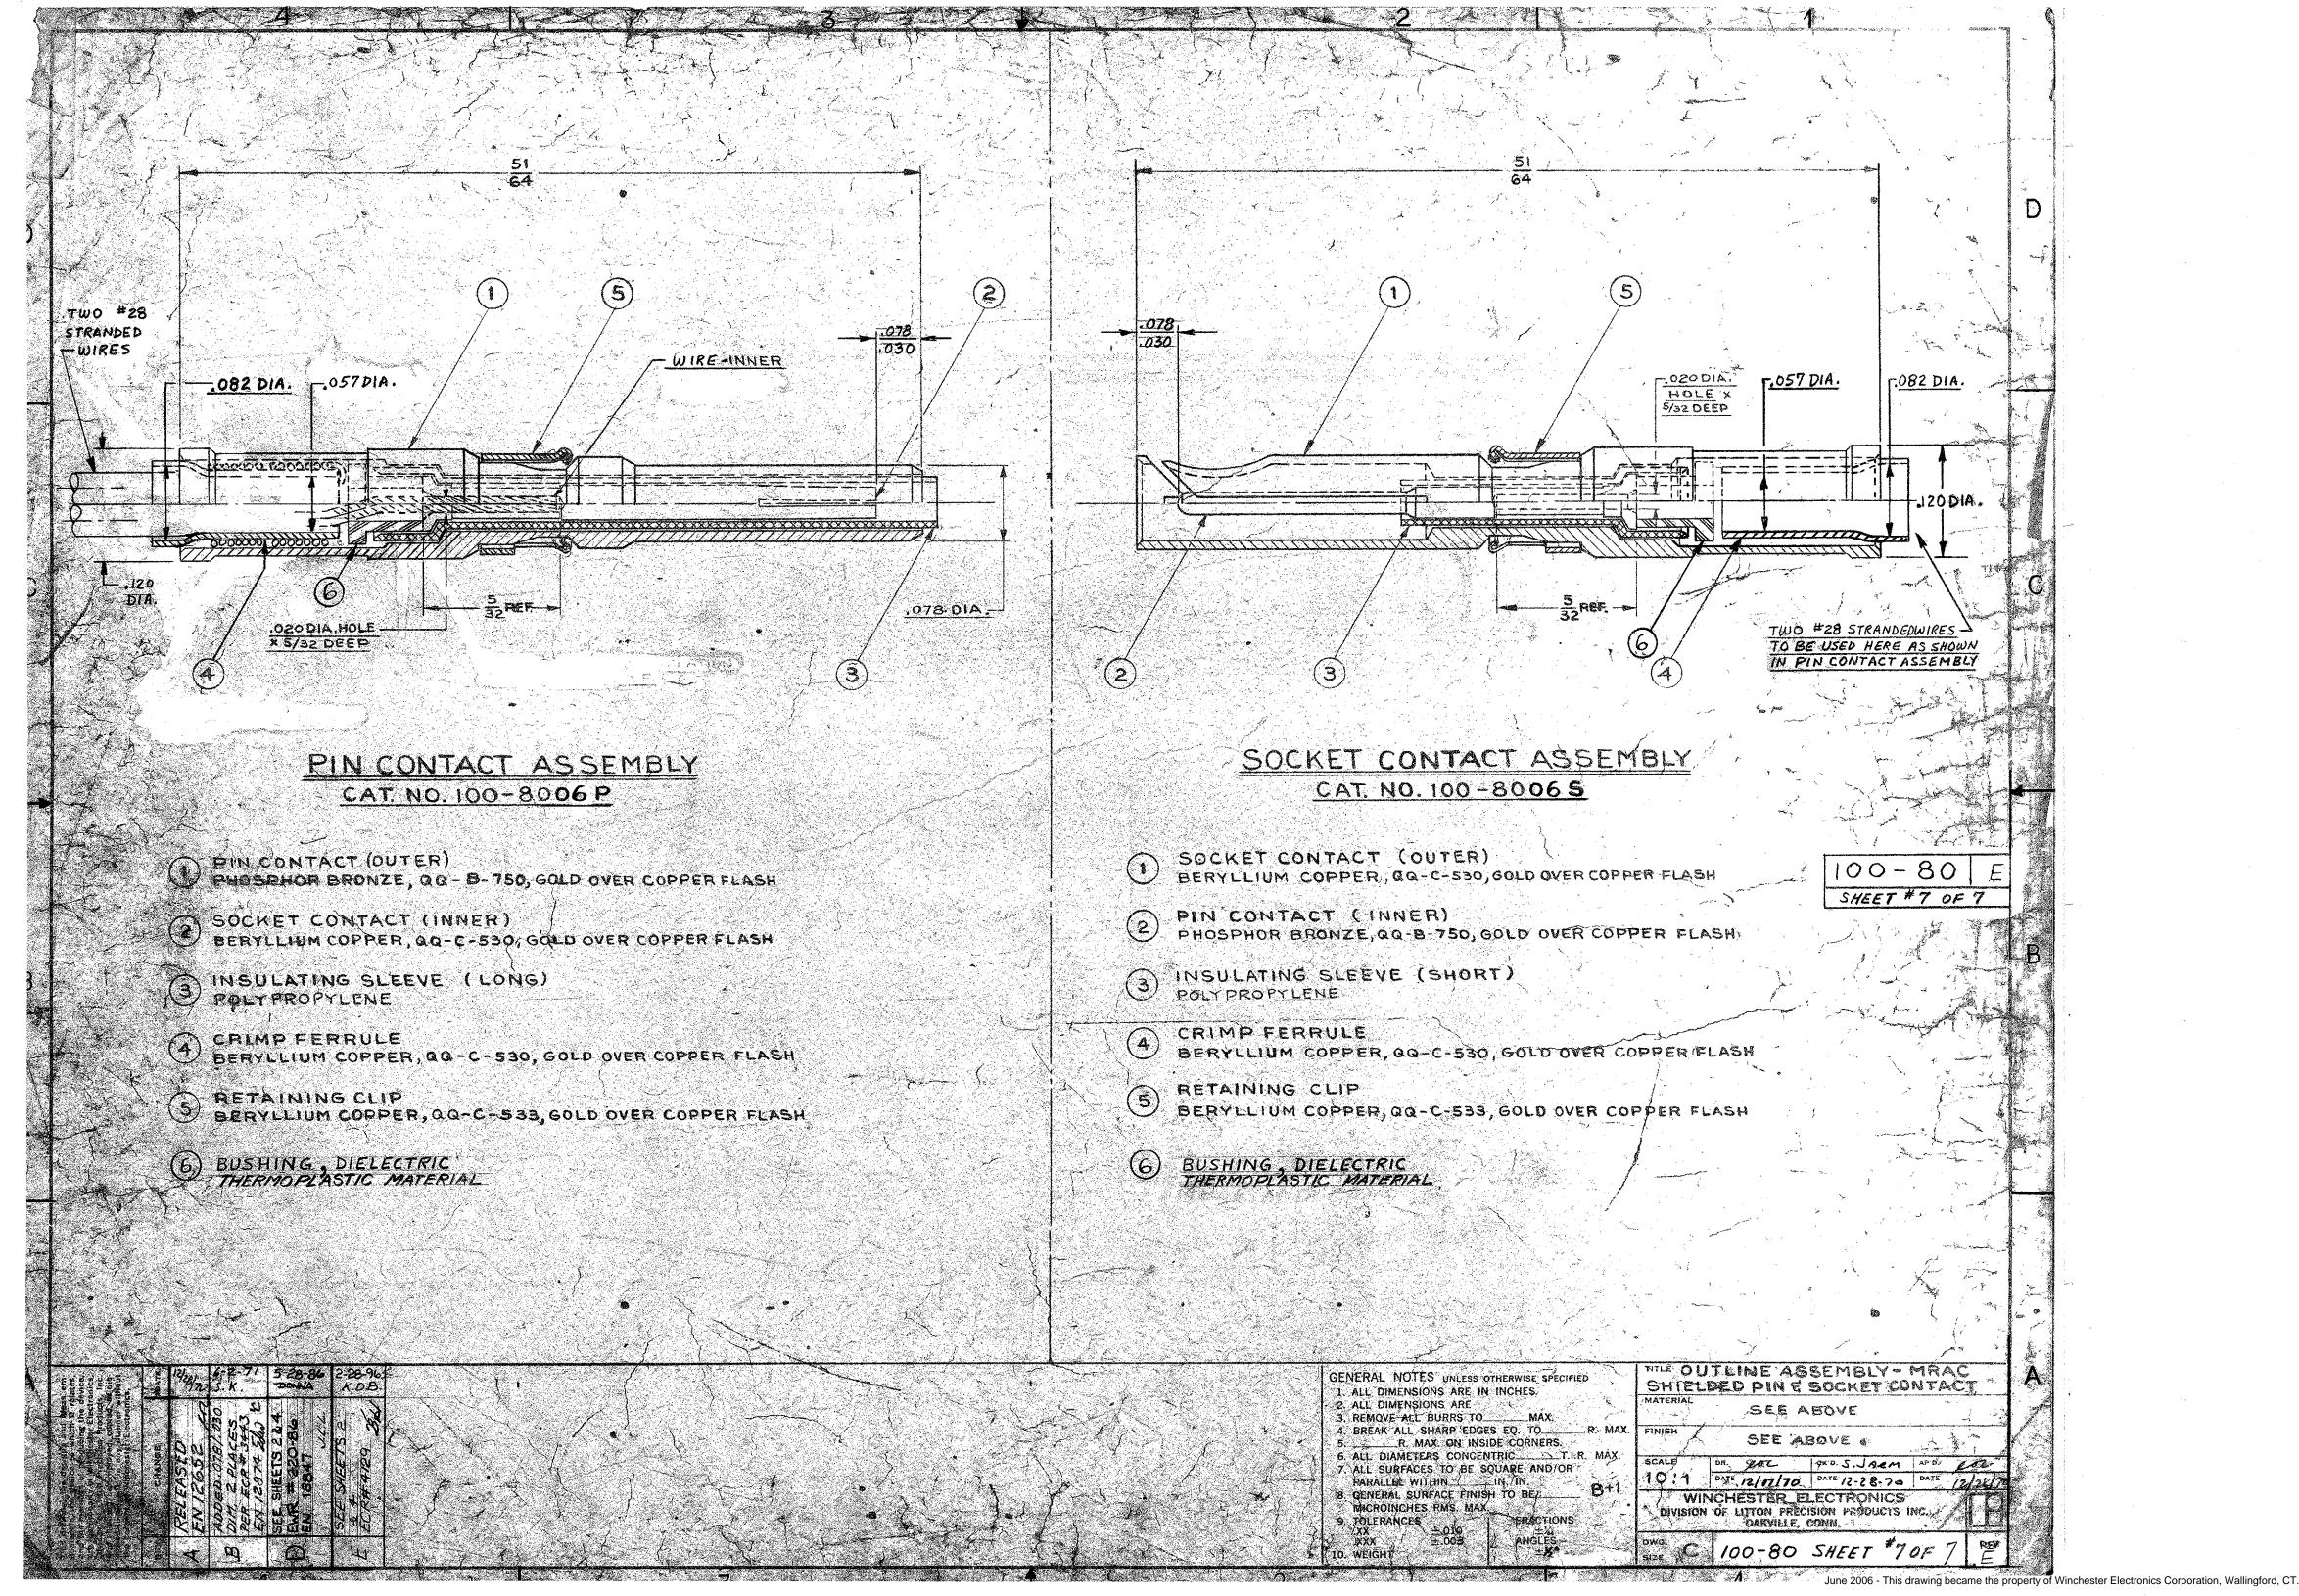

- INSULATING SLEEVE (LONG)
  POLYPROPYLENE
- CRIMP FERRULE BERYLLIUM COPPER, QQ-C-530, GOLD OVER COPPER FLASH
- RETAINING CLIP BERYLLIUM COPPER, QQ-C-533, GOLD OVER COPPER FLASH

## SOCKET CONTACT ASSEMBLY CAT. NO. 100 -8000 \$

- SOCKET CONTACT (OUTER)
  BERYLLIUM COPPER, QQ-C-530, GOLD OVER COPPER FLASH
- PIN CONTACT (INNER)
  PHOSPHOR BRONZE, QQ-B-750, GOLD OVER COPPER FLASH
- INSULATING SLEEVE (SHORT)
- CRIMP FERRULE BERYLLIUM COPPER, QQ-C-530, GOLD OVER COPPER FLASH
- RETAINING CLIP BERYLLIUM COPPER, QQ-C-533, GOLD OVER COPPER FLASH

TITLE OUTLINE ASSEMBLY - MRAC SHIELDED PINE SOCKET CONTACT SEE ABOVE SEE ABOVE DR.L.SALKA CKD. 10 1 DATE 7-9-65 DATE WINCHESTER ELECTRONICS DIVISION OF LITTON PRECISION PRODUCTS INC. OAKVILLE, CONN.

100-80

GENERAL NOTES UNLESS OTHERWISE SPECIFIED 1. ALL DIMENSIONS ARE IN INCHES. 2. ALL DIMENSIONS ARE 3. REMOVE ALL BURRS TO\_ 4. BREAK ALL SHARP EDGES EQ. TO\_\_\_ \_\_\_\_R. MAX. ON INSIDE CORNERS. 6. ALL DIAMETERS CONCENTRIC T.I.R. MAX. 7. ALL SURFACES TO BE SQUARE AND/OR PARALLEL WITHIN\_\_\_\_\_IN./IN. 8. GENERAL SURFACE FINISH TO BE MICROINCHES RMS. MAX. 9. TOLERANCES FRACTIONS 生%4 ANGLES XXX 主.003