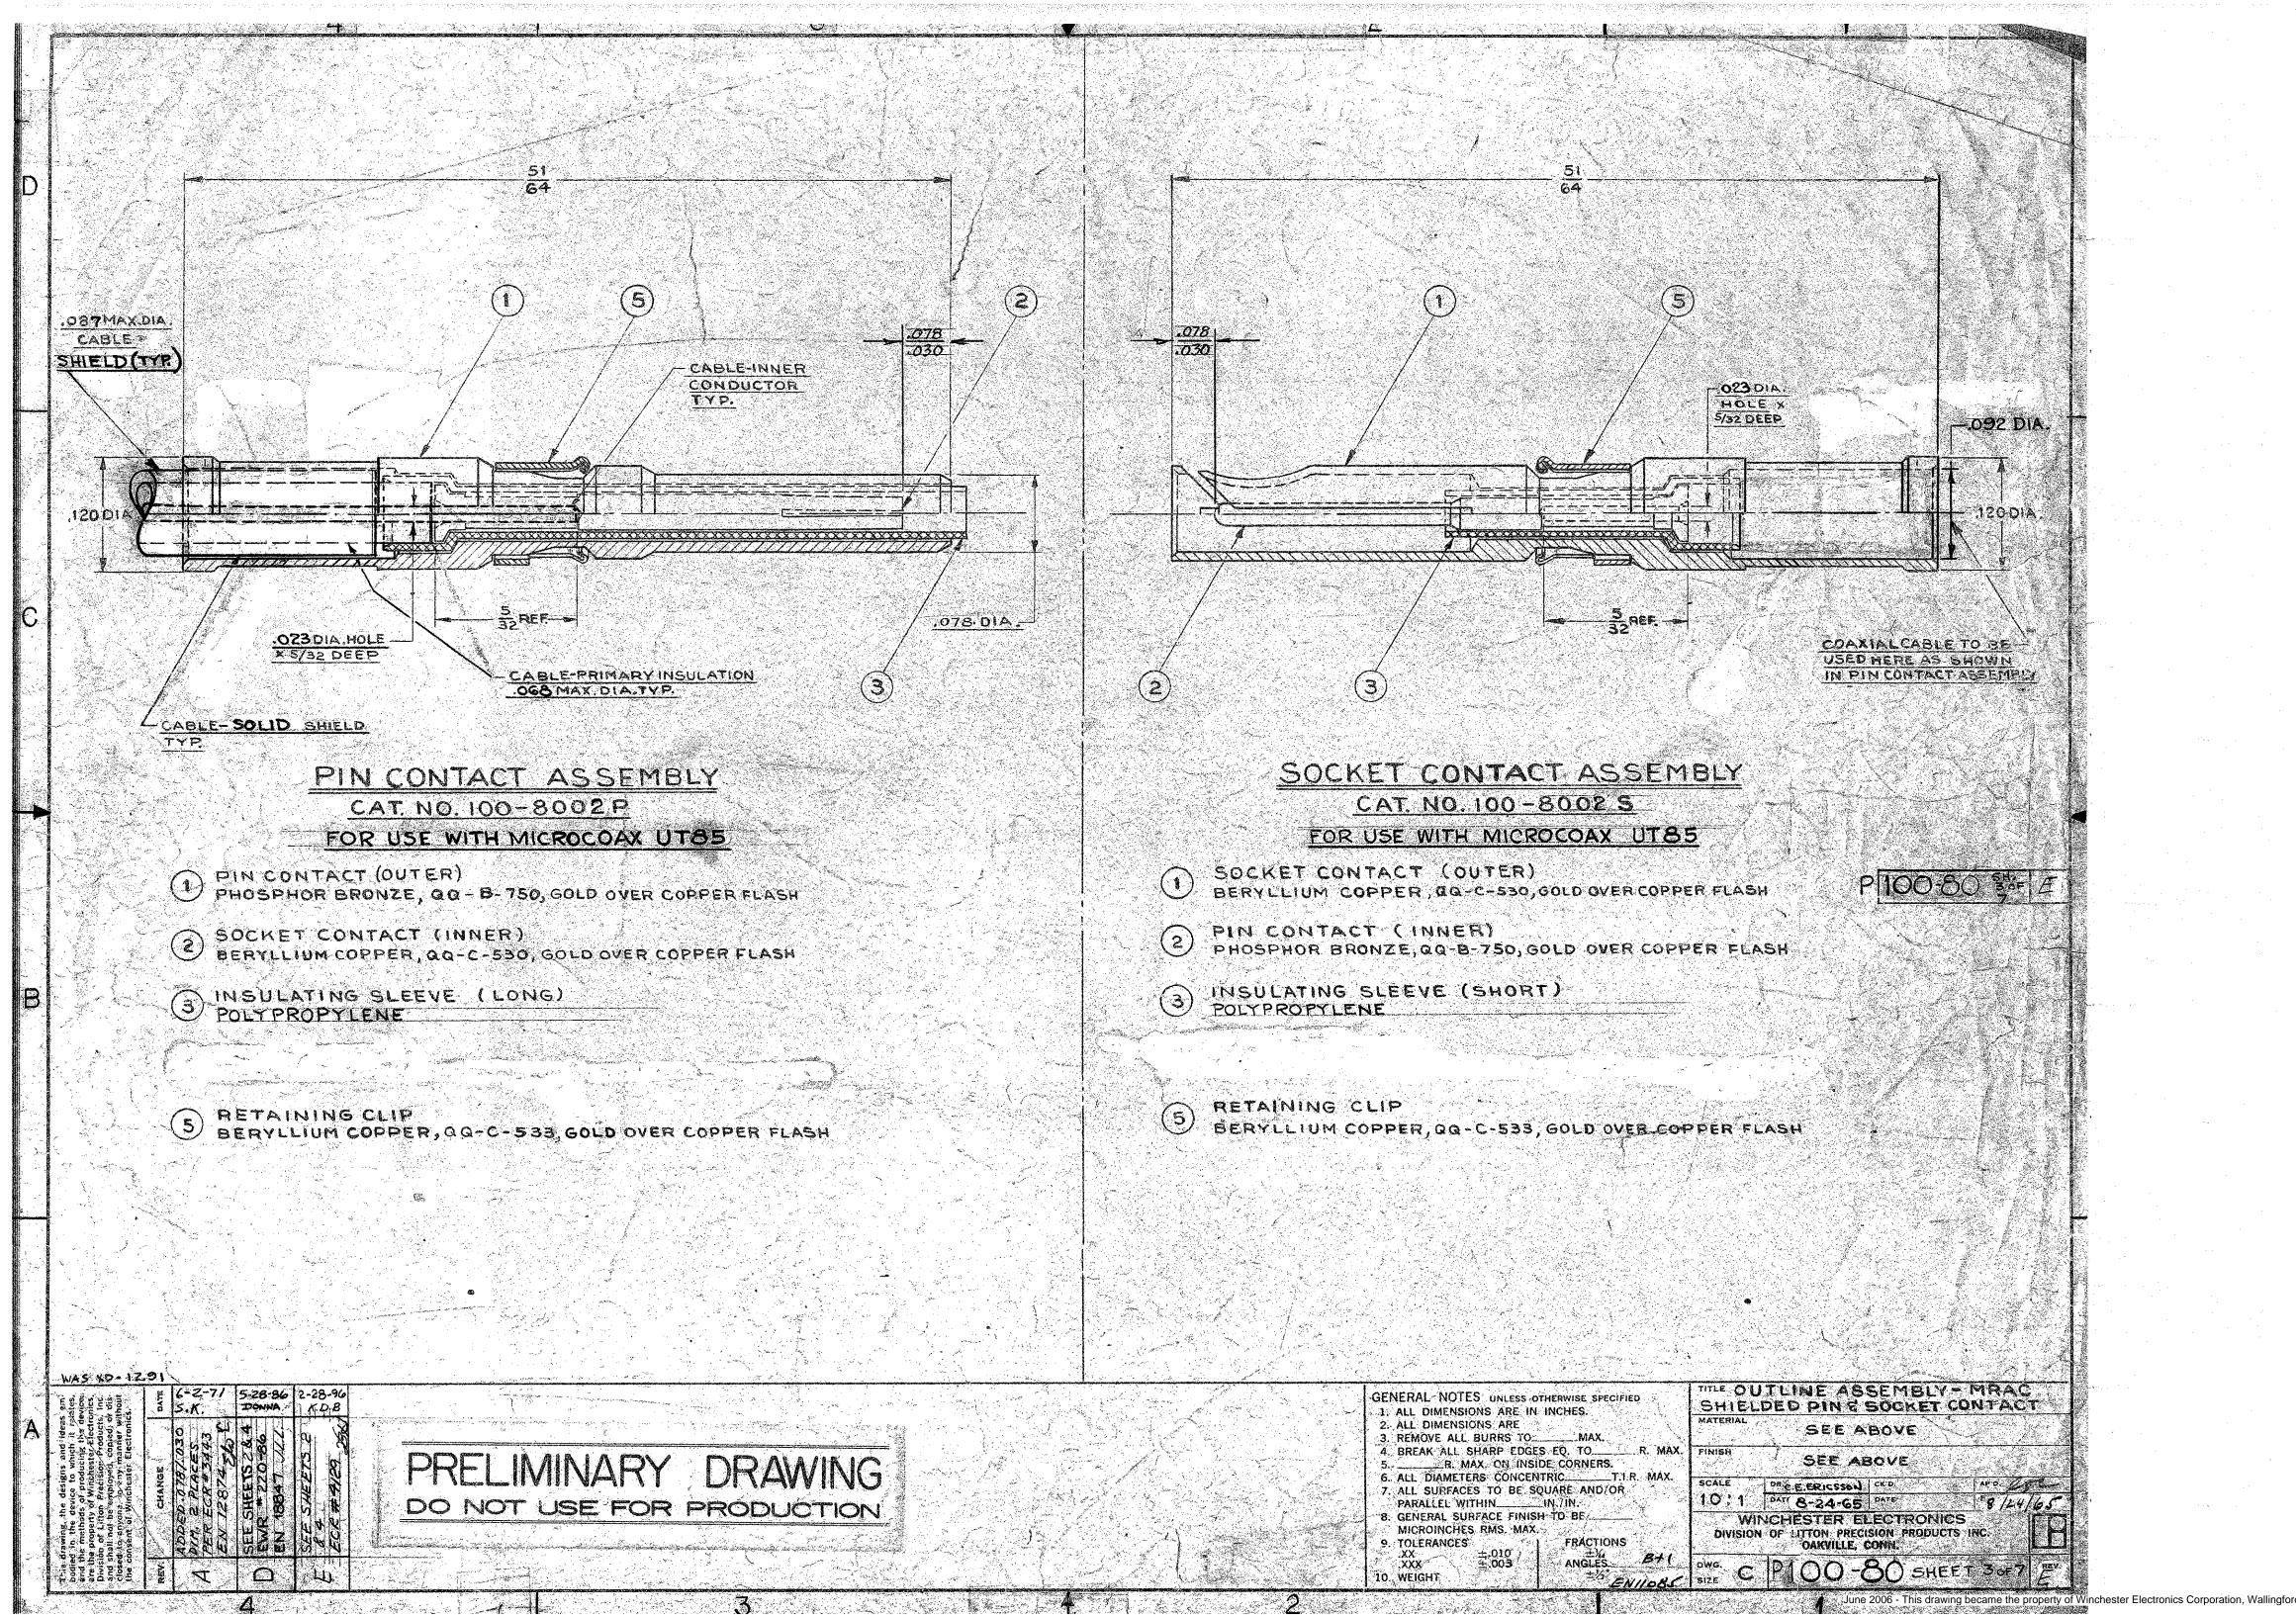

- INSULATING SLEEVE (LONG)
  POLYPROPYLENE
- CRIMP FERRULE BERYLLIUM COPPER, QQ-C-530, GOLD OVER COPPER FLASH
- RETAINING CLIP BERYLLIUM COPPER, QQ-C-533, GOLD OVER COPPER FLASH

## SOCKET CONTACT ASSEMBLY CAT. NO. 100 -8000 \$

- SOCKET CONTACT (OUTER)
  BERYLLIUM COPPER, QQ-C-530, GOLD OVER COPPER FLASH
- PIN CONTACT (INNER)
  PHOSPHOR BRONZE, QQ-B-750, GOLD OVER COPPER FLASH
- INSULATING SLEEVE (SHORT)
- CRIMP FERRULE BERYLLIUM COPPER, QQ-C-530, GOLD OVER COPPER FLASH
- RETAINING CLIP BERYLLIUM COPPER, QQ-C-533, GOLD OVER COPPER FLASH

TITLE OUTLINE ASSEMBLY - MRAC SHIELDED PINE SOCKET CONTACT SEE ABOVE SEE ABOVE DR.L.SALKA CKD. 10 1 DATE 7-9-65 DATE WINCHESTER ELECTRONICS DIVISION OF LITTON PRECISION PRODUCTS INC. OAKVILLE, CONN.

100-80

GENERAL NOTES UNLESS OTHERWISE SPECIFIED 1. ALL DIMENSIONS ARE IN INCHES. 2. ALL DIMENSIONS ARE 3. REMOVE ALL BURRS TO\_ 4. BREAK ALL SHARP EDGES EQ. TO\_\_\_ \_\_\_\_R. MAX. ON INSIDE CORNERS. 6. ALL DIAMETERS CONCENTRIC T.I.R. MAX. 7. ALL SURFACES TO BE SQUARE AND/OR PARALLEL WITHIN\_\_\_\_\_IN./IN. 8. GENERAL SURFACE FINISH TO BE MICROINCHES RMS. MAX. 9. TOLERANCES FRACTIONS 生%4 ANGLES XXX 主.003

10. WEIGHT

100-80 SHEET TO \*June 2006 - This drawing became the property of Winchester Electronics Corporation, Wallingford, CT