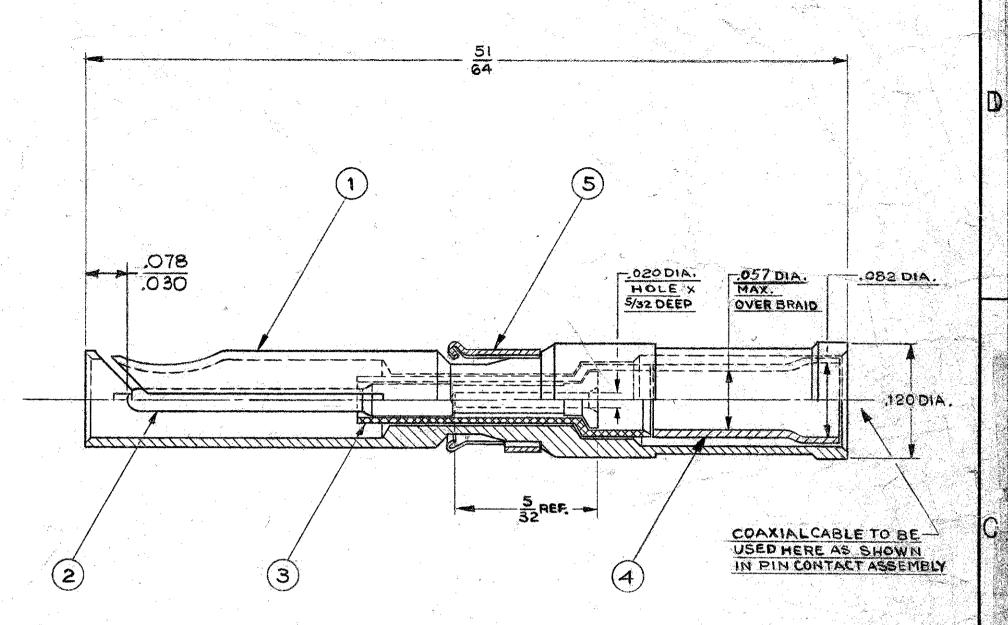

- INSULATING SLEEVE (LONG)
  POLYPROPYLENE
- CRIMP FERRULE BERYLLIUM COPPER, QQ-C-530, GOLD OVER COPPER FLASH
- RETAINING CLIP BERYLLIUM COPPER, QQ-C-533, GOLD OVER COPPER FLASH

## SOCKET CONTACT ASSEMBLY CAT. NO. 100 -8000 \$

- SOCKET CONTACT (OUTER)
  BERYLLIUM COPPER, QQ-C-530, GOLD OVER COPPER FLASH
- PIN CONTACT (INNER)
  PHOSPHOR BRONZE, QQ-B-750, GOLD OVER COPPER FLASH
- INSULATING SLEEVE (SHORT)
- CRIMP FERRULE BERYLLIUM COPPER, QQ-C-530, GOLD OVER COPPER FLASH
- RETAINING CLIP BERYLLIUM COPPER, QQ-C-533, GOLD OVER COPPER FLASH

TITLE OUTLINE ASSEMBLY - MRAC SHIELDED PINE SOCKET CONTACT SEE ABOVE SEE ABOVE DR.L.SALKA CKD. 10 1 DATE 7-9-65 DATE WINCHESTER ELECTRONICS DIVISION OF LITTON PRECISION PRODUCTS INC. OAKVILLE, CONN.

100-80

GENERAL NOTES UNLESS OTHERWISE SPECIFIED 1. ALL DIMENSIONS ARE IN INCHES. 2. ALL DIMENSIONS ARE 3. REMOVE ALL BURRS TO\_ 4. BREAK ALL SHARP EDGES EQ. TO\_\_\_ \_\_\_\_R. MAX. ON INSIDE CORNERS. 6. ALL DIAMETERS CONCENTRIC T.I.R. MAX. 7. ALL SURFACES TO BE SQUARE AND/OR PARALLEL WITHIN\_\_\_\_\_IN./IN. 8. GENERAL SURFACE FINISH TO BE MICROINCHES RMS. MAX. 9. TOLERANCES FRACTIONS 生%4 ANGLES XXX 主.003