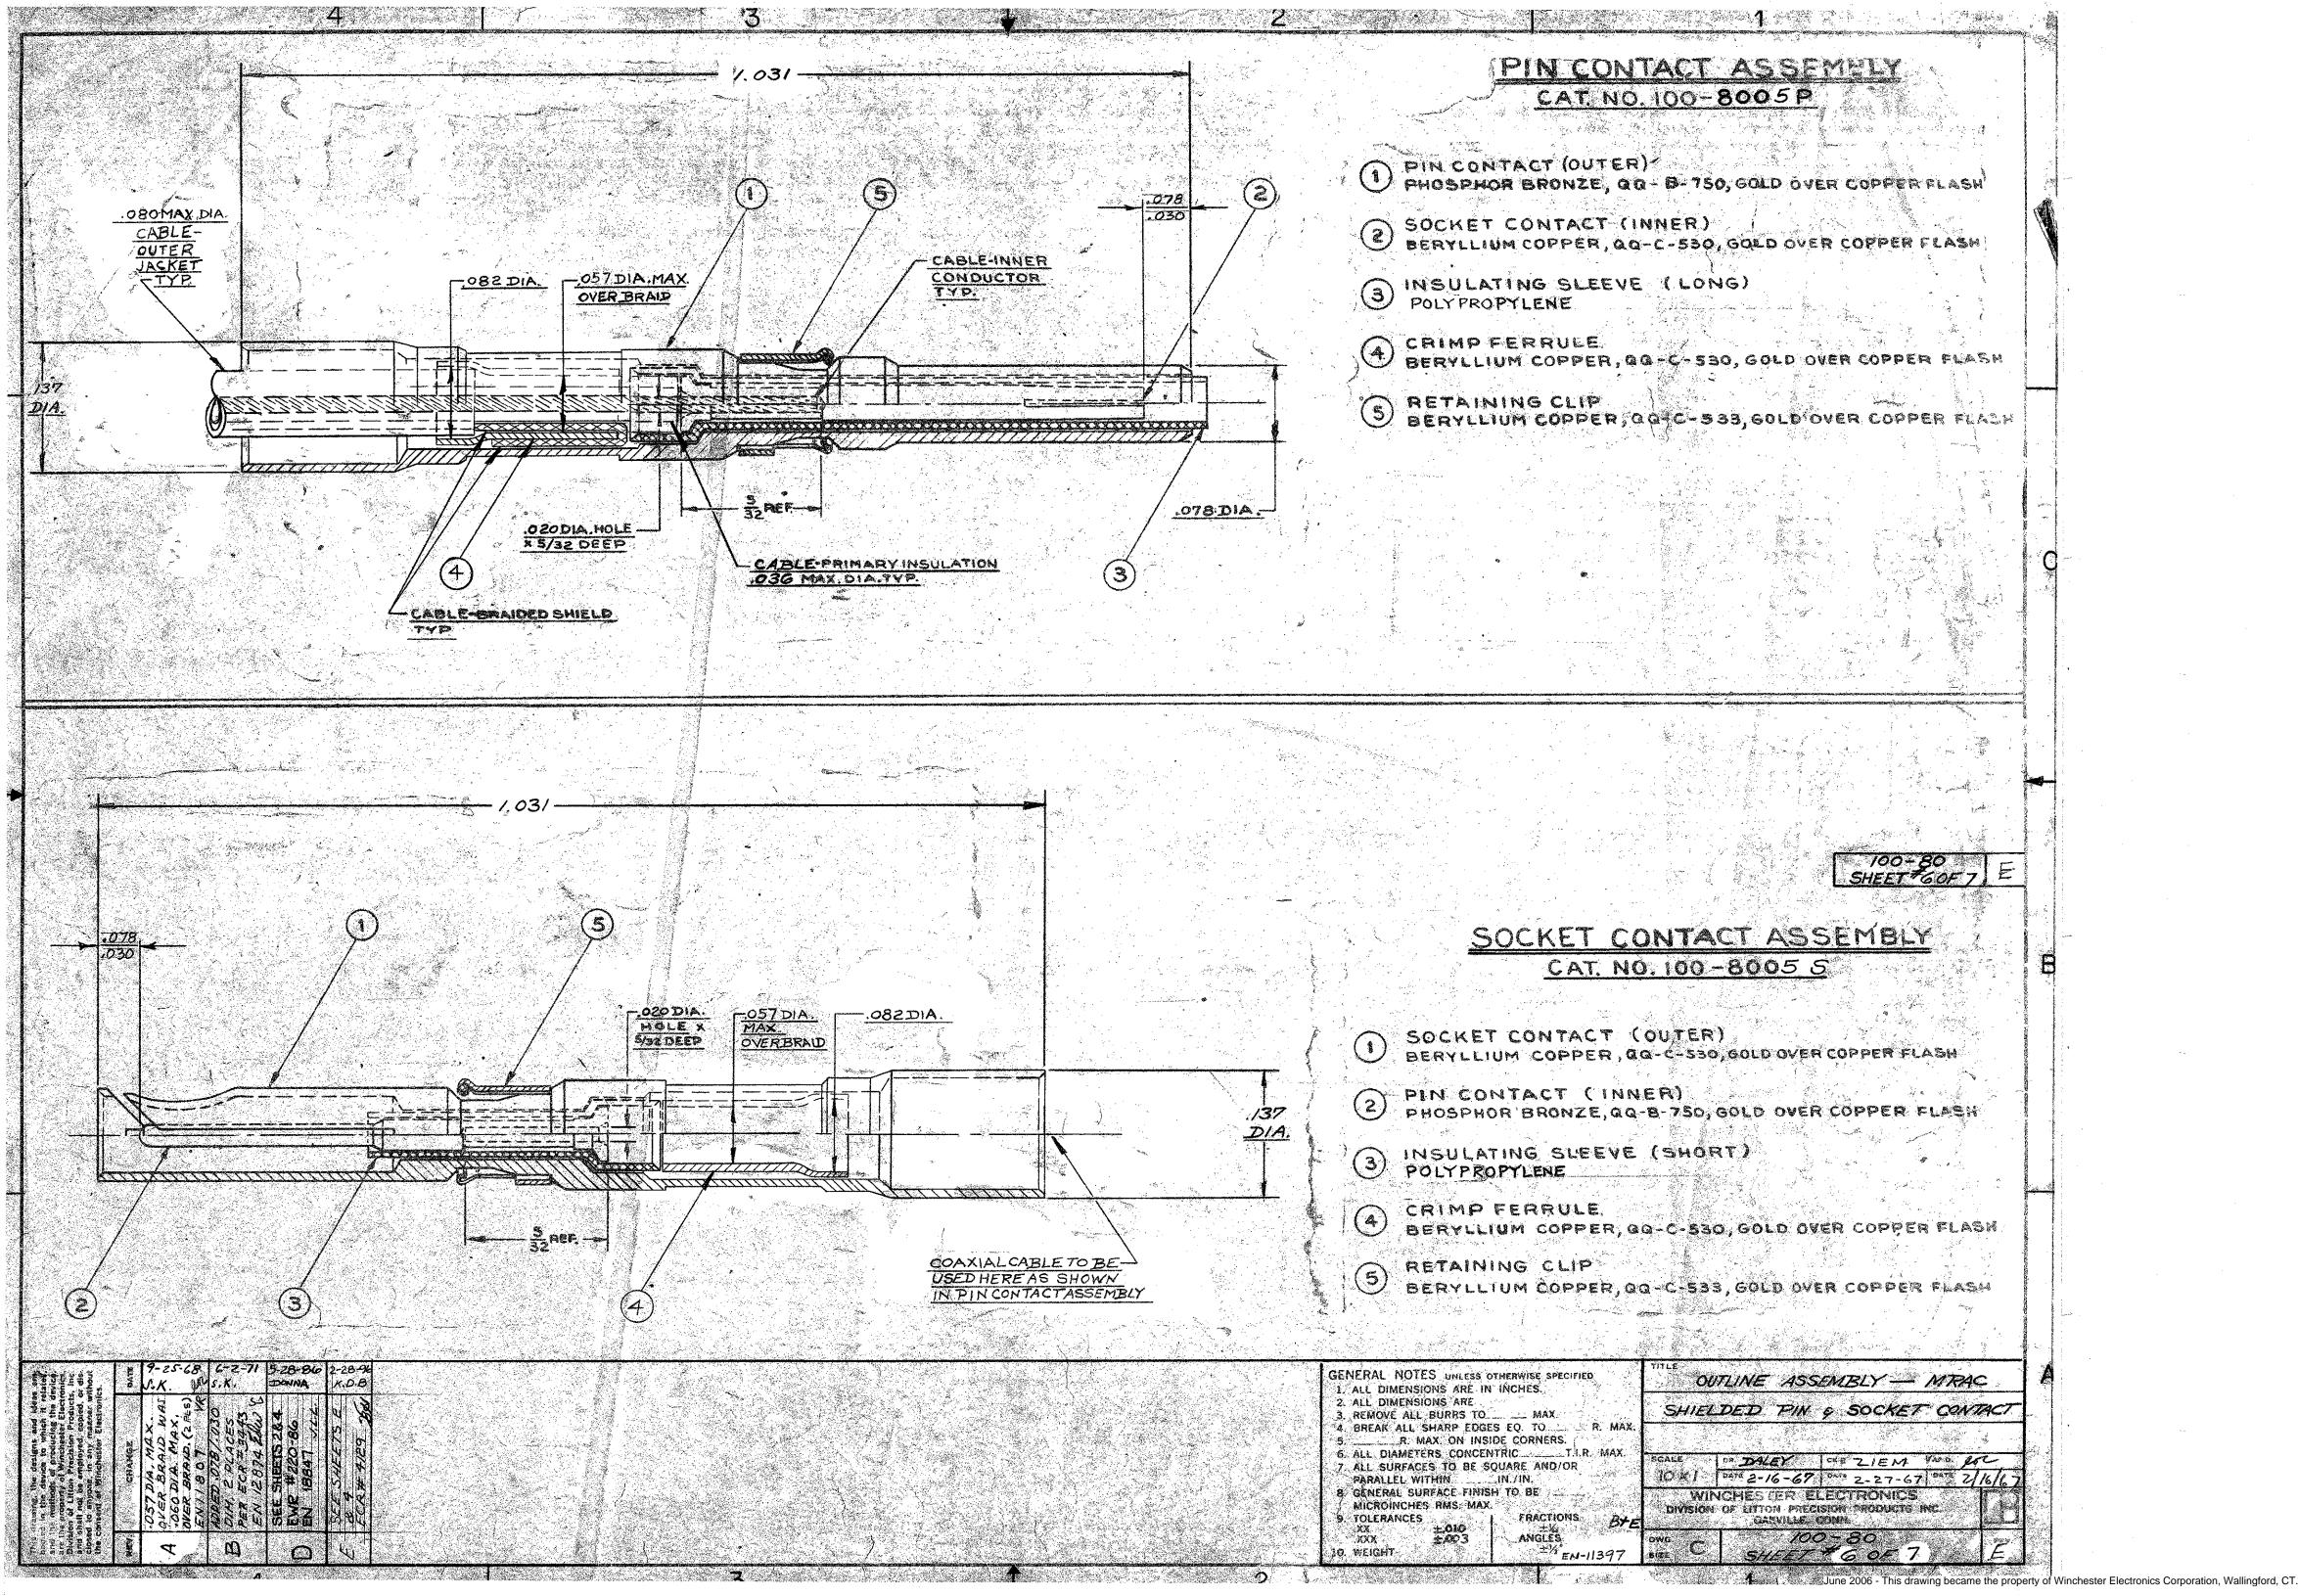

- INSULATING SLEEVE (LONG)
  POLYPROPYLENE
- CRIMP FERRULE BERYLLIUM COPPER, QQ-C-530, GOLD OVER COPPER FLASH
- RETAINING CLIP BERYLLIUM COPPER, QQ-C-533, GOLD OVER COPPER FLASH

## SOCKET CONTACT ASSEMBLY CAT. NO. 100 -8000 \$

- SOCKET CONTACT (OUTER)
  BERYLLIUM COPPER, QQ-C-530, GOLD OVER COPPER FLASH
- PIN CONTACT (INNER)
  PHOSPHOR BRONZE, QQ-B-750, GOLD OVER COPPER FLASH
- INSULATING SLEEVE (SHORT)
- CRIMP FERRULE BERYLLIUM COPPER, QQ-C-530, GOLD OVER COPPER FLASH
- RETAINING CLIP BERYLLIUM COPPER, QQ-C-533, GOLD OVER COPPER FLASH

TITLE OUTLINE ASSEMBLY - MRAC SHIELDED PINE SOCKET CONTACT SEE ABOVE SEE ABOVE DR.L.SALKA CKD. 10 1 DATE 7-9-65 DATE WINCHESTER ELECTRONICS DIVISION OF LITTON PRECISION PRODUCTS INC. OAKVILLE, CONN.

100-80

GENERAL NOTES UNLESS OTHERWISE SPECIFIED 1. ALL DIMENSIONS ARE IN INCHES. 2. ALL DIMENSIONS ARE 3. REMOVE ALL BURRS TO\_ 4. BREAK ALL SHARP EDGES EQ. TO\_\_\_ \_\_\_\_R. MAX. ON INSIDE CORNERS. 6. ALL DIAMETERS CONCENTRIC T.I.R. MAX. 7. ALL SURFACES TO BE SQUARE AND/OR PARALLEL WITHIN\_\_\_\_\_IN./IN. 8. GENERAL SURFACE FINISH TO BE MICROINCHES RMS. MAX. 9. TOLERANCES FRACTIONS 生%4 ANGLES XXX 主.003