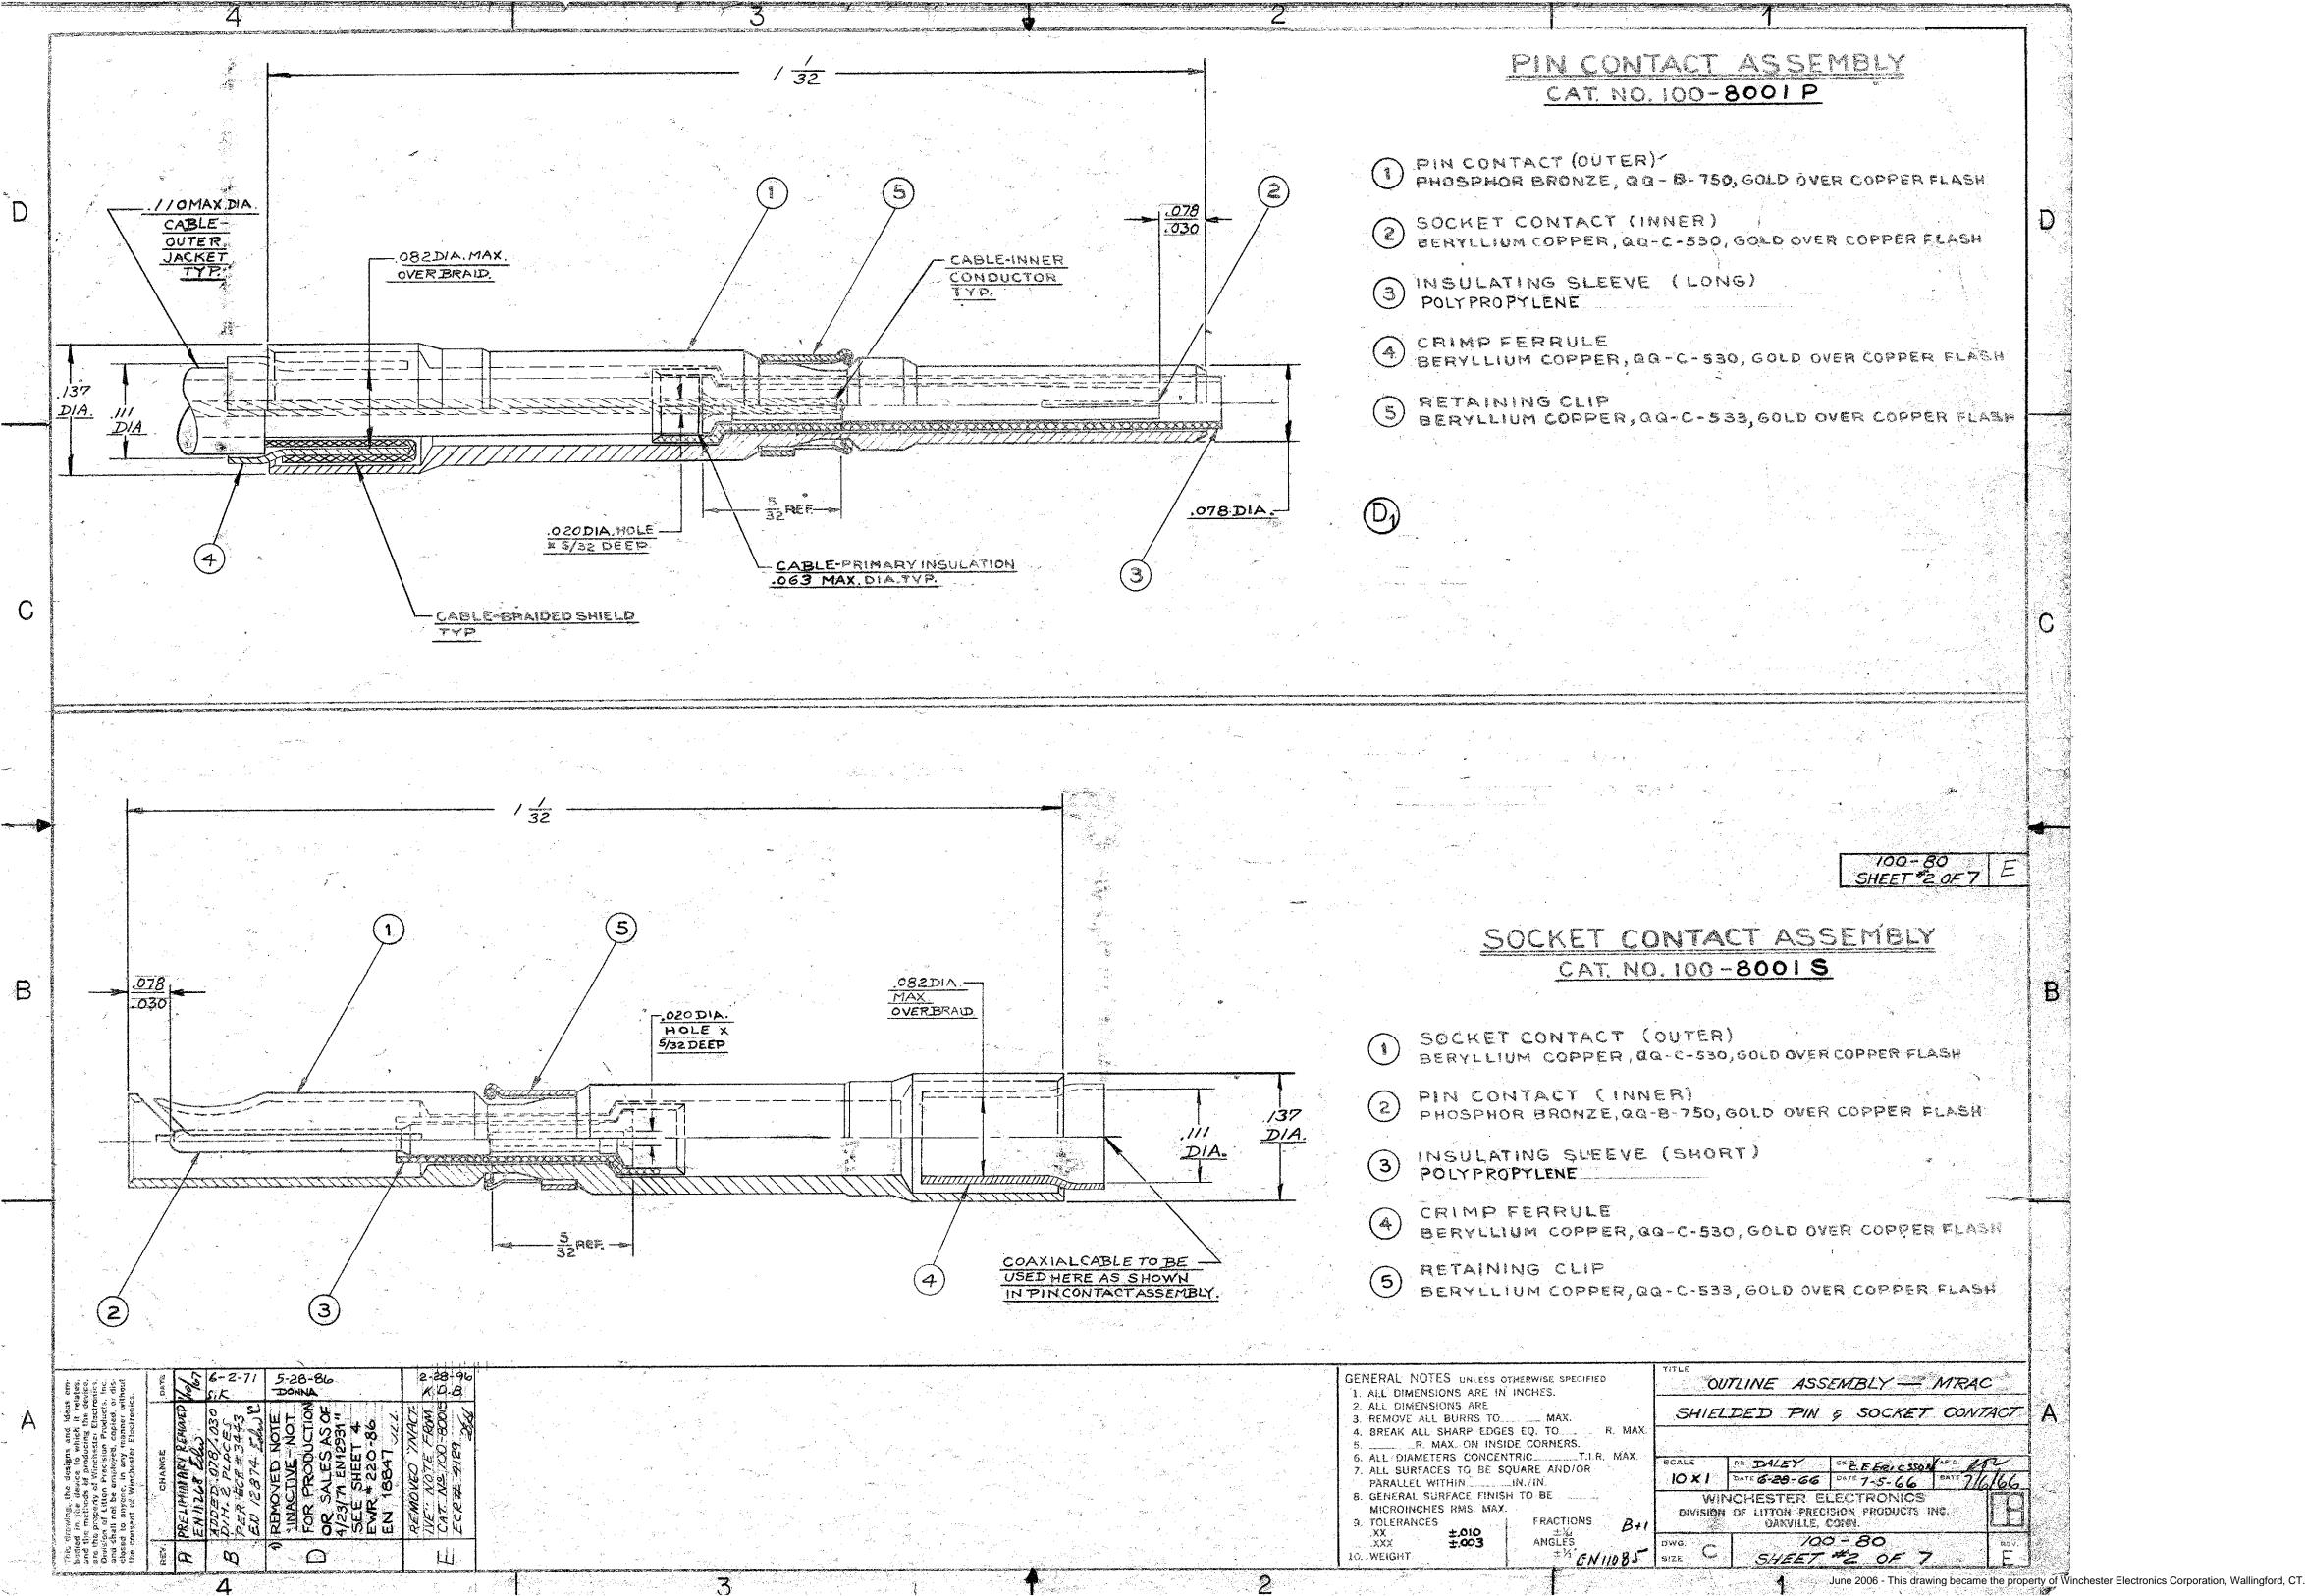

- INSULATING SLEEVE (LONG)
  POLYPROPYLENE
- CRIMP FERRULE BERYLLIUM COPPER, QQ-C-530, GOLD OVER COPPER FLASH
- RETAINING CLIP BERYLLIUM COPPER, QQ-C-533, GOLD OVER COPPER FLASH

## SOCKET CONTACT ASSEMBLY CAT. NO. 100 -8000 \$

- SOCKET CONTACT (OUTER)
  BERYLLIUM COPPER, QQ-C-530, GOLD OVER COPPER FLASH
- PIN CONTACT (INNER)
  PHOSPHOR BRONZE, QQ-B-750, GOLD OVER COPPER FLASH
- INSULATING SLEEVE (SHORT)
- CRIMP FERRULE BERYLLIUM COPPER, QQ-C-530, GOLD OVER COPPER FLASH
- RETAINING CLIP BERYLLIUM COPPER, QQ-C-533, GOLD OVER COPPER FLASH

TITLE OUTLINE ASSEMBLY - MRAC SHIELDED PINE SOCKET CONTACT SEE ABOVE SEE ABOVE DR.L.SALKA CKD. 10 1 DATE 7-9-65 DATE WINCHESTER ELECTRONICS DIVISION OF LITTON PRECISION PRODUCTS INC. OAKVILLE, CONN.

100-80

GENERAL NOTES UNLESS OTHERWISE SPECIFIED 1. ALL DIMENSIONS ARE IN INCHES. 2. ALL DIMENSIONS ARE 3. REMOVE ALL BURRS TO\_ 4. BREAK ALL SHARP EDGES EQ. TO\_\_\_ \_\_\_\_R. MAX. ON INSIDE CORNERS. 6. ALL DIAMETERS CONCENTRIC T.I.R. MAX. 7. ALL SURFACES TO BE SQUARE AND/OR PARALLEL WITHIN\_\_\_\_\_IN./IN. 8. GENERAL SURFACE FINISH TO BE MICROINCHES RMS. MAX. 9. TOLERANCES FRACTIONS 生%4 ANGLES XXX 主.003

10. WEIGHT

100-80 SHEET TO \*June 2006 - This drawing became the property of Winchester Electronics Corporation, Wallingford, CT