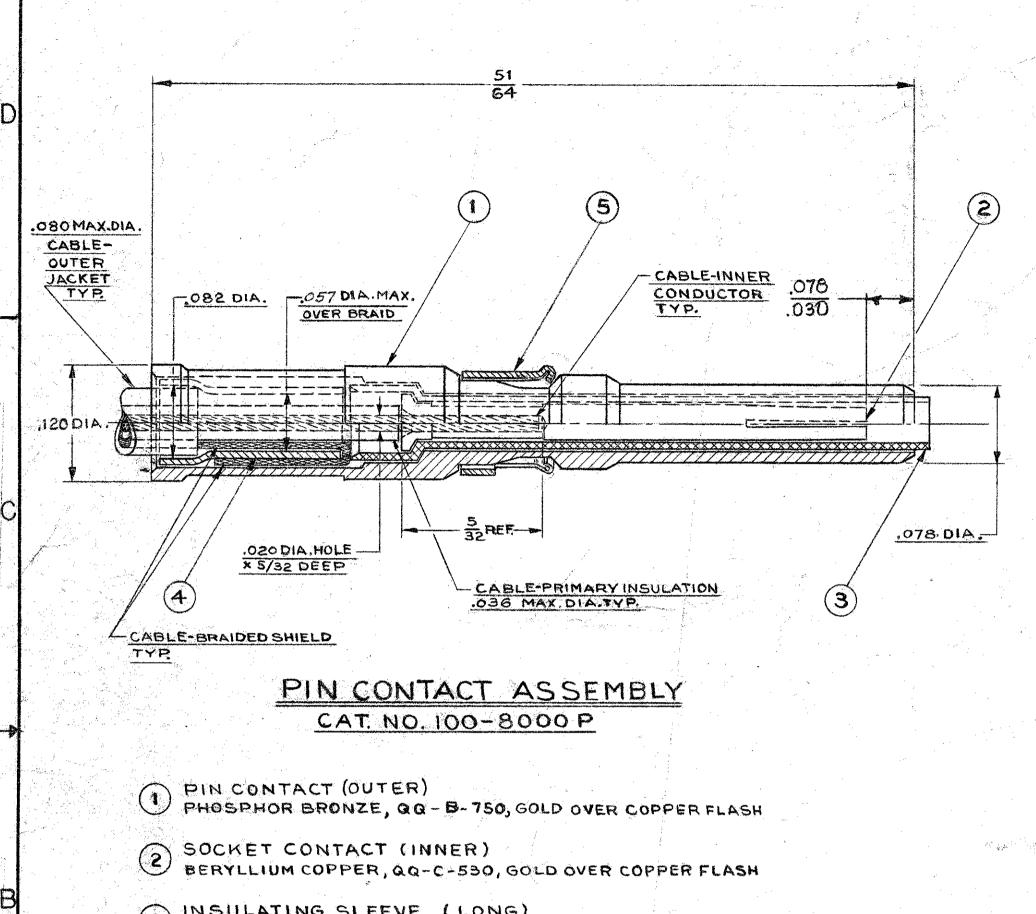

- INSULATING SLEEVE (LONG)
  POLYPROPYLENE
- CRIMP FERRULE BERYLLIUM COPPER, QQ-C-530, GOLD OVER COPPER FLASH
- RETAINING CLIP BERYLLIUM COPPER, QQ-C-533, GOLD OVER COPPER FLASH

## SOCKET CONTACT ASSEMBLY CAT. NO. 100 -8000 \$

- SOCKET CONTACT (OUTER)
  BERYLLIUM COPPER, QQ-C-530, GOLD OVER COPPER FLASH
- PIN CONTACT (INNER)
  PHOSPHOR BRONZE, QQ-B-750, GOLD OVER COPPER FLASH
- INSULATING SLEEVE (SHORT)
- CRIMP FERRULE BERYLLIUM COPPER, QQ-C-530, GOLD OVER COPPER FLASH
- RETAINING CLIP BERYLLIUM COPPER, QQ-C-533, GOLD OVER COPPER FLASH

TITLE OUTLINE ASSEMBLY - MRAC SHIELDED PINE SOCKET CONTACT SEE ABOVE SEE ABOVE DR.L.SALKA CKD. 10 1 DATE 7-9-65 DATE WINCHESTER ELECTRONICS DIVISION OF LITTON PRECISION PRODUCTS INC. OAKVILLE, CONN.

100-80

GENERAL NOTES UNLESS OTHERWISE SPECIFIED 1. ALL DIMENSIONS ARE IN INCHES. 2. ALL DIMENSIONS ARE 3. REMOVE ALL BURRS TO\_ 4. BREAK ALL SHARP EDGES EQ. TO\_\_\_ \_\_\_\_R. MAX. ON INSIDE CORNERS. 6. ALL DIAMETERS CONCENTRIC T.I.R. MAX. 7. ALL SURFACES TO BE SQUARE AND/OR PARALLEL WITHIN\_\_\_\_\_IN./IN. 8. GENERAL SURFACE FINISH TO BE MICROINCHES RMS. MAX. 9. TOLERANCES FRACTIONS 生%4 ANGLES XXX 主.003