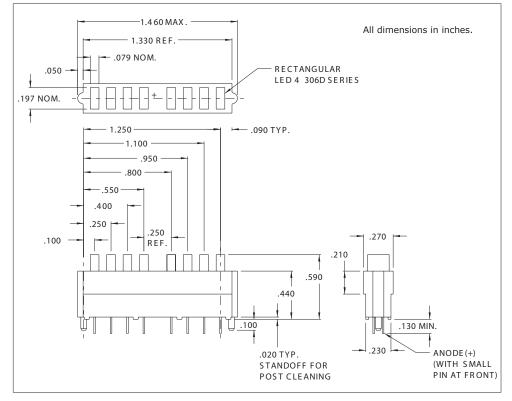

## **5638 Series 8 Wide Rectangular LED Assembly** Description and Features

## Features

- Block mounting design assures height, side-by-side spacing alignment saves assembly costs.
- 8 rectangular LEDs included in a single block.
- Standoffs prevent flux entrapment.
- Large 2mm x 5mm flat LED face has even light distribution.
- Holding/Press-in pins secure block to board while being soldered

Housing: Black Nylon, UL94V-O

Refer to "Mounting Hole Pattern 5.pdf"