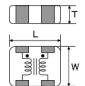

#### ■ External Dimensions

| L | 0.65mm ±0.05 |
|---|--------------|
| W | 0.5mm ±0.05  |
| Т | 0.3mm ±0.05  |

The data is reference only. Electrical characteristics vary depending on environment or measurement condition. TAIYO YUDEN reserves the right to make change to the Date at any time without notice. Before making final selection, please check product specification.