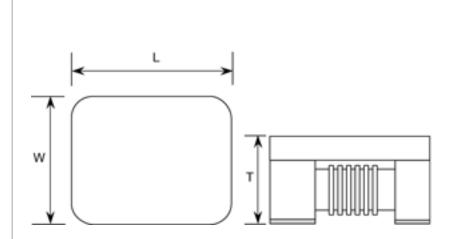

#### ■ Products characteristics table

| External Dimensions           | $1.2(\pm 0.2) \times 1(\pm 0.2)$ mm |
|-------------------------------|-------------------------------------|
| Impedance                     | 90Ω                                 |
| Impedance Measuring Frequency | 100MHz                              |
| DC Resistance (max)           | 0.5Ω                                |
| Rated Current                 | 280mA                               |
| Resistance                    | 100MΩ min.                          |
| RoHS Compliance               | Yes                                 |
| Halogen Free                  | Yes                                 |
| Soldering Method              | Reflow                              |

#### ■ External Dimensions

| L | 1.2mm ±0.2 |
|---|------------|
| W | 1mm ±0.2   |
| Т | 0.9mm max  |

The data is reference only. Electrical characteristics vary depending on environment or measurement condition. TAIYO YUDEN reserves the right to make change to the Date at any time without notice. Before making final selection, please check product specification.