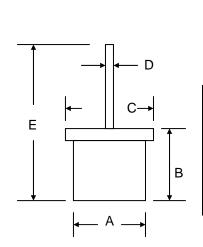

### **Mechanical Data**

- Case: All Copper Case and Components Hermetically Sealed
- Terminals: Contact Areas Readily Solderable
- Polarity: Cathode to Case (Reverse Units Are Available Upon Request and Are Designated By A "R" Suffix, i.e. TC2502R or TC2504R)
- Polarity: Red Color Equals Standard, Black Color Equals Reverse Polarity
- Mounting Position: Any
- Lead Free: For RoHS / Lead Free Version,
   Add "-LF" Suffix to Part Number, See Page 2