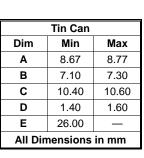

### **Mechanical Data**

- Case: All Copper Case and Components Hermetically Sealed
- Terminals: Contact Areas Readily Solderable
- Polarity: Cathode to Case (Reverse Units Are Available Upon Request and Are Designated By A "R" Suffix, i.e. TC2502R or TC2504R)
- Polarity: Red Color Equals Standard, Black Color Equals Reverse Polarity
- Mounting Position: Any
- Lead Free: For RoHS / Lead Free Version,
   Add "-LF" Suffix to Part Number, See Page 2