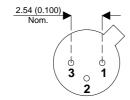

Dimensions in mm (inches).





## TO18 (TO206AA) PINOUTS

1 – Emitter

2 - Base

3 - Collector

## Bipolar NPN Device in a Hermetically sealed TO18 Metal Package.

**Bipolar NPN Device.** 

$$V_{ceo} = 60V$$

$$I_{c} = 0.2A$$

All Semelab hermetically sealed products can be processed in accordance with the requirements of BS, CECC and JAN, JANTX, JANTXV and JANS specifications

| Parameter                 | Test Conditions             | Min. | Тур. | Max. | Units |
|---------------------------|-----------------------------|------|------|------|-------|
| V <sub>CEO</sub> *        |                             |      |      | 60   | V     |
| I <sub>C(CONT)</sub>      |                             |      |      | 0.2  | Α     |
| h <sub>FE</sub>           | $@ 4.5/2m (V_{CE} / I_{c})$ | 300  |      |      | -     |
| f