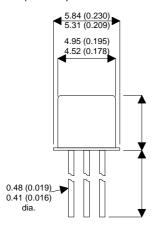

Dimensions in mm (inches).

## Bipolar NPN Device in a Hermetically sealed TO18 Metal Package.

**Bipolar NPN Device.** 

$$V_{ceo} = 60V$$

$$I_{c} = 0.2A$$

All Semelab hermetically sealed products can be processed in accordance with the requirements of BS, CECC and JAN, JANTX, JANTXV and JANS specifications