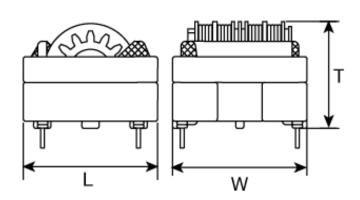

#### ■ External Dimensions

| L | 25mm max |
|---|----------|
| W | 25mm max |
| Т | 21mm max |

The data is reference only. Electrical characteristics vary depending on environment or measurement condition. TAIYO YUDEN reserves the right to make change to the Date at any time without notice. Before making final selection, please check product specification.