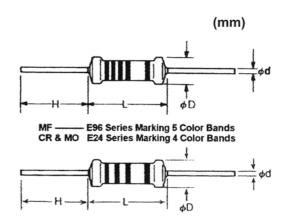

#### **DIMENSIONS**

### **DIMENSIONS & SPECIFICATIONS**

| 。 STYLE                   | DIMENSION (mm) |         |      |           | POWER RATING | MAXIMUM<br>WORKING<br>VOLTAGE |     |     | MAXIMUM<br>OVERLOAD<br>* VOLTAGE |      |      | RESISTANCE RANGE                    |
|---------------------------|----------------|---------|------|-----------|--------------|-------------------------------|-----|-----|----------------------------------|------|------|-------------------------------------|
|                           | -              | ΦD      | Н    | Φd        |              | CR                            | MF  | МО  | CR                               | MF   | МО   |                                     |
| CR-25S, MF-25S            | 3.3±0.4        | 1.8±0.3 | 28±2 | 0.45±0.05 | 1/4W         | 250                           | 200 | _   | 500                              | 400  | _    | THE SAME TO EACH TYPE FILM RESISTOR |
| CR-50S, MF-50S, MO-50S    | 6.3±0.5        | 2.3±0.3 | 28±2 | 0.55±0.05 | 1/2W; 0.6W   | 350                           | 250 | 250 | 700                              | 500  | 400  | THE SAME TO EACH TYPE FILM RESISTOR |
| CR-100S, MF-100S, MO-100S | 9±0.5          | 3.2±0.5 | 26±2 | 0.60±0.05 | 1W           | 500                           | 350 | 350 | 1000                             | 700  | 600  | THE SAME TO EACH TYPE FILM RESISTOR |
| CR-200S, MF-200S, MO-200S | 11.5±1.0       | 4.5±0.5 | 35±3 | 0.80±0.05 | 2W           | 500                           | 500 | 350 | 1000                             | 1000 | 600  | THE SAME TO EACH TYPE FILM RESISTOR |
| MO-300S                   | 15.5±1.0       | 5.0±0.5 | 35±3 | 0.80±0.05 | 3W           | _                             | _   | 500 | _                                | -    | 800  | THE SAME TO EACH TYPE FILM RESISTOR |
| MO-500S                   | 17.5±1.0       | 6.5±1.0 | 38±3 | 0.80±0.05 | 5W           | _                             | _   | 750 | _                                | _    | 1000 | THE SAME TO EACH TYPE FILM RESISTOR |