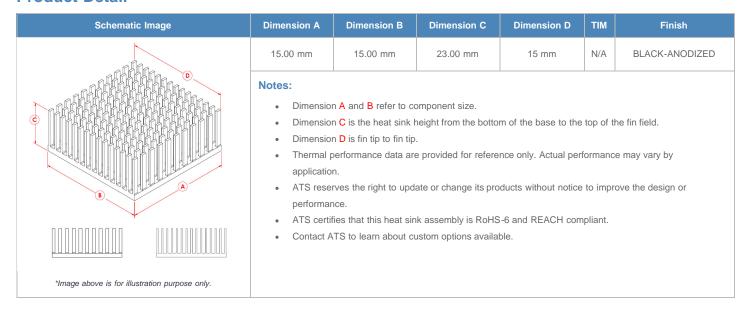

**

| AIR VELOCITY       |               | @200 LFM<br>1.0 M/S | @300 LFM<br>1.5 M/S | @400 LFM<br>2.0 M/S | @500 LFM<br>2.5 M/S | @600 LFM<br>3.0 M/S | @700 LFM<br>3.5 M/S | @800 LFM<br>4.0 M/S |
|--------------------|---------------|---------------------|---------------------|---------------------|---------------------|---------------------|---------------------|---------------------|
| THERMAL RESISTANCE | Unducted Flow | 8.64 °C/W           | 7.1 °C/W            | 6.3 °C/W            | 5.7 °C/W            | 5.3 °C/W            | 4.9 °C/W            | 4.7 °C/W            |
|                    | Ducted Flow   | 6.4                 | 5.5                 | 5                   | 4.6                 | 4.3                 | 4                   | 3.9                 |

## **Product Detail**