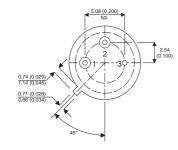

Dimensions in mm (inches).

## TO39 (TO205AD) **PINOUTS**

1 - Emitter 2 - Base 3 - Collector