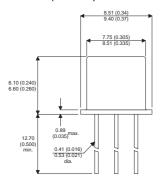

Dimensions in mm (inches).

## TO39 (TO205AD) **PINOUTS**

1 - Emitter 2 - Base 3 - Collector