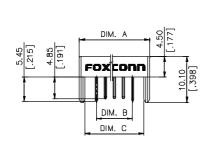

## **DRAWING**

## ORDERING INFORMATION

| BP02077 | 7    | 19.5<br>[.768] | 12.00<br>[.472] | 17.0<br>[.669] | 18.25<br>[.719] |
|---------|------|----------------|-----------------|----------------|-----------------|
| BP02067 | 6    | 17.5<br>[.689] | 10.00<br>[.394] | 15.0<br>[.590] | 16.25<br>[.640] |
| BP02057 | 5    | 15.5<br>[.610] | 8.00<br>[.315]  | 13.0<br>[.512] | 14.25<br>[.561] |
| P/N     | POS. | DIM. A         | DIM B           | DIM. C         | DIM. D          |