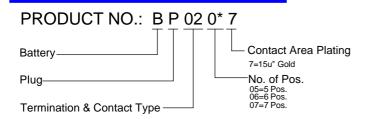

# **Battery Connector**

BP02 Series Through Hole Type Plug 2.00mm [.079"] Pitch

## ORDERING INFORMATION

| BP02077 | 7    | 19.5<br>[.768] | 12.00<br>[.472] | 17.0<br>[.669] | 18.25<br>[.719] |
|---------|------|----------------|-----------------|----------------|-----------------|
| BP02067 | 6    | 17.5<br>[.689] | 10.00<br>[.394] | 15.0<br>[.590] | 16.25<br>[.640] |
| BP02057 | 5    | 15.5<br>[.610] | 8.00<br>[.315]  | 13.0<br>[.512] | 14.25<br>[.561] |
| P/N     | POS. | DIM. A         | DIM B           | DIM. C         | DIM. D          |