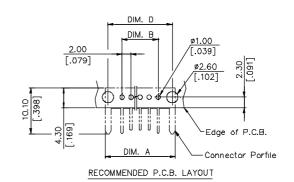

## **DRAWING**

## ORDERING INFORMATION

| BP02077 | 7    | 19.5<br>[.768] | 12.00<br>[.472] | 17.0<br>[.669] | 18.25<br>[.719] |
|---------|------|----------------|-----------------|----------------|-----------------|
| BP02067 | 6    | 17.5<br>[.689] | 10.00<br>[.394] | 15.0<br>[.590] | 16.25<br>[.640] |
| BP02057 | 5    | 15.5<br>[.610] | 8.00<br>[.315]  | 13.0<br>[.512] | 14.25<br>[.561] |
| P/N     | POS. | DIM. A         | DIM B           | DIM. C         | DIM. D          |