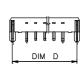

## **DRAWING**

## ORDERING INFORMATION

| BP02077 | 7    | 19.5<br>[.768] | 12.00<br>[.472] | 17.0<br>[.669] | 18.25<br>[.719] |
|---------|------|----------------|-----------------|----------------|-----------------|
| BP02067 | 6    | 17.5<br>[.689] | 10.00<br>[.394] | 15.0<br>[.590] | 16.25<br>[.640] |
| BP02057 | 5    | 15.5<br>[.610] | 8.00<br>[.315]  | 13.0<br>[.512] | 14.25<br>[.561] |
| P/N     | POS. | DIM. A         | DIM B           | DIM. C         | DIM. D          |