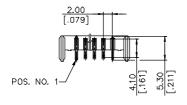

## **DRAWING**

## ORDERING INFORMATION

| BP02077 | 7    | 19.5<br>[.768] | 12.00<br>[.472] | 17.0<br>[.669] | 18.25<br>[.719] |
|---------|------|----------------|-----------------|----------------|-----------------|
| BP02067 | 6    | 17.5<br>[.689] | 10.00<br>[.394] | 15.0<br>[.590] | 16.25<br>[.640] |
| BP02057 | 5    | 15.5<br>[.610] | 8.00<br>[.315]  | 13.0<br>[.512] | 14.25<br>[.561] |
| P/N     | POS. | DIM. A         | DIM B           | DIM. C         | DIM. D          |