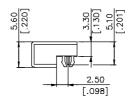

### **SPECIFICATIONS**

#### Mechanical

Durability: 2500 Cycles

**Electrical** 

**Voltage Rating:** 125V **Current Rating:** 7.0A

Contact Resistance: 25mW max.

Dielectric Withstanding Voltage: 500VAC

Insulation Resistance: 1000MW

### **Physical**

Housing: Thermoplastic, UL 94V-0 rated in Black Color

Contact: Brass

Plating: See "ORDERING INFORMATION"

Board Lock: Phosphor Bronze

**Operating Temperature:** -40 to +105

# **Battery Connector**

BP02 Series Through Hole Type Plug 2.00mm [.079"] Pitch



## **DRAWING**











## ORDERING INFORMATION



| BP02077 | 7    | 19.5<br>[.768] | 12.00<br>[.472] | 17.0<br>[.669] | 18.25<br>[.719] |
|---------|------|----------------|-----------------|----------------|-----------------|
| BP02067 | 6    | 17.5<br>[.689] | 10.00<br>[.394] | 15.0<br>[.590] | 16.25<br>[.640] |
| BP02057 | 5    | 15.5<br>[.610] | 8.00<br>[.315]  | 13.0<br>[.512] | 14.25<br>[.561] |
| P/N     | POS. | DIM. A         | DIM B           | DIM. C         | DIM. D          |