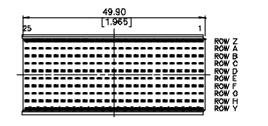

## HARD METRIC CONNECTOR

2H Series Plug, Type E 2.0mm [.078"] Pitch 175 Pos. 25Column