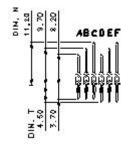

## ORDERING INFORMATION

[1.890]

Foxionn

2.D0 [.0787]

A
A
A
A
A
A
A
A
A
A
A
A
A
A
A
A
A
A
A
A
A
A
A
A
A
A
A
A
A
A
A
A
A
A
A
A
A
A
A
A
A
A
A
A
A
A
A
A
A
A
A
A
A
A
A
A
A
A
A
A
A
A
A
A
A
A
A
A
A
A
A
A
A
A
A
A
A
A
A
A
A
A
A
A
A
A
A
A
A
A
A
A
A
A
A
A
A
A
A
A
A
A
A
A
A
A
A
A
A
A
A
A
A
A
A
A
A
A
A
A
A
A
A
A
A
A
A
A
A
A
A
A
A
A
A
A</t

3 00 [0.118]

17.60

18.00 [0.709] 21.40 [0.843]

2.D0 [.D787]