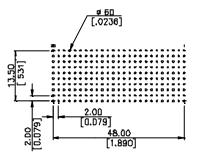

## DRAWING

RECOMMEND P.C.B.LAYOUT

## ORDERING INFORMATION

[1.890]

Foxionn

2.D0 [.0787]

A
A
A
A
A
A
A
A
A
A
A
A
A
A
A
A
A
A
A
A
A
A
A
A
A
A
A
A
A
A
A
A
A
A
A
A
A
A
A
A
A
A
A
A
A
A
A
A
A
A
A
A
A
A
A
A
A
A
A
A
A
A
A
A
A
A
A
A
A
A
A
A
A
A
A
A
A
A
A
A
A
A
A
A
A
A
A
A
A
A
A
A
A
A
A
A
A
A
A
A
A
A
A
A
A
A
A
A
A
A
A
A
A
A
A
A
A
A
A
A
A
A
A
A
A
A
A
A
A
A
A
A
A
A
A
A</t