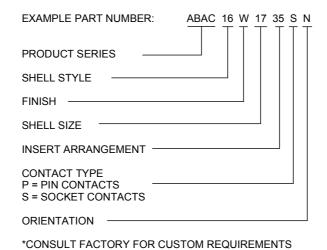

MODIFICATIONS MUST BE CARRIED OUT USING CAD SYSTEM. DOES THE CUSTOMER NEED TO BE INFORMED OF ANY CHANGE?

GEOMETRIC TOLERANCE SYMBOLS

WATERIAL:

V = CRITICAL CHARACTERISTIC (> = SIGNIFICANT CHARACTERISTIC (SEE AB-W07-03-01 FOR DESCRIPTION)