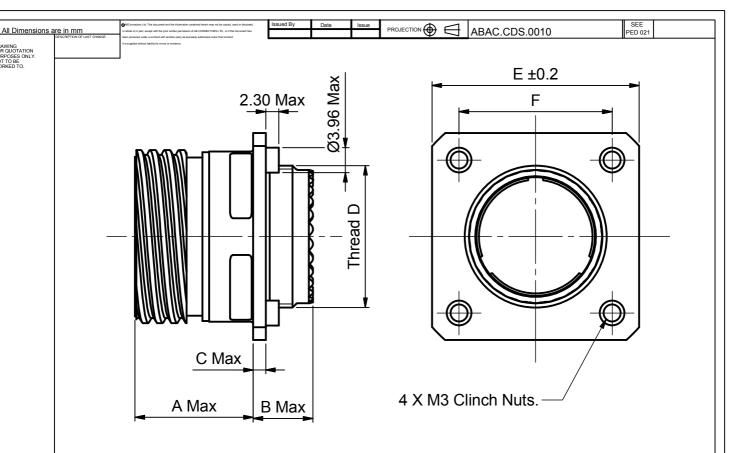

| Shell Size | A Max | В Мах | C Max | D Thread     | E ±0.2 | F     |
|------------|-------|-------|-------|--------------|--------|-------|
| 9          | 20.9  | 10.50 | 2.40  | M12 x 1 - 6G | 27.79  | 18.26 |
| 11         |       |       |       | M15 x 1 - 6G | 30.15  | 20.62 |
| 13         |       |       |       | M18 x 1 - 6G | 32.54  | 23.01 |
| 15         |       |       |       | M22 x 1 - 6G | 34.14  | 24.61 |
| 17         |       |       |       | M25 x 1 - 6G | 36.50  | 26.97 |
| 19         |       |       |       | M28 x 1 - 6G | 38.89  | 29.36 |
| 21         | 20.1  | 11.50 | 3.20  | M31 x 1 - 6G | 41.27  | 31.75 |
| 23         |       |       |       | M34 x 1 - 6G | 44.45  | 34.93 |
| 25         |       |       |       | M37 x 1 - 6G | 47.62  | 38.10 |