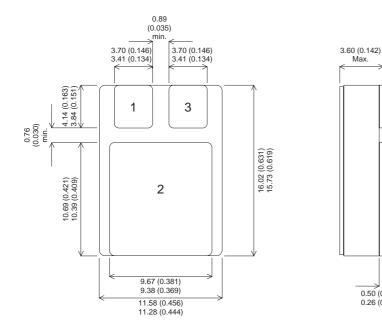

## **SMD1 (TO276AB)**

## **PINOUTS**

1 - Base 2 - Collector 3 - Emitter

| Parameter                 | Test Conditions              | Min. | Тур. | Max. | Units |
|---------------------------|------------------------------|------|------|------|-------|
| V <sub>CEO</sub> *        |                              |      |      | 60   | V     |
| I <sub>C(CONT)</sub>      |                              |      |      | 10   | А     |
| h <sub>FE</sub>           | $@$ 2/1 ( $V_{CE} / I_{C}$ ) | 50   |      | 150  | -     |
| f <sub>t</sub>            |                              |      | 4M   |      | Hz    |
| P <sub>D</sub>            |                              |      |      | 150  | W     |
| * Maximum Working Voltage |                              |      |      |      |       |