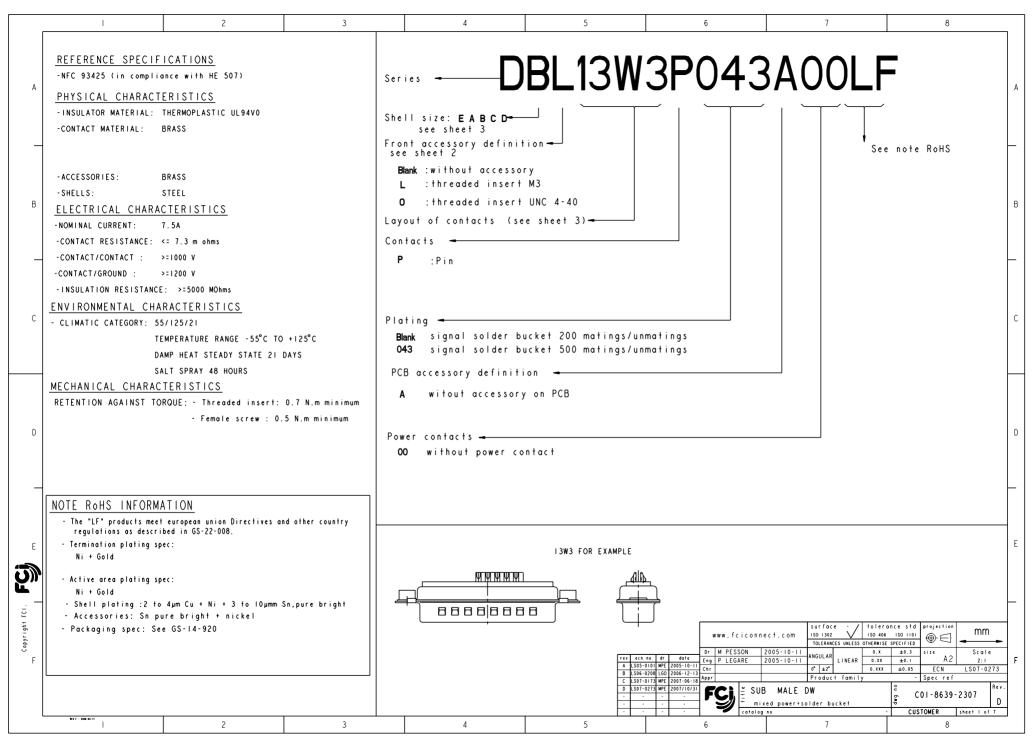

|                 |   | 2                                                                                                              | 3                                                 | 4                                                                            | 5                         | 6                                             | 7                                                                                                                                                                                                                                                                                                                                                                                                                                                                                                                                                                                                                                                                                                                                                                                                                                                                                                                                                                                                                                                                                                                                                                                                                                                                                                                                                                                                                                                                                                                                                                                                                                                                                                                                                                                                                                                                                                                                                                                                                                                                                                                                                                                                                                                                                                                                                                                                                                                                                                                                                                                                                                                                                                                                                   | 8                                |
|-----------------|---|----------------------------------------------------------------------------------------------------------------|---------------------------------------------------|------------------------------------------------------------------------------|---------------------------|-----------------------------------------------|-----------------------------------------------------------------------------------------------------------------------------------------------------------------------------------------------------------------------------------------------------------------------------------------------------------------------------------------------------------------------------------------------------------------------------------------------------------------------------------------------------------------------------------------------------------------------------------------------------------------------------------------------------------------------------------------------------------------------------------------------------------------------------------------------------------------------------------------------------------------------------------------------------------------------------------------------------------------------------------------------------------------------------------------------------------------------------------------------------------------------------------------------------------------------------------------------------------------------------------------------------------------------------------------------------------------------------------------------------------------------------------------------------------------------------------------------------------------------------------------------------------------------------------------------------------------------------------------------------------------------------------------------------------------------------------------------------------------------------------------------------------------------------------------------------------------------------------------------------------------------------------------------------------------------------------------------------------------------------------------------------------------------------------------------------------------------------------------------------------------------------------------------------------------------------------------------------------------------------------------------------------------------------------------------------------------------------------------------------------------------------------------------------------------------------------------------------------------------------------------------------------------------------------------------------------------------------------------------------------------------------------------------------------------------------------------------------------------------------------------------------|----------------------------------|
| A               | - | 6. <del>6</del>                                                                                                | 1.30 -0.1 shells 9-15-25-37<br>1.70 moxi shell 50 |                                                                              |                           |                                               |                                                                                                                                                                                                                                                                                                                                                                                                                                                                                                                                                                                                                                                                                                                                                                                                                                                                                                                                                                                                                                                                                                                                                                                                                                                                                                                                                                                                                                                                                                                                                                                                                                                                                                                                                                                                                                                                                                                                                                                                                                                                                                                                                                                                                                                                                                                                                                                                                                                                                                                                                                                                                                                                                                                                                     | A                                |
| В               |   | FRONT ACCESSORY                                                                                                | $\frac{\phi_{3.10} \pm 0.1}{Blank}$ without       | L insert M3<br>O insert UNC 4<br>A without                                   | .40                       |                                               |                                                                                                                                                                                                                                                                                                                                                                                                                                                                                                                                                                                                                                                                                                                                                                                                                                                                                                                                                                                                                                                                                                                                                                                                                                                                                                                                                                                                                                                                                                                                                                                                                                                                                                                                                                                                                                                                                                                                                                                                                                                                                                                                                                                                                                                                                                                                                                                                                                                                                                                                                                                                                                                                                                                                                     | В                                |
| c               |   | PCB ACCESSORIES<br>PART NUMBER<br>D•xwxpA00lf<br>D•lxwxpA00lf                                                  | R MATINGS/ H<br>UNMATINGS A<br>200                | RONT PCB<br>CCESSORY ACCESSORIES<br>without without<br>nsert M3 without      | shell size<br>•<br>E<br>A | LAYOUTS<br>xWx<br>5WI<br>IIWI                 |                                                                                                                                                                                                                                                                                                                                                                                                                                                                                                                                                                                                                                                                                                                                                                                                                                                                                                                                                                                                                                                                                                                                                                                                                                                                                                                                                                                                                                                                                                                                                                                                                                                                                                                                                                                                                                                                                                                                                                                                                                                                                                                                                                                                                                                                                                                                                                                                                                                                                                                                                                                                                                                                                                                                                     | c                                |
| D               |   | D • O x W x P A O O L F<br>D • x W x P O 4 3 A O O L<br>D • L x W x P O 4 3 A O O<br>D • C x W x P O 4 3 A O O | .F 500                                            | sert UNC 4.40 without without without msert M3 without sert UNC 4.40 without | A<br>B<br>B<br>B<br>B     | 7W2<br>2IWI<br>I7W2<br>I3W3<br>9W4            |                                                                                                                                                                                                                                                                                                                                                                                                                                                                                                                                                                                                                                                                                                                                                                                                                                                                                                                                                                                                                                                                                                                                                                                                                                                                                                                                                                                                                                                                                                                                                                                                                                                                                                                                                                                                                                                                                                                                                                                                                                                                                                                                                                                                                                                                                                                                                                                                                                                                                                                                                                                                                                                                                                                                                     | D                                |
| <b>رگی</b><br>۳ | • |                                                                                                                |                                                   |                                                                              | C<br>C<br>D<br>D<br>D     | 25W3<br>2IWA4<br>27W2<br>47W1<br>24W7<br>36W4 |                                                                                                                                                                                                                                                                                                                                                                                                                                                                                                                                                                                                                                                                                                                                                                                                                                                                                                                                                                                                                                                                                                                                                                                                                                                                                                                                                                                                                                                                                                                                                                                                                                                                                                                                                                                                                                                                                                                                                                                                                                                                                                                                                                                                                                                                                                                                                                                                                                                                                                                                                                                                                                                                                                                                                     | E                                |
| Copyright FCI.  |   | 2                                                                                                              | 3                                                 | 4                                                                            | SCALE :                   |                                               | e c f . c om iso 1392 ✓ 159 40<br>TOLERANCES UNLESS OTHERNES<br>2005-10-11<br>ANGULAR LINEAR 0.xx<br>0 <sup>+</sup> ±2 <sup>+</sup> 0.xx<br>0.xxx<br>0 <sup>+</sup> ±2 <sup>+</sup> 0.xxx<br>0.xxx<br>0.xxx<br>0.xxx<br>0.xxx<br>0.xxx<br>0.xxx<br>0.xxx<br>0.xxx<br>0.xxx<br>0.xxx<br>0.xxx<br>0.xxx<br>0.xxx<br>0.xxx<br>0.xxx<br>0.xxx<br>0.xxx<br>0.xxx<br>0.xxx<br>0.xxx<br>0.xxx<br>0.xxx<br>0.xxx<br>0.xxx<br>0.xxx<br>0.xxx<br>0.xxx<br>0.xxx<br>0.xxx<br>0.xxx<br>0.xxx<br>0.xxx<br>0.xxx<br>0.xxx<br>0.xxx<br>0.xxx<br>0.xxx<br>0.xxx<br>0.xxx<br>0.xxx<br>0.xxx<br>0.xxx<br>0.xxx<br>0.xxx<br>0.xxx<br>0.xxx<br>0.xxx<br>0.xxx<br>0.xxx<br>0.xxx<br>0.xxx<br>0.xxx<br>0.xxx<br>0.xxx<br>0.xxx<br>0.xxx<br>0.xxx<br>0.xxx<br>0.xxx<br>0.xxx<br>0.xxx<br>0.xxx<br>0.xxx<br>0.xxx<br>0.xxx<br>0.xxx<br>0.xxx<br>0.xxx<br>0.xxx<br>0.xxx<br>0.xxx<br>0.xxx<br>0.xxx<br>0.xxx<br>0.xxx<br>0.xxx<br>0.xxx<br>0.xxx<br>0.xxx<br>0.xxx<br>0.xxx<br>0.xxx<br>0.xxx<br>0.xxx<br>0.xxx<br>0.xxx<br>0.xxx<br>0.xxx<br>0.xxx<br>0.xxx<br>0.xxx<br>0.xxx<br>0.xxx<br>0.xxx<br>0.xxx<br>0.xxx<br>0.xxx<br>0.xxx<br>0.xxx<br>0.xxx<br>0.xxx<br>0.xxx<br>0.xxx<br>0.xxx<br>0.xxx<br>0.xxx<br>0.xxx<br>0.xxx<br>0.xxx<br>0.xxx<br>0.xxx<br>0.xxx<br>0.xxx<br>0.xxx<br>0.xxx<br>0.xxx<br>0.xxx<br>0.xxx<br>0.xxx<br>0.xxx<br>0.xxx<br>0.xxx<br>0.xxx<br>0.xxx<br>0.xxx<br>0.xxx<br>0.xxx<br>0.xxx<br>0.xxx<br>0.xxx<br>0.xxx<br>0.xxx<br>0.xxx<br>0.xxx<br>0.xxx<br>0.xxx<br>0.xxx<br>0.xxx<br>0.xxx<br>0.xxx<br>0.xxx<br>0.xxx<br>0.xxx<br>0.xxx<br>0.xxx<br>0.xxx<br>0.xxx<br>0.xxx<br>0.xxx<br>0.xxx<br>0.xxx<br>0.xxx<br>0.xxx<br>0.xxx<br>0.xxx<br>0.xxx<br>0.xxx<br>0.xxx<br>0.xxx<br>0.xxx<br>0.xxx<br>0.xxx<br>0.xxx<br>0.xxx<br>0.xxx<br>0.xxx<br>0.xxx<br>0.xxx<br>0.xxx<br>0.xxx<br>0.xxx<br>0.xxx<br>0.xxx<br>0.xxx<br>0.xxx<br>0.xxx<br>0.xxx<br>0.xxx<br>0.xxx<br>0.xxx<br>0.xxx<br>0.xxx<br>0.xxx<br>0.xxx<br>0.xxx<br>0.xxx<br>0.xxx<br>0.xxx<br>0.xxx<br>0.xxx<br>0.xxx<br>0.xxx<br>0.xxx<br>0.xxx<br>0.xxx<br>0.xxx<br>0.xxx<br>0.xxx<br>0.xxx<br>0.xxx<br>0.xxx<br>0.xxx<br>0.xxx<br>0.xxx<br>0.xxx<br>0.xxx<br>0.xxx<br>0.xxx<br>0.xxx<br>0.xxx<br>0.xxx<br>0.xxx<br>0.xxx<br>0.xxx<br>0.xxx<br>0.xxx<br>0.xxx<br>0.xxx<br>0.xxx<br>0.xxx<br>0.xxx<br>0.xxx<br>0.xxx<br>0.xxx<br>0.xxx<br>0.xxx<br>0.xxx<br>0.xxx<br>0.xxx<br>0.xxx<br>0.xxx<br>0.xxx<br>0.xxx<br>0.xxx<br>0.xxx<br>0.xxx<br>0.xxx<br>0.xxx<br>0.xxx<br>0.xxx<br>0.xxx<br>0.xxx<br>0.xxx<br>0.xxx<br>0.xxx<br>0.xxx<br>0.xxx<br>0.xxx<br>0.xxx<br>0.xxx<br>0.xxx<br>0.xxx<br>0.xxx<br>0.xxx<br>0.xxx<br>0.xxx<br>0.xxx<br>0.xxx<br>0.xxx<br>0.xxx<br>0.xxx<br>0.xxx<br>0.xxx<br>0.xxx<br>0.xxxx<br>0.xxx<br>0.xxx<br>0.xxxx<br>0.xxx<br>0.xxx<br>0.xxx<br>0.xxx<br>0.xx | ±0.3 size Scale<br>±0.1 A2 2:1 F |