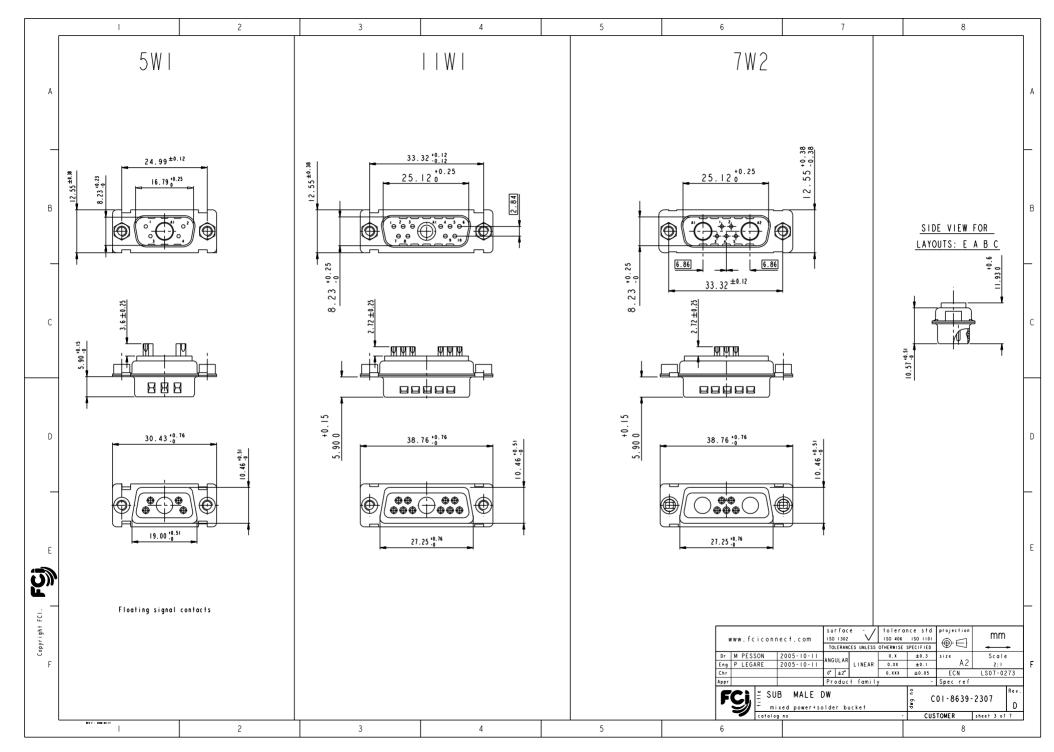

|                 |   | 2                                                                                                              | 3                                                 | 4                                                                            | 5                         | 6                                             | 7                                                                                                                                                                                                                                                                                                                                                                                                                                                                                                                                                                                                                                                                                                                                                                                                                                                                                                                                                                                                                                                                                                                                                                                                                                                                                                                                                                                                                                                                                                                                                                                                                                                                                                                                                                                                                                                                                                                                                                                                                                                                                                                                                                                                                                                                                                                                                                                                                                                                                                                                                                                                                                                                                                                                                   | 8                                |
|-----------------|---|----------------------------------------------------------------------------------------------------------------|---------------------------------------------------|------------------------------------------------------------------------------|---------------------------|-----------------------------------------------|-----------------------------------------------------------------------------------------------------------------------------------------------------------------------------------------------------------------------------------------------------------------------------------------------------------------------------------------------------------------------------------------------------------------------------------------------------------------------------------------------------------------------------------------------------------------------------------------------------------------------------------------------------------------------------------------------------------------------------------------------------------------------------------------------------------------------------------------------------------------------------------------------------------------------------------------------------------------------------------------------------------------------------------------------------------------------------------------------------------------------------------------------------------------------------------------------------------------------------------------------------------------------------------------------------------------------------------------------------------------------------------------------------------------------------------------------------------------------------------------------------------------------------------------------------------------------------------------------------------------------------------------------------------------------------------------------------------------------------------------------------------------------------------------------------------------------------------------------------------------------------------------------------------------------------------------------------------------------------------------------------------------------------------------------------------------------------------------------------------------------------------------------------------------------------------------------------------------------------------------------------------------------------------------------------------------------------------------------------------------------------------------------------------------------------------------------------------------------------------------------------------------------------------------------------------------------------------------------------------------------------------------------------------------------------------------------------------------------------------------------------|----------------------------------|
| A               | - | 6. <del>6</del>                                                                                                | 1.30 -0.1 shells 9-15-25-37<br>1.70 moxi shell 50 |                                                                              |                           |                                               |                                                                                                                                                                                                                                                                                                                                                                                                                                                                                                                                                                                                                                                                                                                                                                                                                                                                                                                                                                                                                                                                                                                                                                                                                                                                                                                                                                                                                                                                                                                                                                                                                                                                                                                                                                                                                                                                                                                                                                                                                                                                                                                                                                                                                                                                                                                                                                                                                                                                                                                                                                                                                                                                                                                                                     | A                                |
| В               |   | FRONT ACCESSORY                                                                                                | $\frac{\phi_{3.10} \pm 0.1}{Blank}$ without       | L insert M3<br>O insert UNC 4<br>A without                                   | .40                       |                                               |                                                                                                                                                                                                                                                                                                                                                                                                                                                                                                                                                                                                                                                                                                                                                                                                                                                                                                                                                                                                                                                                                                                                                                                                                                                                                                                                                                                                                                                                                                                                                                                                                                                                                                                                                                                                                                                                                                                                                                                                                                                                                                                                                                                                                                                                                                                                                                                                                                                                                                                                                                                                                                                                                                                                                     | В                                |
| c               |   | PCB ACCESSORIES<br>PART NUMBER<br>D•xwxpA00lf<br>D•lxwxpA00lf                                                  | R MATINGS/ H<br>UNMATINGS A<br>200                | RONT PCB<br>CCESSORY ACCESSORIES<br>without without<br>nsert M3 without      | shell size<br>•<br>E<br>A | LAYOUTS<br>xWx<br>5WI<br>IIWI                 |                                                                                                                                                                                                                                                                                                                                                                                                                                                                                                                                                                                                                                                                                                                                                                                                                                                                                                                                                                                                                                                                                                                                                                                                                                                                                                                                                                                                                                                                                                                                                                                                                                                                                                                                                                                                                                                                                                                                                                                                                                                                                                                                                                                                                                                                                                                                                                                                                                                                                                                                                                                                                                                                                                                                                     | c                                |
| D               |   | D • O x W x P A O O L F<br>D • x W x P O 4 3 A O O L<br>D • L x W x P O 4 3 A O O<br>D • C x W x P O 4 3 A O O | .F 500                                            | sert UNC 4.40 without without without msert M3 without sert UNC 4.40 without | A<br>B<br>B<br>B<br>B     | 7W2<br>2IWI<br>I7W2<br>I3W3<br>9W4            |                                                                                                                                                                                                                                                                                                                                                                                                                                                                                                                                                                                                                                                                                                                                                                                                                                                                                                                                                                                                                                                                                                                                                                                                                                                                                                                                                                                                                                                                                                                                                                                                                                                                                                                                                                                                                                                                                                                                                                                                                                                                                                                                                                                                                                                                                                                                                                                                                                                                                                                                                                                                                                                                                                                                                     | D                                |
| <b>رگی</b><br>۳ | • |                                                                                                                |                                                   |                                                                              | C<br>C<br>D<br>D<br>D     | 25W3<br>2IWA4<br>27W2<br>47W1<br>24W7<br>36W4 |                                                                                                                                                                                                                                                                                                                                                                                                                                                                                                                                                                                                                                                                                                                                                                                                                                                                                                                                                                                                                                                                                                                                                                                                                                                                                                                                                                                                                                                                                                                                                                                                                                                                                                                                                                                                                                                                                                                                                                                                                                                                                                                                                                                                                                                                                                                                                                                                                                                                                                                                                                                                                                                                                                                                                     | E                                |
| Copyright FCI.  |   | 2                                                                                                              | 3                                                 | 4                                                                            | SCALE :                   |                                               | e c f . c om iso 1392 ✓ 159 40<br>TOLERANCES UNLESS OTHERNES<br>2005-10-11<br>ANGULAR LINEAR 0.xx<br>0 <sup>+</sup> ±2 <sup>+</sup> 0.xx<br>0.xxx<br>0 <sup>+</sup> ±2 <sup>+</sup> 0.xxx<br>0.xxx<br>0.xxx<br>0.xxx<br>0.xxx<br>0.xxx<br>0.xxx<br>0.xxx<br>0.xxx<br>0.xxx<br>0.xxx<br>0.xxx<br>0.xxx<br>0.xxx<br>0.xxx<br>0.xxx<br>0.xxx<br>0.xxx<br>0.xxx<br>0.xxx<br>0.xxx<br>0.xxx<br>0.xxx<br>0.xxx<br>0.xxx<br>0.xxx<br>0.xxx<br>0.xxx<br>0.xxx<br>0.xxx<br>0.xxx<br>0.xxx<br>0.xxx<br>0.xxx<br>0.xxx<br>0.xxx<br>0.xxx<br>0.xxx<br>0.xxx<br>0.xxx<br>0.xxx<br>0.xxx<br>0.xxx<br>0.xxx<br>0.xxx<br>0.xxx<br>0.xxx<br>0.xxx<br>0.xxx<br>0.xxx<br>0.xxx<br>0.xxx<br>0.xxx<br>0.xxx<br>0.xxx<br>0.xxx<br>0.xxx<br>0.xxx<br>0.xxx<br>0.xxx<br>0.xxx<br>0.xxx<br>0.xxx<br>0.xxx<br>0.xxx<br>0.xxx<br>0.xxx<br>0.xxx<br>0.xxx<br>0.xxx<br>0.xxx<br>0.xxx<br>0.xxx<br>0.xxx<br>0.xxx<br>0.xxx<br>0.xxx<br>0.xxx<br>0.xxx<br>0.xxx<br>0.xxx<br>0.xxx<br>0.xxx<br>0.xxx<br>0.xxx<br>0.xxx<br>0.xxx<br>0.xxx<br>0.xxx<br>0.xxx<br>0.xxx<br>0.xxx<br>0.xxx<br>0.xxx<br>0.xxx<br>0.xxx<br>0.xxx<br>0.xxx<br>0.xxx<br>0.xxx<br>0.xxx<br>0.xxx<br>0.xxx<br>0.xxx<br>0.xxx<br>0.xxx<br>0.xxx<br>0.xxx<br>0.xxx<br>0.xxx<br>0.xxx<br>0.xxx<br>0.xxx<br>0.xxx<br>0.xxx<br>0.xxx<br>0.xxx<br>0.xxx<br>0.xxx<br>0.xxx<br>0.xxx<br>0.xxx<br>0.xxx<br>0.xxx<br>0.xxx<br>0.xxx<br>0.xxx<br>0.xxx<br>0.xxx<br>0.xxx<br>0.xxx<br>0.xxx<br>0.xxx<br>0.xxx<br>0.xxx<br>0.xxx<br>0.xxx<br>0.xxx<br>0.xxx<br>0.xxx<br>0.xxx<br>0.xxx<br>0.xxx<br>0.xxx<br>0.xxx<br>0.xxx<br>0.xxx<br>0.xxx<br>0.xxx<br>0.xxx<br>0.xxx<br>0.xxx<br>0.xxx<br>0.xxx<br>0.xxx<br>0.xxx<br>0.xxx<br>0.xxx<br>0.xxx<br>0.xxx<br>0.xxx<br>0.xxx<br>0.xxx<br>0.xxx<br>0.xxx<br>0.xxx<br>0.xxx<br>0.xxx<br>0.xxx<br>0.xxx<br>0.xxx<br>0.xxx<br>0.xxx<br>0.xxx<br>0.xxx<br>0.xxx<br>0.xxx<br>0.xxx<br>0.xxx<br>0.xxx<br>0.xxx<br>0.xxx<br>0.xxx<br>0.xxx<br>0.xxx<br>0.xxx<br>0.xxx<br>0.xxx<br>0.xxx<br>0.xxx<br>0.xxx<br>0.xxx<br>0.xxx<br>0.xxx<br>0.xxx<br>0.xxx<br>0.xxx<br>0.xxx<br>0.xxx<br>0.xxx<br>0.xxx<br>0.xxx<br>0.xxx<br>0.xxx<br>0.xxx<br>0.xxx<br>0.xxx<br>0.xxx<br>0.xxx<br>0.xxx<br>0.xxx<br>0.xxx<br>0.xxx<br>0.xxx<br>0.xxx<br>0.xxx<br>0.xxx<br>0.xxx<br>0.xxx<br>0.xxx<br>0.xxx<br>0.xxx<br>0.xxx<br>0.xxx<br>0.xxx<br>0.xxx<br>0.xxx<br>0.xxx<br>0.xxx<br>0.xxx<br>0.xxx<br>0.xxx<br>0.xxx<br>0.xxx<br>0.xxx<br>0.xxx<br>0.xxx<br>0.xxx<br>0.xxx<br>0.xxx<br>0.xxx<br>0.xxx<br>0.xxx<br>0.xxx<br>0.xxx<br>0.xxx<br>0.xxx<br>0.xxx<br>0.xxx<br>0.xxx<br>0.xxx<br>0.xxx<br>0.xxx<br>0.xxx<br>0.xxx<br>0.xxx<br>0.xxx<br>0.xxx<br>0.xxx<br>0.xxx<br>0.xxx<br>0.xxx<br>0.xxx<br>0.xxx<br>0.xxx<br>0.xxxx<br>0.xxx<br>0.xxx<br>0.xxxx<br>0.xxx<br>0.xxx<br>0.xxx<br>0.xxx<br>0.xx | ±0.3 size Scale<br>±0.1 A2 2:1 F |