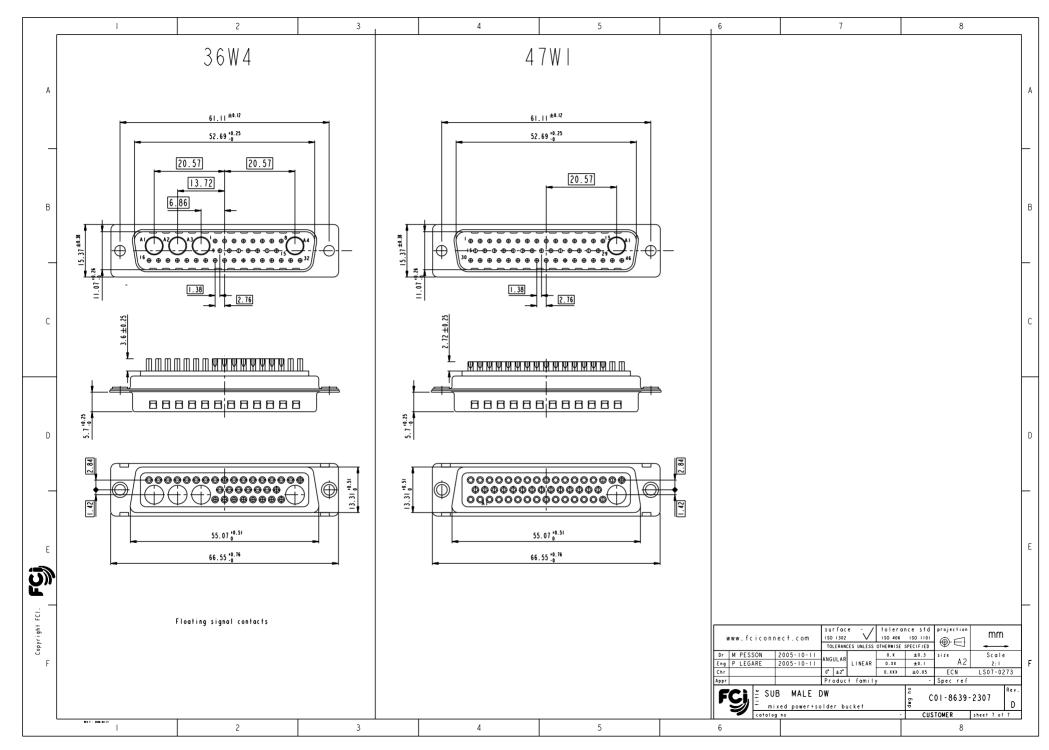

|                 |   | 2                                                                                                              | 3                                                 | 4                                                                            | 5                         | 6                                             | 7                                                                                                                                                                                                                                                                                                                                                                                                                                                                                                                                                                                                                                                                                                                                                                                                                                                                                                                                                                                                                                                                                                                                                                                                                                                                                                                                                                                                                                                                                                                                                                                                                                                                                                                                                                                                                                                                                                                                                                                                                                                                                                                                                                                                                                                                                                                                                                                                                                                                                                                                                                                                                                                                                                                                                   | 8                                |
|-----------------|---|----------------------------------------------------------------------------------------------------------------|---------------------------------------------------|------------------------------------------------------------------------------|---------------------------|-----------------------------------------------|-----------------------------------------------------------------------------------------------------------------------------------------------------------------------------------------------------------------------------------------------------------------------------------------------------------------------------------------------------------------------------------------------------------------------------------------------------------------------------------------------------------------------------------------------------------------------------------------------------------------------------------------------------------------------------------------------------------------------------------------------------------------------------------------------------------------------------------------------------------------------------------------------------------------------------------------------------------------------------------------------------------------------------------------------------------------------------------------------------------------------------------------------------------------------------------------------------------------------------------------------------------------------------------------------------------------------------------------------------------------------------------------------------------------------------------------------------------------------------------------------------------------------------------------------------------------------------------------------------------------------------------------------------------------------------------------------------------------------------------------------------------------------------------------------------------------------------------------------------------------------------------------------------------------------------------------------------------------------------------------------------------------------------------------------------------------------------------------------------------------------------------------------------------------------------------------------------------------------------------------------------------------------------------------------------------------------------------------------------------------------------------------------------------------------------------------------------------------------------------------------------------------------------------------------------------------------------------------------------------------------------------------------------------------------------------------------------------------------------------------------------|----------------------------------|
| A               | - | 6. <del>6</del>                                                                                                | 1.30 -0.1 shells 9-15-25-37<br>1.70 moxi shell 50 |                                                                              |                           |                                               |                                                                                                                                                                                                                                                                                                                                                                                                                                                                                                                                                                                                                                                                                                                                                                                                                                                                                                                                                                                                                                                                                                                                                                                                                                                                                                                                                                                                                                                                                                                                                                                                                                                                                                                                                                                                                                                                                                                                                                                                                                                                                                                                                                                                                                                                                                                                                                                                                                                                                                                                                                                                                                                                                                                                                     | A                                |
| В               |   | FRONT ACCESSORY                                                                                                | $\frac{\phi_{3.10} \pm 0.1}{Blank}$ without       | L insert M3<br>O insert UNC 4<br>A without                                   | .40                       |                                               |                                                                                                                                                                                                                                                                                                                                                                                                                                                                                                                                                                                                                                                                                                                                                                                                                                                                                                                                                                                                                                                                                                                                                                                                                                                                                                                                                                                                                                                                                                                                                                                                                                                                                                                                                                                                                                                                                                                                                                                                                                                                                                                                                                                                                                                                                                                                                                                                                                                                                                                                                                                                                                                                                                                                                     | В                                |
| c               |   | PCB ACCESSORIES<br>PART NUMBER<br>D•xwxpA00lf<br>D•lxwxpA00lf                                                  | R MATINGS/ H<br>UNMATINGS A<br>200                | RONT PCB<br>CCESSORY ACCESSORIES<br>without without<br>nsert M3 without      | shell size<br>•<br>E<br>A | LAYOUTS<br>xWx<br>5WI<br>IIWI                 |                                                                                                                                                                                                                                                                                                                                                                                                                                                                                                                                                                                                                                                                                                                                                                                                                                                                                                                                                                                                                                                                                                                                                                                                                                                                                                                                                                                                                                                                                                                                                                                                                                                                                                                                                                                                                                                                                                                                                                                                                                                                                                                                                                                                                                                                                                                                                                                                                                                                                                                                                                                                                                                                                                                                                     | c                                |
| D               |   | D • O x W x P A O O L F<br>D • x W x P O 4 3 A O O L<br>D • L x W x P O 4 3 A O O<br>D • C x W x P O 4 3 A O O | .F 500                                            | sert UNC 4.40 without without without msert M3 without sert UNC 4.40 without | A<br>B<br>B<br>B<br>B     | 7W2<br>2IWI<br>I7W2<br>I3W3<br>9W4            |                                                                                                                                                                                                                                                                                                                                                                                                                                                                                                                                                                                                                                                                                                                                                                                                                                                                                                                                                                                                                                                                                                                                                                                                                                                                                                                                                                                                                                                                                                                                                                                                                                                                                                                                                                                                                                                                                                                                                                                                                                                                                                                                                                                                                                                                                                                                                                                                                                                                                                                                                                                                                                                                                                                                                     | D                                |
| <b>رگی</b><br>۳ | • |                                                                                                                |                                                   |                                                                              | C<br>C<br>D<br>D<br>D     | 25W3<br>2IWA4<br>27W2<br>47W1<br>24W7<br>36W4 |                                                                                                                                                                                                                                                                                                                                                                                                                                                                                                                                                                                                                                                                                                                                                                                                                                                                                                                                                                                                                                                                                                                                                                                                                                                                                                                                                                                                                                                                                                                                                                                                                                                                                                                                                                                                                                                                                                                                                                                                                                                                                                                                                                                                                                                                                                                                                                                                                                                                                                                                                                                                                                                                                                                                                     | E                                |
| Copyright FCI.  |   | 2                                                                                                              | 3                                                 | 4                                                                            | SCALE :                   |                                               | e c f . c om iso 1392 ✓ 159 40<br>TOLERANCES UNLESS OTHERNES<br>2005-10-11<br>ANGULAR LINEAR 0.xx<br>0 <sup>+</sup> ±2 <sup>+</sup> 0.xx<br>0.xxx<br>0 <sup>+</sup> ±2 <sup>+</sup> 0.xxx<br>0.xxx<br>0.xxx<br>0.xxx<br>0.xxx<br>0.xxx<br>0.xxx<br>0.xxx<br>0.xxx<br>0.xxx<br>0.xxx<br>0.xxx<br>0.xxx<br>0.xxx<br>0.xxx<br>0.xxx<br>0.xxx<br>0.xxx<br>0.xxx<br>0.xxx<br>0.xxx<br>0.xxx<br>0.xxx<br>0.xxx<br>0.xxx<br>0.xxx<br>0.xxx<br>0.xxx<br>0.xxx<br>0.xxx<br>0.xxx<br>0.xxx<br>0.xxx<br>0.xxx<br>0.xxx<br>0.xxx<br>0.xxx<br>0.xxx<br>0.xxx<br>0.xxx<br>0.xxx<br>0.xxx<br>0.xxx<br>0.xxx<br>0.xxx<br>0.xxx<br>0.xxx<br>0.xxx<br>0.xxx<br>0.xxx<br>0.xxx<br>0.xxx<br>0.xxx<br>0.xxx<br>0.xxx<br>0.xxx<br>0.xxx<br>0.xxx<br>0.xxx<br>0.xxx<br>0.xxx<br>0.xxx<br>0.xxx<br>0.xxx<br>0.xxx<br>0.xxx<br>0.xxx<br>0.xxx<br>0.xxx<br>0.xxx<br>0.xxx<br>0.xxx<br>0.xxx<br>0.xxx<br>0.xxx<br>0.xxx<br>0.xxx<br>0.xxx<br>0.xxx<br>0.xxx<br>0.xxx<br>0.xxx<br>0.xxx<br>0.xxx<br>0.xxx<br>0.xxx<br>0.xxx<br>0.xxx<br>0.xxx<br>0.xxx<br>0.xxx<br>0.xxx<br>0.xxx<br>0.xxx<br>0.xxx<br>0.xxx<br>0.xxx<br>0.xxx<br>0.xxx<br>0.xxx<br>0.xxx<br>0.xxx<br>0.xxx<br>0.xxx<br>0.xxx<br>0.xxx<br>0.xxx<br>0.xxx<br>0.xxx<br>0.xxx<br>0.xxx<br>0.xxx<br>0.xxx<br>0.xxx<br>0.xxx<br>0.xxx<br>0.xxx<br>0.xxx<br>0.xxx<br>0.xxx<br>0.xxx<br>0.xxx<br>0.xxx<br>0.xxx<br>0.xxx<br>0.xxx<br>0.xxx<br>0.xxx<br>0.xxx<br>0.xxx<br>0.xxx<br>0.xxx<br>0.xxx<br>0.xxx<br>0.xxx<br>0.xxx<br>0.xxx<br>0.xxx<br>0.xxx<br>0.xxx<br>0.xxx<br>0.xxx<br>0.xxx<br>0.xxx<br>0.xxx<br>0.xxx<br>0.xxx<br>0.xxx<br>0.xxx<br>0.xxx<br>0.xxx<br>0.xxx<br>0.xxx<br>0.xxx<br>0.xxx<br>0.xxx<br>0.xxx<br>0.xxx<br>0.xxx<br>0.xxx<br>0.xxx<br>0.xxx<br>0.xxx<br>0.xxx<br>0.xxx<br>0.xxx<br>0.xxx<br>0.xxx<br>0.xxx<br>0.xxx<br>0.xxx<br>0.xxx<br>0.xxx<br>0.xxx<br>0.xxx<br>0.xxx<br>0.xxx<br>0.xxx<br>0.xxx<br>0.xxx<br>0.xxx<br>0.xxx<br>0.xxx<br>0.xxx<br>0.xxx<br>0.xxx<br>0.xxx<br>0.xxx<br>0.xxx<br>0.xxx<br>0.xxx<br>0.xxx<br>0.xxx<br>0.xxx<br>0.xxx<br>0.xxx<br>0.xxx<br>0.xxx<br>0.xxx<br>0.xxx<br>0.xxx<br>0.xxx<br>0.xxx<br>0.xxx<br>0.xxx<br>0.xxx<br>0.xxx<br>0.xxx<br>0.xxx<br>0.xxx<br>0.xxx<br>0.xxx<br>0.xxx<br>0.xxx<br>0.xxx<br>0.xxx<br>0.xxx<br>0.xxx<br>0.xxx<br>0.xxx<br>0.xxx<br>0.xxx<br>0.xxx<br>0.xxx<br>0.xxx<br>0.xxx<br>0.xxx<br>0.xxx<br>0.xxx<br>0.xxx<br>0.xxx<br>0.xxx<br>0.xxx<br>0.xxx<br>0.xxx<br>0.xxx<br>0.xxx<br>0.xxx<br>0.xxx<br>0.xxx<br>0.xxx<br>0.xxx<br>0.xxx<br>0.xxx<br>0.xxx<br>0.xxx<br>0.xxx<br>0.xxx<br>0.xxx<br>0.xxx<br>0.xxx<br>0.xxx<br>0.xxx<br>0.xxx<br>0.xxx<br>0.xxx<br>0.xxx<br>0.xxx<br>0.xxx<br>0.xxx<br>0.xxx<br>0.xxx<br>0.xxx<br>0.xxx<br>0.xxx<br>0.xxxx<br>0.xxx<br>0.xxx<br>0.xxxx<br>0.xxx<br>0.xxx<br>0.xxx<br>0.xxx<br>0.xx | ±0.3 size Scale<br>±0.1 A2 2:1 F |