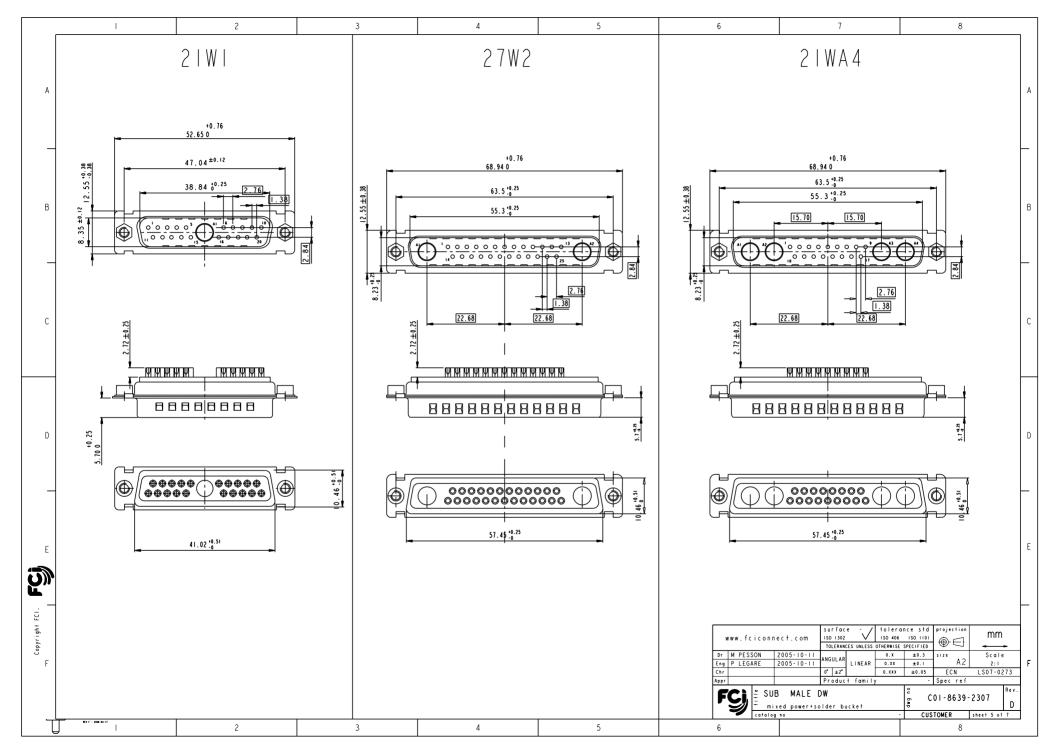

|                 |   | 2                                                                                                              | 3                                                 | 4                                                                            | 5                         | 6                                             | 7                                                                                                                                                                                                                                                                                                                                                                                                                                                                                                                                                                                                                                                                                                                                                                                                                                                                                                                                                                                                                                                                                                                                                                                                                                                                                                                                                                                                                                                                                                                                                                                                                                                                                                                                                                                                                                                                                                                                                                                                                                                                                                                                                                                                                                                                                                                                                                                                                                                                                                                                                                                                                                                                                                                                                   | 8                                |
|-----------------|---|----------------------------------------------------------------------------------------------------------------|---------------------------------------------------|------------------------------------------------------------------------------|---------------------------|-----------------------------------------------|-----------------------------------------------------------------------------------------------------------------------------------------------------------------------------------------------------------------------------------------------------------------------------------------------------------------------------------------------------------------------------------------------------------------------------------------------------------------------------------------------------------------------------------------------------------------------------------------------------------------------------------------------------------------------------------------------------------------------------------------------------------------------------------------------------------------------------------------------------------------------------------------------------------------------------------------------------------------------------------------------------------------------------------------------------------------------------------------------------------------------------------------------------------------------------------------------------------------------------------------------------------------------------------------------------------------------------------------------------------------------------------------------------------------------------------------------------------------------------------------------------------------------------------------------------------------------------------------------------------------------------------------------------------------------------------------------------------------------------------------------------------------------------------------------------------------------------------------------------------------------------------------------------------------------------------------------------------------------------------------------------------------------------------------------------------------------------------------------------------------------------------------------------------------------------------------------------------------------------------------------------------------------------------------------------------------------------------------------------------------------------------------------------------------------------------------------------------------------------------------------------------------------------------------------------------------------------------------------------------------------------------------------------------------------------------------------------------------------------------------------------|----------------------------------|
| A               | - | 6. <del>6</del>                                                                                                | 1.30 -0.1 shells 9-15-25-37<br>1.70 moxi shell 50 |                                                                              |                           |                                               |                                                                                                                                                                                                                                                                                                                                                                                                                                                                                                                                                                                                                                                                                                                                                                                                                                                                                                                                                                                                                                                                                                                                                                                                                                                                                                                                                                                                                                                                                                                                                                                                                                                                                                                                                                                                                                                                                                                                                                                                                                                                                                                                                                                                                                                                                                                                                                                                                                                                                                                                                                                                                                                                                                                                                     | A                                |
| В               |   | FRONT ACCESSORY                                                                                                | $\frac{\phi_{3.10} \pm 0.1}{Blank}$ without       | L insert M3<br>O insert UNC 4<br>A without                                   | .40                       |                                               |                                                                                                                                                                                                                                                                                                                                                                                                                                                                                                                                                                                                                                                                                                                                                                                                                                                                                                                                                                                                                                                                                                                                                                                                                                                                                                                                                                                                                                                                                                                                                                                                                                                                                                                                                                                                                                                                                                                                                                                                                                                                                                                                                                                                                                                                                                                                                                                                                                                                                                                                                                                                                                                                                                                                                     | В                                |
| c               |   | PCB ACCESSORIES<br>PART NUMBER<br>D•xwxpA00lf<br>D•lxwxpA00lf                                                  | R MATINGS/ H<br>UNMATINGS A<br>200                | RONT PCB<br>CCESSORY ACCESSORIES<br>without without<br>nsert M3 without      | shell size<br>•<br>E<br>A | LAYOUTS<br>xWx<br>5WI<br>IIWI                 |                                                                                                                                                                                                                                                                                                                                                                                                                                                                                                                                                                                                                                                                                                                                                                                                                                                                                                                                                                                                                                                                                                                                                                                                                                                                                                                                                                                                                                                                                                                                                                                                                                                                                                                                                                                                                                                                                                                                                                                                                                                                                                                                                                                                                                                                                                                                                                                                                                                                                                                                                                                                                                                                                                                                                     | c                                |
| D               |   | D • O x W x P A O O L F<br>D • x W x P O 4 3 A O O L<br>D • L x W x P O 4 3 A O O<br>D • C x W x P O 4 3 A O O | .F 500                                            | sert UNC 4.40 without without without msert M3 without sert UNC 4.40 without | A<br>B<br>B<br>B<br>B     | 7W2<br>2IWI<br>I7W2<br>I3W3<br>9W4            |                                                                                                                                                                                                                                                                                                                                                                                                                                                                                                                                                                                                                                                                                                                                                                                                                                                                                                                                                                                                                                                                                                                                                                                                                                                                                                                                                                                                                                                                                                                                                                                                                                                                                                                                                                                                                                                                                                                                                                                                                                                                                                                                                                                                                                                                                                                                                                                                                                                                                                                                                                                                                                                                                                                                                     | D                                |
| <b>رگی</b><br>۳ | • |                                                                                                                |                                                   |                                                                              | C<br>C<br>D<br>D<br>D     | 25W3<br>2IWA4<br>27W2<br>47W1<br>24W7<br>36W4 |                                                                                                                                                                                                                                                                                                                                                                                                                                                                                                                                                                                                                                                                                                                                                                                                                                                                                                                                                                                                                                                                                                                                                                                                                                                                                                                                                                                                                                                                                                                                                                                                                                                                                                                                                                                                                                                                                                                                                                                                                                                                                                                                                                                                                                                                                                                                                                                                                                                                                                                                                                                                                                                                                                                                                     | E                                |
| Copyright FCI.  |   | 2                                                                                                              | 3                                                 | 4                                                                            | SCALE :                   |                                               | e c f . c om iso 1392 ✓ 159 40<br>TOLERANCES UNLESS OTHERNES<br>2005-10-11<br>ANGULAR LINEAR 0.xx<br>0 <sup>+</sup> ±2 <sup>+</sup> 0.xx<br>0.xxx<br>0 <sup>+</sup> ±2 <sup>+</sup> 0.xxx<br>0.xxx<br>0.xxx<br>0.xxx<br>0.xxx<br>0.xxx<br>0.xxx<br>0.xxx<br>0.xxx<br>0.xxx<br>0.xxx<br>0.xxx<br>0.xxx<br>0.xxx<br>0.xxx<br>0.xxx<br>0.xxx<br>0.xxx<br>0.xxx<br>0.xxx<br>0.xxx<br>0.xxx<br>0.xxx<br>0.xxx<br>0.xxx<br>0.xxx<br>0.xxx<br>0.xxx<br>0.xxx<br>0.xxx<br>0.xxx<br>0.xxx<br>0.xxx<br>0.xxx<br>0.xxx<br>0.xxx<br>0.xxx<br>0.xxx<br>0.xxx<br>0.xxx<br>0.xxx<br>0.xxx<br>0.xxx<br>0.xxx<br>0.xxx<br>0.xxx<br>0.xxx<br>0.xxx<br>0.xxx<br>0.xxx<br>0.xxx<br>0.xxx<br>0.xxx<br>0.xxx<br>0.xxx<br>0.xxx<br>0.xxx<br>0.xxx<br>0.xxx<br>0.xxx<br>0.xxx<br>0.xxx<br>0.xxx<br>0.xxx<br>0.xxx<br>0.xxx<br>0.xxx<br>0.xxx<br>0.xxx<br>0.xxx<br>0.xxx<br>0.xxx<br>0.xxx<br>0.xxx<br>0.xxx<br>0.xxx<br>0.xxx<br>0.xxx<br>0.xxx<br>0.xxx<br>0.xxx<br>0.xxx<br>0.xxx<br>0.xxx<br>0.xxx<br>0.xxx<br>0.xxx<br>0.xxx<br>0.xxx<br>0.xxx<br>0.xxx<br>0.xxx<br>0.xxx<br>0.xxx<br>0.xxx<br>0.xxx<br>0.xxx<br>0.xxx<br>0.xxx<br>0.xxx<br>0.xxx<br>0.xxx<br>0.xxx<br>0.xxx<br>0.xxx<br>0.xxx<br>0.xxx<br>0.xxx<br>0.xxx<br>0.xxx<br>0.xxx<br>0.xxx<br>0.xxx<br>0.xxx<br>0.xxx<br>0.xxx<br>0.xxx<br>0.xxx<br>0.xxx<br>0.xxx<br>0.xxx<br>0.xxx<br>0.xxx<br>0.xxx<br>0.xxx<br>0.xxx<br>0.xxx<br>0.xxx<br>0.xxx<br>0.xxx<br>0.xxx<br>0.xxx<br>0.xxx<br>0.xxx<br>0.xxx<br>0.xxx<br>0.xxx<br>0.xxx<br>0.xxx<br>0.xxx<br>0.xxx<br>0.xxx<br>0.xxx<br>0.xxx<br>0.xxx<br>0.xxx<br>0.xxx<br>0.xxx<br>0.xxx<br>0.xxx<br>0.xxx<br>0.xxx<br>0.xxx<br>0.xxx<br>0.xxx<br>0.xxx<br>0.xxx<br>0.xxx<br>0.xxx<br>0.xxx<br>0.xxx<br>0.xxx<br>0.xxx<br>0.xxx<br>0.xxx<br>0.xxx<br>0.xxx<br>0.xxx<br>0.xxx<br>0.xxx<br>0.xxx<br>0.xxx<br>0.xxx<br>0.xxx<br>0.xxx<br>0.xxx<br>0.xxx<br>0.xxx<br>0.xxx<br>0.xxx<br>0.xxx<br>0.xxx<br>0.xxx<br>0.xxx<br>0.xxx<br>0.xxx<br>0.xxx<br>0.xxx<br>0.xxx<br>0.xxx<br>0.xxx<br>0.xxx<br>0.xxx<br>0.xxx<br>0.xxx<br>0.xxx<br>0.xxx<br>0.xxx<br>0.xxx<br>0.xxx<br>0.xxx<br>0.xxx<br>0.xxx<br>0.xxx<br>0.xxx<br>0.xxx<br>0.xxx<br>0.xxx<br>0.xxx<br>0.xxx<br>0.xxx<br>0.xxx<br>0.xxx<br>0.xxx<br>0.xxx<br>0.xxx<br>0.xxx<br>0.xxx<br>0.xxx<br>0.xxx<br>0.xxx<br>0.xxx<br>0.xxx<br>0.xxx<br>0.xxx<br>0.xxx<br>0.xxx<br>0.xxx<br>0.xxx<br>0.xxx<br>0.xxx<br>0.xxx<br>0.xxx<br>0.xxx<br>0.xxx<br>0.xxx<br>0.xxx<br>0.xxx<br>0.xxx<br>0.xxx<br>0.xxx<br>0.xxx<br>0.xxx<br>0.xxx<br>0.xxx<br>0.xxx<br>0.xxx<br>0.xxx<br>0.xxx<br>0.xxx<br>0.xxx<br>0.xxx<br>0.xxx<br>0.xxx<br>0.xxx<br>0.xxx<br>0.xxx<br>0.xxx<br>0.xxx<br>0.xxx<br>0.xxx<br>0.xxx<br>0.xxx<br>0.xxx<br>0.xxx<br>0.xxxx<br>0.xxx<br>0.xxx<br>0.xxxx<br>0.xxx<br>0.xxx<br>0.xxx<br>0.xxx<br>0.xx | ±0.3 size Scale<br>±0.1 A2 2:1 F |