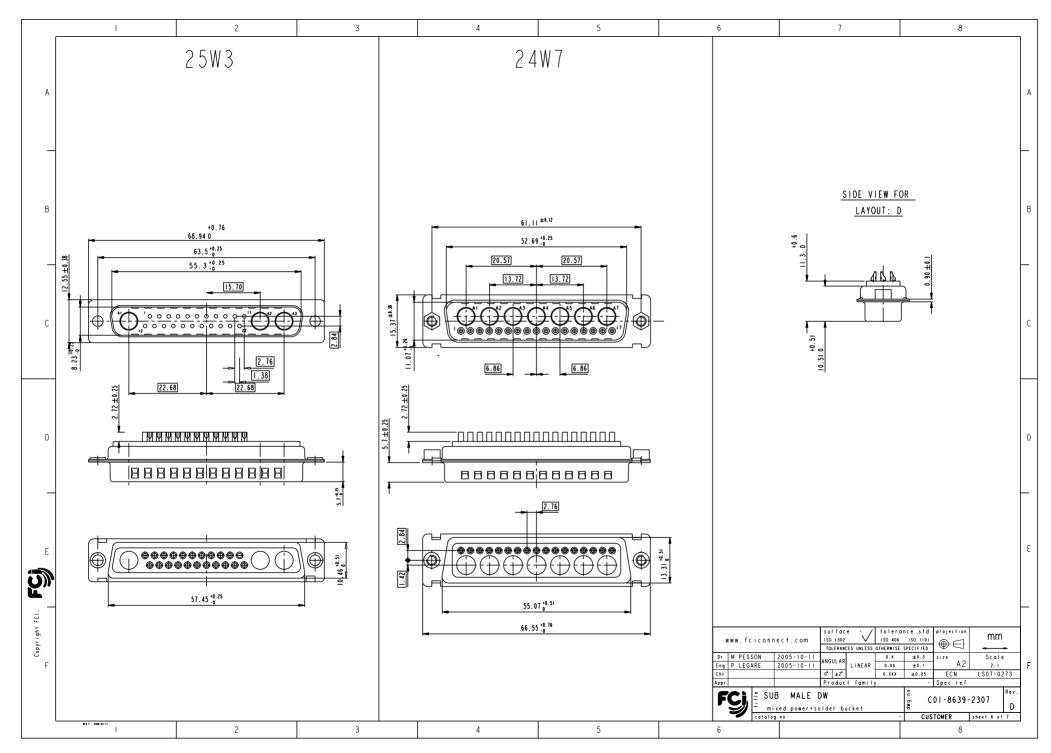

|                 |   | 2                                                                                                              | 3                                                 | 4                                                                            | 5                         | 6                                             | 7                                                                                                                                                                                                                                                                                                                                                                                                                                                                                                                                                                                                                                                                                                                                                                                                                                                                                                                                                                                                                                                                                                                                                                                                                                                                                                                                                                                                                                                                                                                                                                                                                                                                                                                                                                                                                                                                                                                                                                                                                                                                                                                                                                                                                                                                                                                                                                                                                                                                                                                                                                                                                                                                                                                                                   | 8                                |
|-----------------|---|----------------------------------------------------------------------------------------------------------------|---------------------------------------------------|------------------------------------------------------------------------------|---------------------------|-----------------------------------------------|-----------------------------------------------------------------------------------------------------------------------------------------------------------------------------------------------------------------------------------------------------------------------------------------------------------------------------------------------------------------------------------------------------------------------------------------------------------------------------------------------------------------------------------------------------------------------------------------------------------------------------------------------------------------------------------------------------------------------------------------------------------------------------------------------------------------------------------------------------------------------------------------------------------------------------------------------------------------------------------------------------------------------------------------------------------------------------------------------------------------------------------------------------------------------------------------------------------------------------------------------------------------------------------------------------------------------------------------------------------------------------------------------------------------------------------------------------------------------------------------------------------------------------------------------------------------------------------------------------------------------------------------------------------------------------------------------------------------------------------------------------------------------------------------------------------------------------------------------------------------------------------------------------------------------------------------------------------------------------------------------------------------------------------------------------------------------------------------------------------------------------------------------------------------------------------------------------------------------------------------------------------------------------------------------------------------------------------------------------------------------------------------------------------------------------------------------------------------------------------------------------------------------------------------------------------------------------------------------------------------------------------------------------------------------------------------------------------------------------------------------------|----------------------------------|
| A               | - | 6. <del>6</del>                                                                                                | 1.30 -0.1 shells 9-15-25-37<br>1.70 moxi shell 50 |                                                                              |                           |                                               |                                                                                                                                                                                                                                                                                                                                                                                                                                                                                                                                                                                                                                                                                                                                                                                                                                                                                                                                                                                                                                                                                                                                                                                                                                                                                                                                                                                                                                                                                                                                                                                                                                                                                                                                                                                                                                                                                                                                                                                                                                                                                                                                                                                                                                                                                                                                                                                                                                                                                                                                                                                                                                                                                                                                                     | A                                |
| В               |   | FRONT ACCESSORY                                                                                                | $\frac{\phi_{3.10} \pm 0.1}{Blank}$ without       | L insert M3<br>O insert UNC 4<br>A without                                   | .40                       |                                               |                                                                                                                                                                                                                                                                                                                                                                                                                                                                                                                                                                                                                                                                                                                                                                                                                                                                                                                                                                                                                                                                                                                                                                                                                                                                                                                                                                                                                                                                                                                                                                                                                                                                                                                                                                                                                                                                                                                                                                                                                                                                                                                                                                                                                                                                                                                                                                                                                                                                                                                                                                                                                                                                                                                                                     | В                                |
| c               |   | PCB ACCESSORIES<br>PART NUMBER<br>D•xwxpA00lf<br>D•lxwxpA00lf                                                  | R MATINGS/ H<br>UNMATINGS A<br>200                | RONT PCB<br>CCESSORY ACCESSORIES<br>without without<br>nsert M3 without      | shell size<br>•<br>E<br>A | LAYOUTS<br>xWx<br>5WI<br>IIWI                 |                                                                                                                                                                                                                                                                                                                                                                                                                                                                                                                                                                                                                                                                                                                                                                                                                                                                                                                                                                                                                                                                                                                                                                                                                                                                                                                                                                                                                                                                                                                                                                                                                                                                                                                                                                                                                                                                                                                                                                                                                                                                                                                                                                                                                                                                                                                                                                                                                                                                                                                                                                                                                                                                                                                                                     | c                                |
| D               |   | D • O x W x P A O O L F<br>D • x W x P O 4 3 A O O L<br>D • L x W x P O 4 3 A O O<br>D • C x W x P O 4 3 A O O | .F 500                                            | sert UNC 4.40 without without without msert M3 without sert UNC 4.40 without | A<br>B<br>B<br>B<br>B     | 7W2<br>2IWI<br>I7W2<br>I3W3<br>9W4            |                                                                                                                                                                                                                                                                                                                                                                                                                                                                                                                                                                                                                                                                                                                                                                                                                                                                                                                                                                                                                                                                                                                                                                                                                                                                                                                                                                                                                                                                                                                                                                                                                                                                                                                                                                                                                                                                                                                                                                                                                                                                                                                                                                                                                                                                                                                                                                                                                                                                                                                                                                                                                                                                                                                                                     | D                                |
| <b>رگی</b><br>۳ | • |                                                                                                                |                                                   |                                                                              | C<br>C<br>D<br>D<br>D     | 25W3<br>2IWA4<br>27W2<br>47W1<br>24W7<br>36W4 |                                                                                                                                                                                                                                                                                                                                                                                                                                                                                                                                                                                                                                                                                                                                                                                                                                                                                                                                                                                                                                                                                                                                                                                                                                                                                                                                                                                                                                                                                                                                                                                                                                                                                                                                                                                                                                                                                                                                                                                                                                                                                                                                                                                                                                                                                                                                                                                                                                                                                                                                                                                                                                                                                                                                                     | E                                |
| Copyright FCI.  |   | 2                                                                                                              | 3                                                 | 4                                                                            | SCALE :                   |                                               | e c f . c om iso 1392 ✓ 159 40<br>TOLERANCES UNLESS OTHERNES<br>2005-10-11<br>ANGULAR LINEAR 0.xx<br>0 <sup>+</sup> ±2 <sup>+</sup> 0.xx<br>0.xxx<br>0 <sup>+</sup> ±2 <sup>+</sup> 0.xxx<br>0.xxx<br>0.xxx<br>0.xxx<br>0.xxx<br>0.xxx<br>0.xxx<br>0.xxx<br>0.xxx<br>0.xxx<br>0.xxx<br>0.xxx<br>0.xxx<br>0.xxx<br>0.xxx<br>0.xxx<br>0.xxx<br>0.xxx<br>0.xxx<br>0.xxx<br>0.xxx<br>0.xxx<br>0.xxx<br>0.xxx<br>0.xxx<br>0.xxx<br>0.xxx<br>0.xxx<br>0.xxx<br>0.xxx<br>0.xxx<br>0.xxx<br>0.xxx<br>0.xxx<br>0.xxx<br>0.xxx<br>0.xxx<br>0.xxx<br>0.xxx<br>0.xxx<br>0.xxx<br>0.xxx<br>0.xxx<br>0.xxx<br>0.xxx<br>0.xxx<br>0.xxx<br>0.xxx<br>0.xxx<br>0.xxx<br>0.xxx<br>0.xxx<br>0.xxx<br>0.xxx<br>0.xxx<br>0.xxx<br>0.xxx<br>0.xxx<br>0.xxx<br>0.xxx<br>0.xxx<br>0.xxx<br>0.xxx<br>0.xxx<br>0.xxx<br>0.xxx<br>0.xxx<br>0.xxx<br>0.xxx<br>0.xxx<br>0.xxx<br>0.xxx<br>0.xxx<br>0.xxx<br>0.xxx<br>0.xxx<br>0.xxx<br>0.xxx<br>0.xxx<br>0.xxx<br>0.xxx<br>0.xxx<br>0.xxx<br>0.xxx<br>0.xxx<br>0.xxx<br>0.xxx<br>0.xxx<br>0.xxx<br>0.xxx<br>0.xxx<br>0.xxx<br>0.xxx<br>0.xxx<br>0.xxx<br>0.xxx<br>0.xxx<br>0.xxx<br>0.xxx<br>0.xxx<br>0.xxx<br>0.xxx<br>0.xxx<br>0.xxx<br>0.xxx<br>0.xxx<br>0.xxx<br>0.xxx<br>0.xxx<br>0.xxx<br>0.xxx<br>0.xxx<br>0.xxx<br>0.xxx<br>0.xxx<br>0.xxx<br>0.xxx<br>0.xxx<br>0.xxx<br>0.xxx<br>0.xxx<br>0.xxx<br>0.xxx<br>0.xxx<br>0.xxx<br>0.xxx<br>0.xxx<br>0.xxx<br>0.xxx<br>0.xxx<br>0.xxx<br>0.xxx<br>0.xxx<br>0.xxx<br>0.xxx<br>0.xxx<br>0.xxx<br>0.xxx<br>0.xxx<br>0.xxx<br>0.xxx<br>0.xxx<br>0.xxx<br>0.xxx<br>0.xxx<br>0.xxx<br>0.xxx<br>0.xxx<br>0.xxx<br>0.xxx<br>0.xxx<br>0.xxx<br>0.xxx<br>0.xxx<br>0.xxx<br>0.xxx<br>0.xxx<br>0.xxx<br>0.xxx<br>0.xxx<br>0.xxx<br>0.xxx<br>0.xxx<br>0.xxx<br>0.xxx<br>0.xxx<br>0.xxx<br>0.xxx<br>0.xxx<br>0.xxx<br>0.xxx<br>0.xxx<br>0.xxx<br>0.xxx<br>0.xxx<br>0.xxx<br>0.xxx<br>0.xxx<br>0.xxx<br>0.xxx<br>0.xxx<br>0.xxx<br>0.xxx<br>0.xxx<br>0.xxx<br>0.xxx<br>0.xxx<br>0.xxx<br>0.xxx<br>0.xxx<br>0.xxx<br>0.xxx<br>0.xxx<br>0.xxx<br>0.xxx<br>0.xxx<br>0.xxx<br>0.xxx<br>0.xxx<br>0.xxx<br>0.xxx<br>0.xxx<br>0.xxx<br>0.xxx<br>0.xxx<br>0.xxx<br>0.xxx<br>0.xxx<br>0.xxx<br>0.xxx<br>0.xxx<br>0.xxx<br>0.xxx<br>0.xxx<br>0.xxx<br>0.xxx<br>0.xxx<br>0.xxx<br>0.xxx<br>0.xxx<br>0.xxx<br>0.xxx<br>0.xxx<br>0.xxx<br>0.xxx<br>0.xxx<br>0.xxx<br>0.xxx<br>0.xxx<br>0.xxx<br>0.xxx<br>0.xxx<br>0.xxx<br>0.xxx<br>0.xxx<br>0.xxx<br>0.xxx<br>0.xxx<br>0.xxx<br>0.xxx<br>0.xxx<br>0.xxx<br>0.xxx<br>0.xxx<br>0.xxx<br>0.xxx<br>0.xxx<br>0.xxx<br>0.xxx<br>0.xxx<br>0.xxx<br>0.xxx<br>0.xxx<br>0.xxx<br>0.xxx<br>0.xxx<br>0.xxx<br>0.xxx<br>0.xxx<br>0.xxx<br>0.xxx<br>0.xxx<br>0.xxx<br>0.xxx<br>0.xxx<br>0.xxxx<br>0.xxx<br>0.xxx<br>0.xxxx<br>0.xxx<br>0.xxx<br>0.xxx<br>0.xxx<br>0.xx | ±0.3 size Scale<br>±0.1 A2 2:1 F |