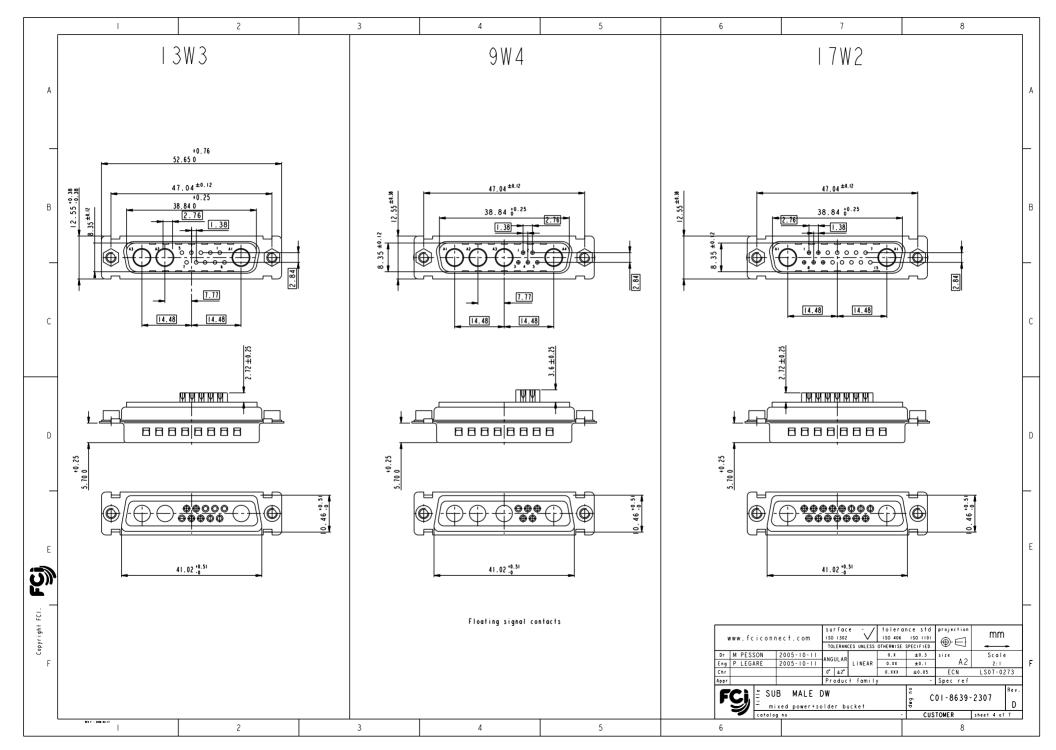

|                 |   | 2                                                                                                              | 3                                                 | 4                                                                            | 5                         | 6                                             | 7                                                                                                                                                                                                                                                                                                                                                                                                                                                                                                                                                                                                                                                                                                                                                                                                                                                                                                                                                                                                                                                                                                                                                                                                                                                                                                                                                                                                                                                                                                                                                                                                                                                                                                                                                                                                                                                                                                                                                                                                                                                                                                                                                                                                                                                                                                                                                                                                                                                                                                                                                                                                                                                                                                                                                   | 8                                |
|-----------------|---|----------------------------------------------------------------------------------------------------------------|---------------------------------------------------|------------------------------------------------------------------------------|---------------------------|-----------------------------------------------|-----------------------------------------------------------------------------------------------------------------------------------------------------------------------------------------------------------------------------------------------------------------------------------------------------------------------------------------------------------------------------------------------------------------------------------------------------------------------------------------------------------------------------------------------------------------------------------------------------------------------------------------------------------------------------------------------------------------------------------------------------------------------------------------------------------------------------------------------------------------------------------------------------------------------------------------------------------------------------------------------------------------------------------------------------------------------------------------------------------------------------------------------------------------------------------------------------------------------------------------------------------------------------------------------------------------------------------------------------------------------------------------------------------------------------------------------------------------------------------------------------------------------------------------------------------------------------------------------------------------------------------------------------------------------------------------------------------------------------------------------------------------------------------------------------------------------------------------------------------------------------------------------------------------------------------------------------------------------------------------------------------------------------------------------------------------------------------------------------------------------------------------------------------------------------------------------------------------------------------------------------------------------------------------------------------------------------------------------------------------------------------------------------------------------------------------------------------------------------------------------------------------------------------------------------------------------------------------------------------------------------------------------------------------------------------------------------------------------------------------------------|----------------------------------|
| A               | - | 6. <del>6</del>                                                                                                | 1.30 -0.1 shells 9-15-25-37<br>1.70 moxi shell 50 |                                                                              |                           |                                               |                                                                                                                                                                                                                                                                                                                                                                                                                                                                                                                                                                                                                                                                                                                                                                                                                                                                                                                                                                                                                                                                                                                                                                                                                                                                                                                                                                                                                                                                                                                                                                                                                                                                                                                                                                                                                                                                                                                                                                                                                                                                                                                                                                                                                                                                                                                                                                                                                                                                                                                                                                                                                                                                                                                                                     | A                                |
| В               |   | FRONT ACCESSORY                                                                                                | $\frac{\phi_{3.10} \pm 0.1}{Blank}$ without       | L insert M3<br>O insert UNC 4<br>A without                                   | .40                       |                                               |                                                                                                                                                                                                                                                                                                                                                                                                                                                                                                                                                                                                                                                                                                                                                                                                                                                                                                                                                                                                                                                                                                                                                                                                                                                                                                                                                                                                                                                                                                                                                                                                                                                                                                                                                                                                                                                                                                                                                                                                                                                                                                                                                                                                                                                                                                                                                                                                                                                                                                                                                                                                                                                                                                                                                     | В                                |
| c               |   | PCB ACCESSORIES<br>PART NUMBER<br>D•xwxpA00lf<br>D•lxwxpA00lf                                                  | R MATINGS/ H<br>UNMATINGS A<br>200                | RONT PCB<br>CCESSORY ACCESSORIES<br>without without<br>nsert M3 without      | shell size<br>•<br>E<br>A | LAYOUTS<br>xWx<br>5WI<br>IIWI                 |                                                                                                                                                                                                                                                                                                                                                                                                                                                                                                                                                                                                                                                                                                                                                                                                                                                                                                                                                                                                                                                                                                                                                                                                                                                                                                                                                                                                                                                                                                                                                                                                                                                                                                                                                                                                                                                                                                                                                                                                                                                                                                                                                                                                                                                                                                                                                                                                                                                                                                                                                                                                                                                                                                                                                     | c                                |
| D               |   | D • O x W x P A O O L F<br>D • x W x P O 4 3 A O O L<br>D • L x W x P O 4 3 A O O<br>D • C x W x P O 4 3 A O O | .F 500                                            | sert UNC 4.40 without without without msert M3 without sert UNC 4.40 without | A<br>B<br>B<br>B<br>B     | 7W2<br>2IWI<br>I7W2<br>I3W3<br>9W4            |                                                                                                                                                                                                                                                                                                                                                                                                                                                                                                                                                                                                                                                                                                                                                                                                                                                                                                                                                                                                                                                                                                                                                                                                                                                                                                                                                                                                                                                                                                                                                                                                                                                                                                                                                                                                                                                                                                                                                                                                                                                                                                                                                                                                                                                                                                                                                                                                                                                                                                                                                                                                                                                                                                                                                     | D                                |
| <b>رگی</b><br>۳ | • |                                                                                                                |                                                   |                                                                              | C<br>C<br>D<br>D<br>D     | 25W3<br>2IWA4<br>27W2<br>47W1<br>24W7<br>36W4 |                                                                                                                                                                                                                                                                                                                                                                                                                                                                                                                                                                                                                                                                                                                                                                                                                                                                                                                                                                                                                                                                                                                                                                                                                                                                                                                                                                                                                                                                                                                                                                                                                                                                                                                                                                                                                                                                                                                                                                                                                                                                                                                                                                                                                                                                                                                                                                                                                                                                                                                                                                                                                                                                                                                                                     | E                                |
| Copyright FCI.  |   | 2                                                                                                              | 3                                                 | 4                                                                            | SCALE :                   |                                               | e c f . c om iso 1392 ✓ 159 40<br>TOLERANCES UNLESS OTHERNES<br>2005-10-11<br>ANGULAR LINEAR 0.xx<br>0 <sup>+</sup> ±2 <sup>+</sup> 0.xx<br>0.xxx<br>0 <sup>+</sup> ±2 <sup>+</sup> 0.xxx<br>0.xxx<br>0.xxx<br>0.xxx<br>0.xxx<br>0.xxx<br>0.xxx<br>0.xxx<br>0.xxx<br>0.xxx<br>0.xxx<br>0.xxx<br>0.xxx<br>0.xxx<br>0.xxx<br>0.xxx<br>0.xxx<br>0.xxx<br>0.xxx<br>0.xxx<br>0.xxx<br>0.xxx<br>0.xxx<br>0.xxx<br>0.xxx<br>0.xxx<br>0.xxx<br>0.xxx<br>0.xxx<br>0.xxx<br>0.xxx<br>0.xxx<br>0.xxx<br>0.xxx<br>0.xxx<br>0.xxx<br>0.xxx<br>0.xxx<br>0.xxx<br>0.xxx<br>0.xxx<br>0.xxx<br>0.xxx<br>0.xxx<br>0.xxx<br>0.xxx<br>0.xxx<br>0.xxx<br>0.xxx<br>0.xxx<br>0.xxx<br>0.xxx<br>0.xxx<br>0.xxx<br>0.xxx<br>0.xxx<br>0.xxx<br>0.xxx<br>0.xxx<br>0.xxx<br>0.xxx<br>0.xxx<br>0.xxx<br>0.xxx<br>0.xxx<br>0.xxx<br>0.xxx<br>0.xxx<br>0.xxx<br>0.xxx<br>0.xxx<br>0.xxx<br>0.xxx<br>0.xxx<br>0.xxx<br>0.xxx<br>0.xxx<br>0.xxx<br>0.xxx<br>0.xxx<br>0.xxx<br>0.xxx<br>0.xxx<br>0.xxx<br>0.xxx<br>0.xxx<br>0.xxx<br>0.xxx<br>0.xxx<br>0.xxx<br>0.xxx<br>0.xxx<br>0.xxx<br>0.xxx<br>0.xxx<br>0.xxx<br>0.xxx<br>0.xxx<br>0.xxx<br>0.xxx<br>0.xxx<br>0.xxx<br>0.xxx<br>0.xxx<br>0.xxx<br>0.xxx<br>0.xxx<br>0.xxx<br>0.xxx<br>0.xxx<br>0.xxx<br>0.xxx<br>0.xxx<br>0.xxx<br>0.xxx<br>0.xxx<br>0.xxx<br>0.xxx<br>0.xxx<br>0.xxx<br>0.xxx<br>0.xxx<br>0.xxx<br>0.xxx<br>0.xxx<br>0.xxx<br>0.xxx<br>0.xxx<br>0.xxx<br>0.xxx<br>0.xxx<br>0.xxx<br>0.xxx<br>0.xxx<br>0.xxx<br>0.xxx<br>0.xxx<br>0.xxx<br>0.xxx<br>0.xxx<br>0.xxx<br>0.xxx<br>0.xxx<br>0.xxx<br>0.xxx<br>0.xxx<br>0.xxx<br>0.xxx<br>0.xxx<br>0.xxx<br>0.xxx<br>0.xxx<br>0.xxx<br>0.xxx<br>0.xxx<br>0.xxx<br>0.xxx<br>0.xxx<br>0.xxx<br>0.xxx<br>0.xxx<br>0.xxx<br>0.xxx<br>0.xxx<br>0.xxx<br>0.xxx<br>0.xxx<br>0.xxx<br>0.xxx<br>0.xxx<br>0.xxx<br>0.xxx<br>0.xxx<br>0.xxx<br>0.xxx<br>0.xxx<br>0.xxx<br>0.xxx<br>0.xxx<br>0.xxx<br>0.xxx<br>0.xxx<br>0.xxx<br>0.xxx<br>0.xxx<br>0.xxx<br>0.xxx<br>0.xxx<br>0.xxx<br>0.xxx<br>0.xxx<br>0.xxx<br>0.xxx<br>0.xxx<br>0.xxx<br>0.xxx<br>0.xxx<br>0.xxx<br>0.xxx<br>0.xxx<br>0.xxx<br>0.xxx<br>0.xxx<br>0.xxx<br>0.xxx<br>0.xxx<br>0.xxx<br>0.xxx<br>0.xxx<br>0.xxx<br>0.xxx<br>0.xxx<br>0.xxx<br>0.xxx<br>0.xxx<br>0.xxx<br>0.xxx<br>0.xxx<br>0.xxx<br>0.xxx<br>0.xxx<br>0.xxx<br>0.xxx<br>0.xxx<br>0.xxx<br>0.xxx<br>0.xxx<br>0.xxx<br>0.xxx<br>0.xxx<br>0.xxx<br>0.xxx<br>0.xxx<br>0.xxx<br>0.xxx<br>0.xxx<br>0.xxx<br>0.xxx<br>0.xxx<br>0.xxx<br>0.xxx<br>0.xxx<br>0.xxx<br>0.xxx<br>0.xxx<br>0.xxx<br>0.xxx<br>0.xxx<br>0.xxx<br>0.xxx<br>0.xxx<br>0.xxx<br>0.xxx<br>0.xxx<br>0.xxx<br>0.xxx<br>0.xxx<br>0.xxx<br>0.xxx<br>0.xxx<br>0.xxx<br>0.xxx<br>0.xxx<br>0.xxx<br>0.xxx<br>0.xxxx<br>0.xxx<br>0.xxx<br>0.xxxx<br>0.xxx<br>0.xxx<br>0.xxx<br>0.xxx<br>0.xx | ±0.3 size Scale<br>±0.1 A2 2:1 F |