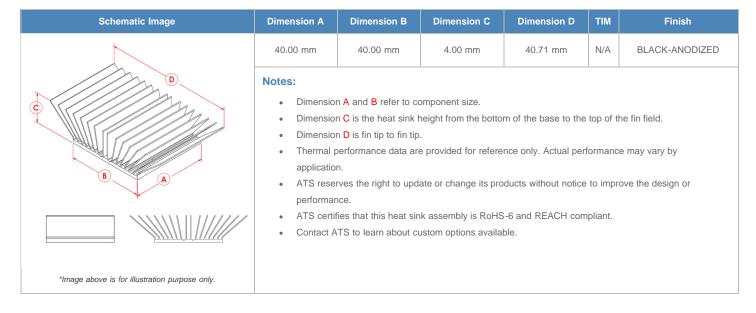

**

| AIR VELOCITY       |               | @200 LFM<br>1.0 M/S | @300 LFM<br>1.5 M/S | @400 LFM<br>2.0 M/S | @500 LFM<br>2.5 M/S | @600 LFM<br>3.0 M/S | @700 LFM<br>3.5 M/S | @800 LFM<br>4.0 M/S |
|--------------------|---------------|---------------------|---------------------|---------------------|---------------------|---------------------|---------------------|---------------------|
| THERMAL RESISTANCE | Unducted Flow | 23.58 °C/W          | 17.6 °C/W           | 13.2 °C/W           | 10.5 °C/W           | 8.8 °C/W            | 7.7 °C/W            | 7 °C/W              |
|                    | Ducted Flow   | 5.8                 | 4.9                 | 4.3                 | 3.9                 | 3.6                 | 3.4                 | 3.2                 |

## **Product Detail**