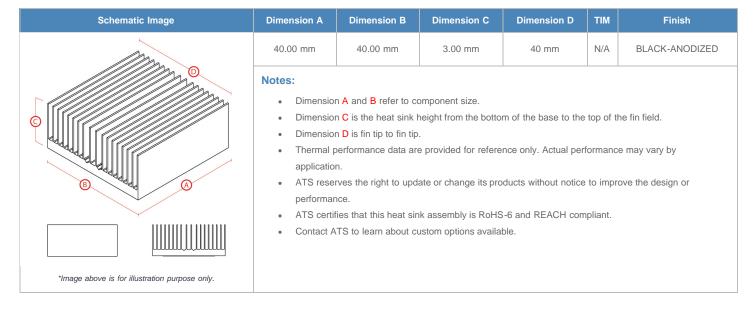

**

| AIR VELOCITY       |               | @200 LFM<br>1.0 M/S | @300 LFM<br>1.5 M/S | @400 LFM<br>2.0 M/S | @500 LFM<br>2.5 M/S | @600 LFM<br>3.0 M/S | @700 LFM<br>3.5 M/S | @800 LFM<br>4.0 M/S |
|--------------------|---------------|---------------------|---------------------|---------------------|---------------------|---------------------|---------------------|---------------------|
| THERMAL RESISTANCE | Unducted Flow | 30.54 °C/W          | 29.8 °C/W           | 28.9 °C/W           | 27.7 °C/W           | 26.4 °C/W           | 24.9 °C/W           | 23.3 °C/W           |
|                    | Ducted Flow   | 7.3                 | 6.1                 | 5.4                 | 4.9                 | 4.5                 | 4.3                 | 4                   |

## **Product Detail**