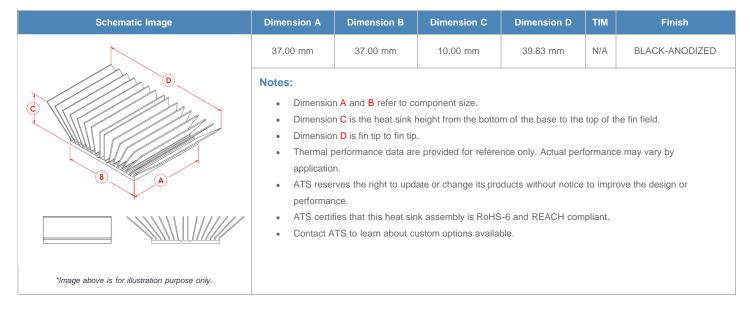

**

| AIR VELOCITY       |               | @200 LFM<br>1.0 M/S | @300 LFM<br>1.5 M/S | @400 LFM<br>2.0 M/S | @500 LFM<br>2.5 M/S | @600 LFM<br>3.0 M/S | @700 LFM<br>3.5 M/S | @800 LFM<br>4.0 M/S |
|--------------------|---------------|---------------------|---------------------|---------------------|---------------------|---------------------|---------------------|---------------------|
| THERMAL RESISTANCE | Unducted Flow | 7.61 °C/W           | 4.6 °C/W            | 3.5 °C/W            | 3 °C/W              | 2.6 °C/W            | 2.4 °C/W            | 2.2 °C/W            |
|                    | Ducted Flow   | 2.7                 | 2.3                 | 2                   | 1.8                 | 1.7                 | 1.6                 | 1.5                 |

## **Product Detail**