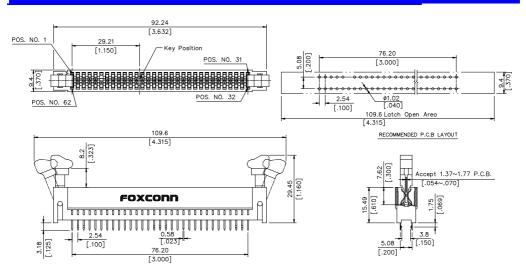

# **SPECIFICATIONS**

#### Mechanical

Contact Retention Force: 1.80kgf min. Mating Force: 340gf max. per Contact Pair Unmating Force: 28gf min. per Contact Pair

Durability: 500 Cycles

#### **Electrical**

Current Rating: 3A max. Current Voltage: 250V

Contact Resistance: 15mW max. initial Dielectric Withstanding Voltage: 1000V Insulation Resistance: 5000MW min.

#### **Physical**

Housing: Thermoplastic, UL 94V-0 rated, in Black Color

Contact: Copper alloy

Plating: See "ORDERING INFORMATION"
Operating Temperature: -55 to +85

#### **ISA Connector**

EW Series Vertical Type, VRM 9.1 2.54mm [.100"] Pitch 62 Pos.



### **DRAWING**



## ORDERING INFORMATION



All specification & dimensions are subject to change, please call your nearest Foxconn sales representative for update information.