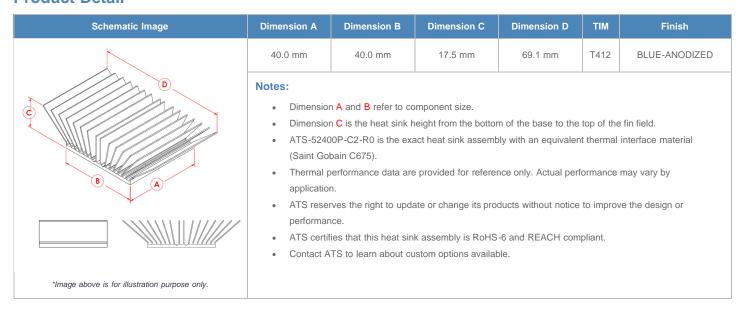

**

| AIR VELOCITY       |               | @200 LFM<br>1.0 M/S | @300 LFM<br>1.5 M/S | @400 LFM<br>2.0 M/S | @500 LFM<br>2.5 M/S | @600 LFM<br>3.0 M/S | @700 LFM<br>3.5 M/S | @800 LFM<br>4.0 M/S |
|--------------------|---------------|---------------------|---------------------|---------------------|---------------------|---------------------|---------------------|---------------------|
| THERMAL RESISTANCE | Unducted Flow | 2.00 °C/W           | 1.60 °C/W           | 1.39 °C/W           | 1.24 °C/W           | 1.14 °C/W           | 1.06 °C/W           | 1.00 °C/W           |
|                    | Ducted Flow   | 1.58                | n/a                 | n/a                 | n/a                 | n/a                 | n/a                 | n/a                 |

## **Product Detail**