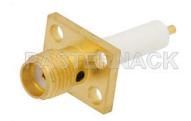

### SMA Female Connector Solder Attachment 4 Hole Flange Pin Terminal, .375 inch x .500 inch Hole Spacing

# SMA Female Connector Solder Attachment 4 Hole Flange Pin Terminal, .375 inch x .500 inch Hole Spacing

Configuration

Connector

Connector Interface Type
Cable Attachment Method (Shield/Contact)
Body Style
Mount Method

SMA Female
Pin
Solder
Solder
Straight
4 Hole Flange

**Electrical Specifications** 

Impedance, Ohms 5

#### **Mechanical Specifications**

Size

 Length, in [mm]
 1.08 [27.43]

 Width/Dia., in [mm]
 0.375 [9.53]

 Height, in [mm]
 0.5 [12.7]

 Weight, lbs [g]
 0.008 [3.63]

Connector

Type SMA Female Contact Material and Plating Gold

Body Material and Plating Stainless Steel, Gold

Dielectric Type PTFI

Compliance Certifications (visit www.Pasternack.com for current document)