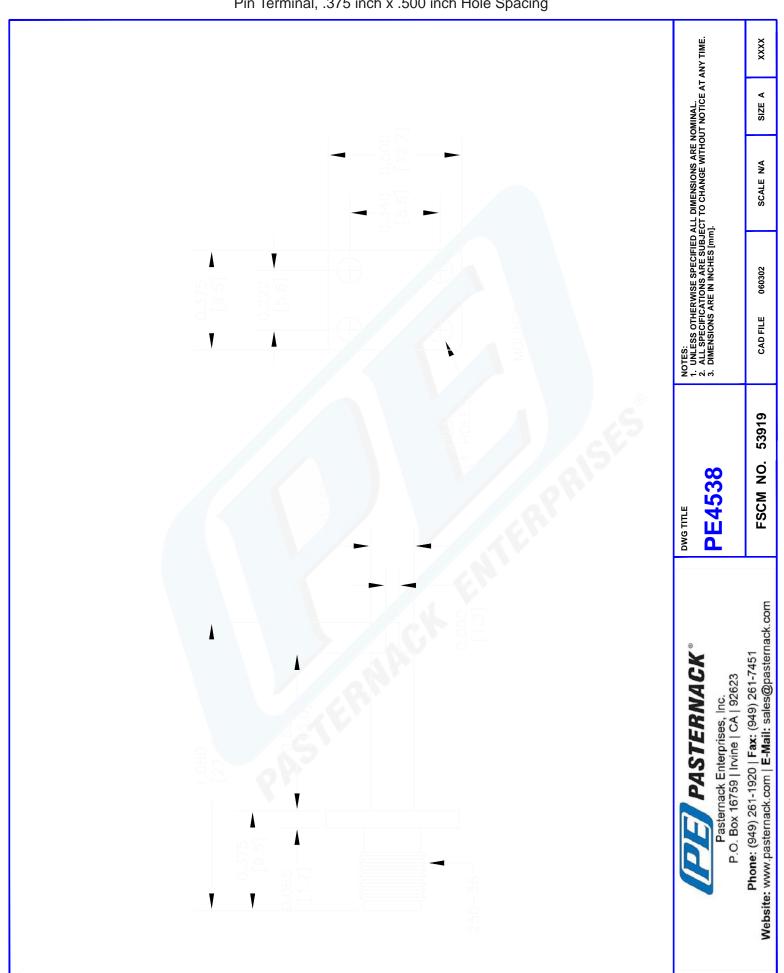

## PE4538 CAD Drawing

SMA Female Connector Solder Attachment 4 Hole Flange Pin Terminal, .375 inch x .500 inch Hole Spacing