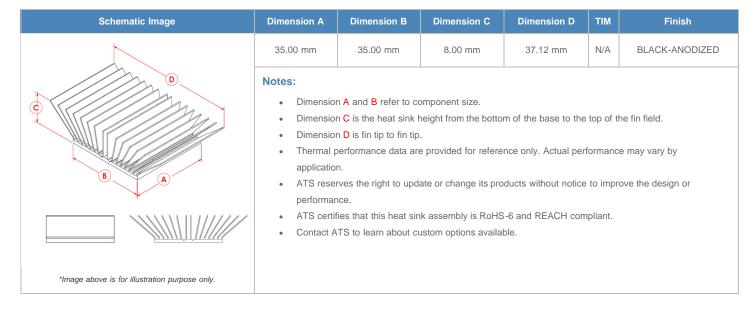

**

| AIR VELOCITY       |               | @200 LFM<br>1.0 M/S | @300 LFM<br>1.5 M/S | @400 LFM<br>2.0 M/S | @500 LFM<br>2.5 M/S | @600 LFM<br>3.0 M/S | @700 LFM<br>3.5 M/S | @800 LFM<br>4.0 M/S |
|--------------------|---------------|---------------------|---------------------|---------------------|---------------------|---------------------|---------------------|---------------------|
| THERMAL RESISTANCE | Unducted Flow | 10.51 °C/W          | 6.5 °C/W            | 5 °C/W              | 4.2 °C/W            | 3.7 °C/W            | 3.4 °C/W            | 3.1 °C/W            |
|                    | Ducted Flow   | 3.7                 | 3.1                 | 2.7                 | 2.5                 | 2.3                 | 2.2                 | 2                   |

## **Product Detail**