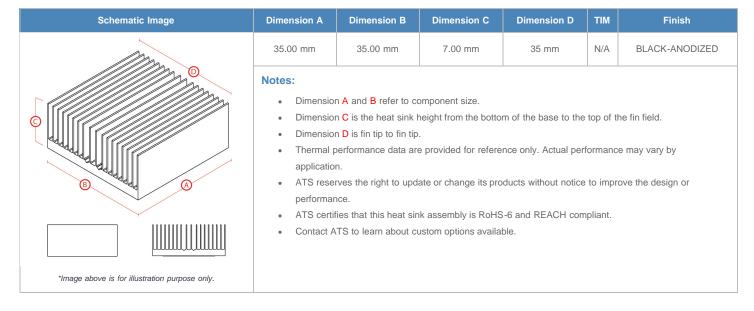

## BGA Heat Sink (High Aspect Ratio Ext.) Straight Fin

ATS Part#: ATS035035007-SF-11F

Description: 35.00 x 35.00 x 7.00 mm BGA Heat Sink (High Aspect Ratio Ext.) Straight Fin

Heat Sink Type: Straight Fin
Heat Sink Attachment: superGRIP
Equivalent Part Number: N/A

\*Image above is for illustration purpose only.