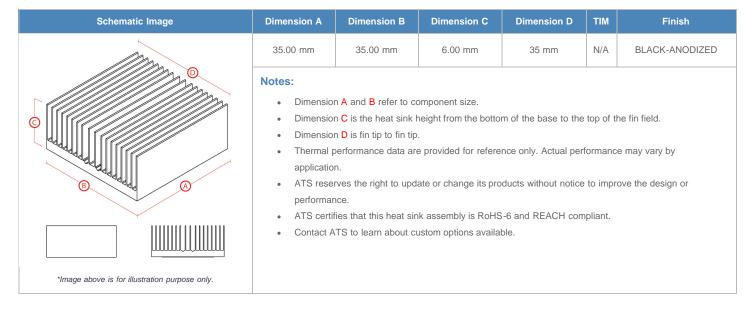

**

| AIR VELOCITY       |               | @200 LFM<br>1.0 M/S | @300 LFM<br>1.5 M/S | @400 LFM<br>2.0 M/S | @500 LFM<br>2.5 M/S | @600 LFM<br>3.0 M/S | @700 LFM<br>3.5 M/S | @800 LFM<br>4.0 M/S |
|--------------------|---------------|---------------------|---------------------|---------------------|---------------------|---------------------|---------------------|---------------------|
| THERMAL RESISTANCE | Unducted Flow | 16.35 °C/W          | 10.3 °C/W           | 7.6 °C/W            | 6.3 °C/W            | 5.5 °C/W            | 5 °C/W              | 4.6 °C/W            |
|                    | Ducted Flow   | 4.9                 | 4.1                 | 3.6                 | 3.3                 | 3                   | 2.8                 | 2.7                 |

## **Product Detail**