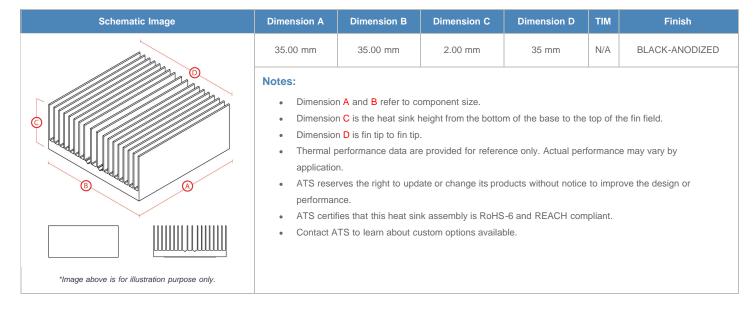

**

| AIR VELOCITY       |               | @200 LFM<br>1.0 M/S | @300 LFM<br>1.5 M/S | @400 LFM<br>2.0 M/S | @500 LFM<br>2.5 M/S | @600 LFM<br>3.0 M/S | @700 LFM<br>3.5 M/S | @800 LFM<br>4.0 M/S |
|--------------------|---------------|---------------------|---------------------|---------------------|---------------------|---------------------|---------------------|---------------------|
| THERMAL RESISTANCE | Unducted Flow | 26.22 °C/W          | 19.6 °C/W           | 14.8 °C/W           | 12 °C/W             | 10.3 °C/W           | 9.1 °C/W            | 8.3 °C/W            |
|                    | Ducted Flow   | 7.2                 | 6                   | 5.3                 | 4.8                 | 4.5                 | 4.2                 | 3.9                 |

## **Product Detail**





© 2013 Advanced Thermal Solutions, Inc. | 89-27 Access Road | Norwood MA | 02062 | USA