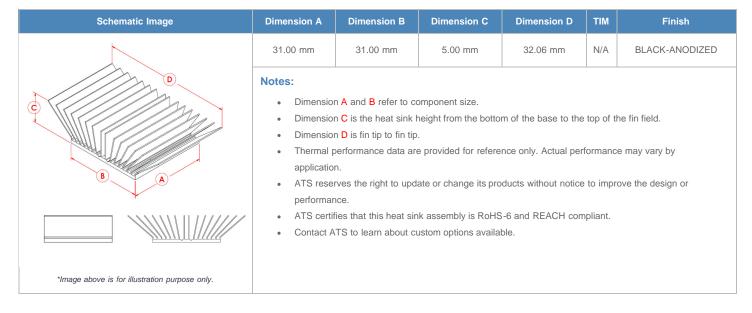

## **BGA Heat Sink (High Aspect Ratio Ext.) Slant Fin**

ATS Part#: ATS031031005-MF-10D

Description: 31.00 x 31.00 x 5.00 mm BGA Heat Sink (High Aspect Ratio Ext.) Slant Fin

Heat Sink Type: Slant Fin
Heat Sink Attachment: N/A
Equivalent Part Number: N/A

\*Image above is for illustration purpose only.