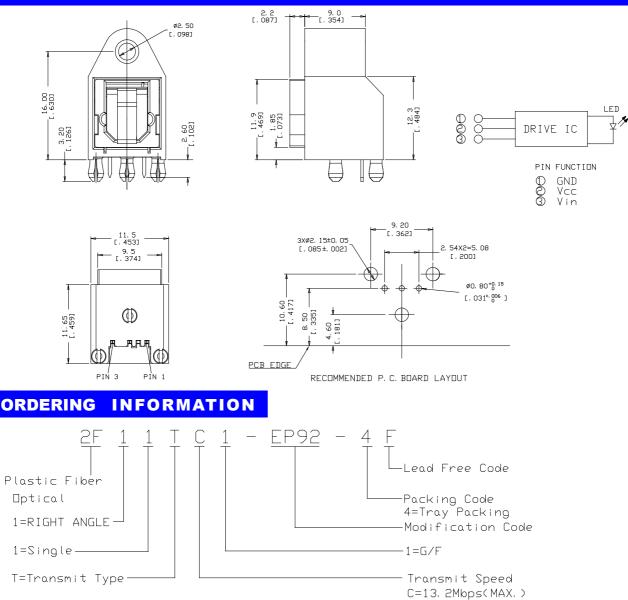

## **SPECIFICATIONS**

#### Mechanical

Mating Force: 4.00Kg(8.82Lb) max. Unmating Force: 0.3~4Kg(0.66~8.82Lb) Durability: 500Cycles

#### Electrical

**Operating Voltage(Vcc):** 2.75~5.25V **DC Input Voltage(Vin):** -0.5 ~ Vcc+0.5 V **POWER DISSIPATION(P):** 120 mW

#### Physical

Housing: Thermoplastic, UL 94V-0 rated Contact and Shell: Copper alloy Plating: See "ORDERING INFORMATION" Operating Temperature: -25 ° to +70 °

## ELECTRO-OPTICAL CHARACTERISTICS:

TRANSMISSION SPEED (NRZ SIGNAL): 13.2Mbps MAX.

### DRAWING



# **POF Connector**

POF Series Right Angle, T/H Toslink Type Structure