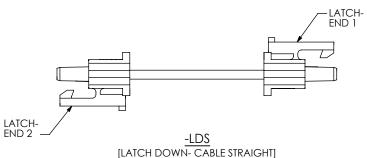

[LATCH UP- CABLE STRAIGHT]









## PROPRIETARY NOTE

THIS DOCUMENT CONTAINS INFORMATION CONFIDENTIAL AND PROPRIETARY TO ASAMTEC, INC. AND SHALL NOT BE REPRODUCED OR TRANSFERRED TO OTHER DOCUMENTS OR DISCLOSED TO OTHERS OR USED FOR ANY PURPOSE OTHER THAN THAT WHICH IT WAS OBTAINED WITHOUT THE EXPRESSED WRITTEN CONSENT OF SAMTEC, INC.

DO NOT SCALE DRAWING

SHEET SCALE: 1.5:1



520 PARK EAST BLVD, NEW ALBANY, IN 47150 PHONE: 812-944-6733 FAX: 812-948-5047 e-Mail: info@SAMTEC.com code: 55322

DESCRIPTION:

.100[2.54] SOCKET DISCREET CABLE ASSEMBLY

WG. NO.

MMSSX-XX-XXXX-X-XXXX BY: DEAN P 05/03/2005 SHEET 2 OF 2

c:\enterprisevault\DWG\MISC\MKTG\MMSSX-XX-XXX-X-XXXX-MKT.SLDDRW