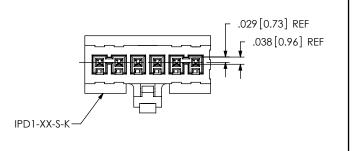

[LATCH UP- CABLE STRAIGHT]









## PROPRIETARY NOTE

THIS DOCUMENT CONTAINS INFORMATION CONFIDENTIAL AND PROPRIETARY TO ASAMTEC, INC. AND SHALL NOT BE REPRODUCED OR TRANSFERRED TO OTHER DOCUMENTS OR DISCLOSED TO OTHERS OR USED FOR ANY PURPOSE OTHER THAN THAT WHICH IT WAS OBTAINED WITHOUT THE EXPRESSED WRITTEN CONSENT OF SAMTEC, INC.

DO NOT SCALE DRAWING

SHEET SCALE: 1.5:1



520 PARK EAST BLVD, NEW ALBANY, IN 47150 PHONE: 812-944-6733 FAX: 812-948-5047 e-Mail: info@SAMTEC.com code: 55322

DESCRIPTION:

.100[2.54] SOCKET DISCREET CABLE ASSEMBLY

WG. NO.

MMSSX-XX-XXXX-X-XXXX BY: DEAN P 05/03/2005 SHEET 2 OF 2

c:\enterprisevault\DWG\MISC\MKTG\MMSSX-XX-XXX-X-XXXX-MKT.SLDDRW