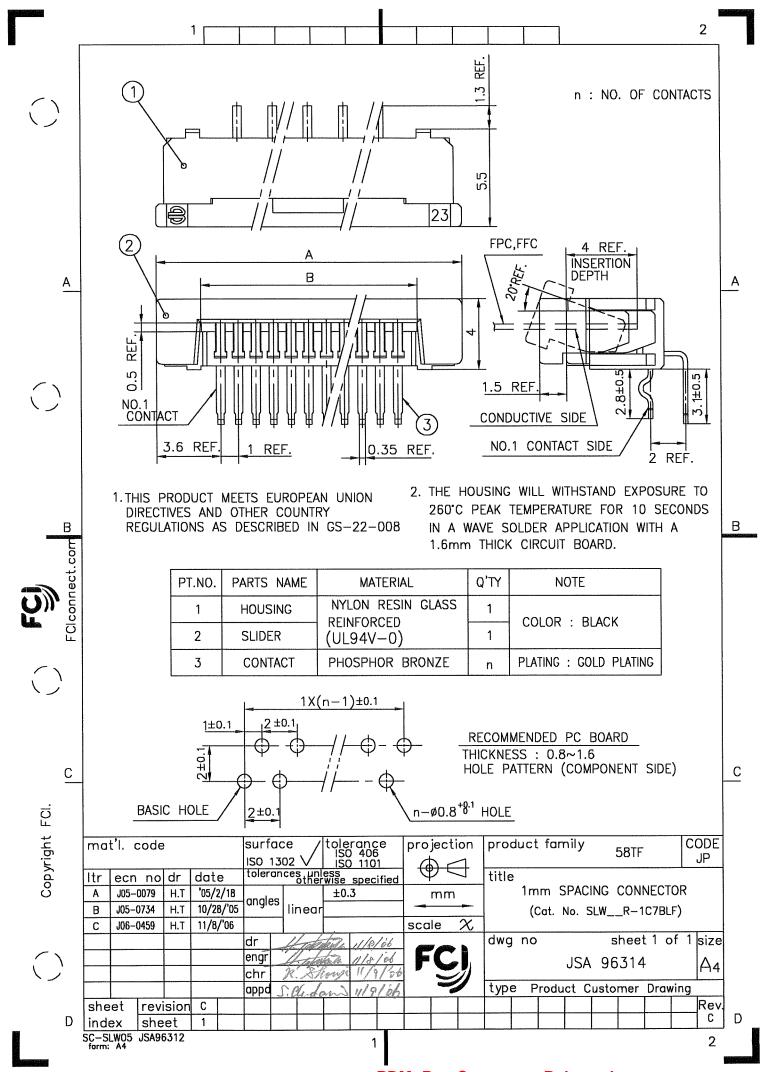

PDM: Rev:B

STATUS: Released

Printed: Aug 28, 2008

С

В

С

D

PT.NO. PARTS NAME Q'TY NOTE **MATERIAL** NYLON RESIN GLASS **HOUSING** 1 1 REINFORCED COLOR: BLACK 2 **SLIDER** 1 (UL94V-0)PLATING :GOLD PLATING CONTACT 3 PHOSPHOR BRONZE

DIRECTIVES AND OTHER COUNTRY

REGULATIONS AS DESCRIBED IN GS-22-008

| mat'l. code |                     |      |                     |                                                                                                                                                                                                                                                                                                                                                                                                                                                                                                                                                                                                                                                                                                                                                                                                                                                                                                                                                                                                                                                                                                                                                                                                                                                                                                                                                                                                                                                                                                                                                                                                                                                                                                                                                                                                                                                                                                                                                                                                                                                                                                                                | surface / tolerance |       |         |                               |                            | е     | projection |           |          | product family 58   |       |     |      |              | 58JF | JF C |       | ODE  |      |
|-------------|---------------------|------|---------------------|--------------------------------------------------------------------------------------------------------------------------------------------------------------------------------------------------------------------------------------------------------------------------------------------------------------------------------------------------------------------------------------------------------------------------------------------------------------------------------------------------------------------------------------------------------------------------------------------------------------------------------------------------------------------------------------------------------------------------------------------------------------------------------------------------------------------------------------------------------------------------------------------------------------------------------------------------------------------------------------------------------------------------------------------------------------------------------------------------------------------------------------------------------------------------------------------------------------------------------------------------------------------------------------------------------------------------------------------------------------------------------------------------------------------------------------------------------------------------------------------------------------------------------------------------------------------------------------------------------------------------------------------------------------------------------------------------------------------------------------------------------------------------------------------------------------------------------------------------------------------------------------------------------------------------------------------------------------------------------------------------------------------------------------------------------------------------------------------------------------------------------|---------------------|-------|---------|-------------------------------|----------------------------|-------|------------|-----------|----------|---------------------|-------|-----|------|--------------|------|------|-------|------|------|
|             |                     |      | ISO 1302 V ISO 1101 |                                                                                                                                                                                                                                                                                                                                                                                                                                                                                                                                                                                                                                                                                                                                                                                                                                                                                                                                                                                                                                                                                                                                                                                                                                                                                                                                                                                                                                                                                                                                                                                                                                                                                                                                                                                                                                                                                                                                                                                                                                                                                                                                |                     |       | 1       |                               |                            | 3001  |            |           |          |                     |       |     | ال   |              |      |      |       |      |      |
| Itr         | ecn                 | no   | dr                  | dat                                                                                                                                                                                                                                                                                                                                                                                                                                                                                                                                                                                                                                                                                                                                                                                                                                                                                                                                                                                                                                                                                                                                                                                                                                                                                                                                                                                                                                                                                                                                                                                                                                                                                                                                                                                                                                                                                                                                                                                                                                                                                                                            | е                   | toler | nces    | nces unless<br>otherwise spec |                            | spec  | ified      | P [       | $\Theta$ |                     | title | ;   |      |              |      |      |       |      |      |
| Α           | J05-0               | 079  | H.T                 | '05/2                                                                                                                                                                                                                                                                                                                                                                                                                                                                                                                                                                                                                                                                                                                                                                                                                                                                                                                                                                                                                                                                                                                                                                                                                                                                                                                                                                                                                                                                                                                                                                                                                                                                                                                                                                                                                                                                                                                                                                                                                                                                                                                          |                     | angle | e       |                               | #                          | 0.3   |            |           | mm       |                     |       | 11  | nm   | SPA          | CING | CON  | NEC   | TOR  |      |
| В           | J05-0               | 734  | H.T                 | 10/2                                                                                                                                                                                                                                                                                                                                                                                                                                                                                                                                                                                                                                                                                                                                                                                                                                                                                                                                                                                                                                                                                                                                                                                                                                                                                                                                                                                                                                                                                                                                                                                                                                                                                                                                                                                                                                                                                                                                                                                                                                                                                                                           | 8/'05               | ungio | ا   lir | linear                        |                            |       |            |           |          | ļ                   | Cat.  | No. | SLW_ | SLWS-1C7BLF) |      |      |       |      |      |
| С           | J06-0               | )459 | H.T                 | 11/8                                                                                                                                                                                                                                                                                                                                                                                                                                                                                                                                                                                                                                                                                                                                                                                                                                                                                                                                                                                                                                                                                                                                                                                                                                                                                                                                                                                                                                                                                                                                                                                                                                                                                                                                                                                                                                                                                                                                                                                                                                                                                                                           | /'06                |       |         |                               |                            |       |            | sca       | е        | $\boldsymbol{\chi}$ |       |     |      |              |      |      |       |      |      |
|             |                     |      |                     |                                                                                                                                                                                                                                                                                                                                                                                                                                                                                                                                                                                                                                                                                                                                                                                                                                                                                                                                                                                                                                                                                                                                                                                                                                                                                                                                                                                                                                                                                                                                                                                                                                                                                                                                                                                                                                                                                                                                                                                                                                                                                                                                |                     | dr    | -4      |                               | Zr.                        | 11/8/ | 16h        |           |          | <b>8</b>            | dwg   | no  |      |              | 5    | shee | t 1 c | of 1 | size |
|             | engr<br>chr<br>appd |      |                     | STORY OF THE PROPERTY OF THE P |                     |       |         | 186                           | FC<br>66<br>67             |       |            | JSA 96313 |          |                     |       |     |      |              | A4   |      |       |      |      |
|             |                     |      |                     |                                                                                                                                                                                                                                                                                                                                                                                                                                                                                                                                                                                                                                                                                                                                                                                                                                                                                                                                                                                                                                                                                                                                                                                                                                                                                                                                                                                                                                                                                                                                                                                                                                                                                                                                                                                                                                                                                                                                                                                                                                                                                                                                |                     |       |         | 66                            |                            |       |            |           |          |                     |       |     |      |              |      |      |       |      |      |
|             |                     |      | P.a                 | P. Chedow 11/9/06                                                                                                                                                                                                                                                                                                                                                                                                                                                                                                                                                                                                                                                                                                                                                                                                                                                                                                                                                                                                                                                                                                                                                                                                                                                                                                                                                                                                                                                                                                                                                                                                                                                                                                                                                                                                                                                                                                                                                                                                                                                                                                              |                     |       |         |                               | type Product Customer Drav |       |            |           |          |                     | wing  |     |      |              |      |      |       |      |      |
| she         | et                  | revi | sion                | С                                                                                                                                                                                                                                                                                                                                                                                                                                                                                                                                                                                                                                                                                                                                                                                                                                                                                                                                                                                                                                                                                                                                                                                                                                                                                                                                                                                                                                                                                                                                                                                                                                                                                                                                                                                                                                                                                                                                                                                                                                                                                                                              |                     |       |         |                               |                            |       |            |           |          |                     |       |     |      |              |      |      |       |      | Rev. |
| ind         | ex                  | she  | et                  | 1                                                                                                                                                                                                                                                                                                                                                                                                                                                                                                                                                                                                                                                                                                                                                                                                                                                                                                                                                                                                                                                                                                                                                                                                                                                                                                                                                                                                                                                                                                                                                                                                                                                                                                                                                                                                                                                                                                                                                                                                                                                                                                                              |                     |       |         |                               |                            |       |            |           |          |                     |       |     |      |              |      |      |       |      | С    |
| SC-Sl       | W03 J               | SA96 | 312                 |                                                                                                                                                                                                                                                                                                                                                                                                                                                                                                                                                                                                                                                                                                                                                                                                                                                                                                                                                                                                                                                                                                                                                                                                                                                                                                                                                                                                                                                                                                                                                                                                                                                                                                                                                                                                                                                                                                                                                                                                                                                                                                                                |                     |       |         |                               |                            | 1     |            |           |          |                     |       |     |      |              |      |      |       |      | 2    |

PDM: Rev:C

STATUS: Released

260°C PEAK TEMPERATURE FOR 10 SECONDS

IN A WAVE SOLDER APPLICATION WITH A

1.6mm THICK CIRCUIT BOARD.

Printed: Aug 28, 2008

В

 $\bigcirc$ 