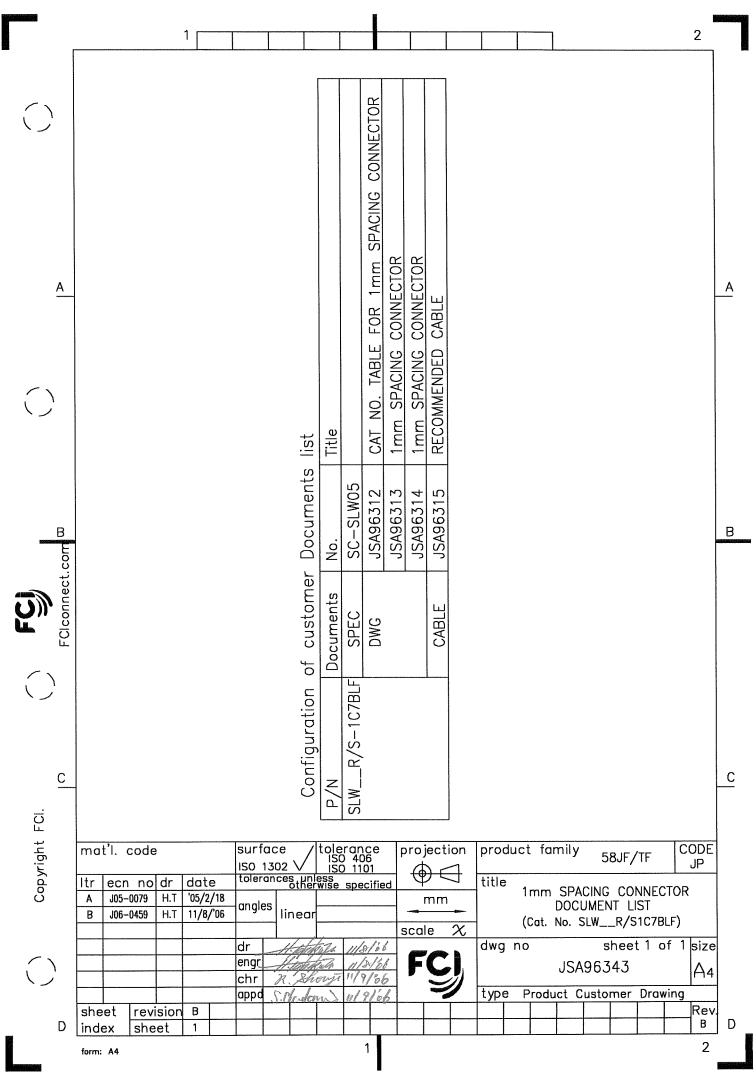

 $\bigcirc$ 

| NO. OF<br>CONTACTS | CAT.             | DIMENSION:    | S (NOTE1) |        |
|--------------------|------------------|---------------|-----------|--------|
| (n)                | RIGHT ANGLE TYPE | STRAIGHT TYPE | A ± 0.3   | B± 0.3 |
| 4                  | SLW 4R-1C7BLF    | SLW 4S-1C7BLF | 10.2      | 5.2    |
| 5                  | SLW 5R-1C7BLF    | SLW 5S-1C7BLF | 11.2      | 6.2    |
| 6                  | SLW 6R-1C7BLF    | SLW 6S-1C7BLF | 12.2      | 7.2    |
| 7                  | SLW 7R-1C7BLF    | SLW 7S-1C7BLF | 13.2      | 8.2    |
| 8                  | SLW 8R-1C7BLF    | SLW 8S-1C7BLF | 14.2      | 9.2    |
| 9                  | SLW 9R-1C7BLF    | SLW 9S-1C7BLF | 15.2      | 10.2   |
| 10                 | SLW10R-1C7BLF    | SLW10S-1C7BLF | 16.2      | 11.2   |
| 11                 | SLW11R-1C7BLF    | SLW11S-1C7BLF | 17.2      | 12.2   |
| 12                 | SLW12R-1C7BLF    | SLW12S-1C7BLF | 18.2      | 13.2   |
| 13                 | SLW13R-1C7BLF    | SLW13S-1C7BLF | 19.2      | 14.2   |
| 14                 | SLW14R-1C7BLF    | SLW14S-1C7BLF | 20.2      | 15.2   |
| 15                 | SLW15R-1C7BLF    | SLW15S-1C7BLF | 21.2      | 16.2   |
| 16                 | SLW16R-1C7BLF    | SLW16S-1C7BLF | 22.2      | 17.2   |
| 17                 | SLW17R-1C7BLF    | SLW17S-1C7BLF | 23.2      | 18.2   |
| 18                 | SLW18R-1C7BLF    | SLW18S-1C7BLF | 24.2      | 19.2   |
| 19                 | SLW19R-1C7BLF    | SLW19S-1C7BLF | 25.2      | 20.2   |
| 20                 | SLW20R-1C7BLF    | SLW20S-1C7BLF | 26.2      | 21.2   |
| 21                 | SLW21R-1C7BLF    | SLW21S-1C7BLF | 27.2      | 22.2   |
| 22                 | SLW22R-1C7BLF    | SLW22S-1C7BLF | 28.2      | 23.2   |
| 23                 | SLW23R-1C7BLF    | SLW23S-1C7BLF | 29.2      | 24.2   |
| 24                 | SLW24R-1C7BLF    | SLW24S-1C7BLF | 30.2      | 25.2   |
| 25                 | SLW25R-1C7BLF    | SLW25S-1C7BLF | 31.2      | 26.2   |
| 26                 | SLW26R-1C7BLF    | SLW26S-1C7BLF | 32.2      | 27.2   |
| 27                 | SLW27R-1C7BLF    | SLW27S-1C7BLF | 33.2      | 28.2   |
| 28                 | SLW28R-1C7BLF    | SLW28S-1C7BLF | 34.2      | 29.2   |
| 29                 | SLW29R-1C7BLF    | SLW29S-1C7BLF | 35.2      | 30.2   |
| 30                 | SLW30R-1C7BLF    | SLW30S-1C7BLF | 36.2      | 31.2   |

CAT. NO. SLW (n) R -1C7 B LFS:STRAIGHT TYPE VARIATION GOLD PLATING LEAD FREE

NOTE 1. SEE PART DRAWINGS FOR DIMENSIONS A,B.

tolerance ISO 406 ISO 1101 mat'l. code CODE surface projection product family 58JF/TF JP ISO 1302 🗸 tolerances unless otherwise specified date title ltr ecn no dr CAT NO. TABLE FOR J05-0079 H.T 2/18/'05 mm 1mm SPACING CONNECTOR angles J06-0459 11/8/'06 H.T linear (Cat. No. SLW\_\_R/S-1C7BLF) scale sheet 1 of 1 size dwg no dr engr JSA 96312 Α4 chr Shouse Product Customer Drawing type appd S. aufer 11/9/66 Rev. sheet revision В index sheet SC-SLW05 JSA96313 96314 96315 form: A4 2