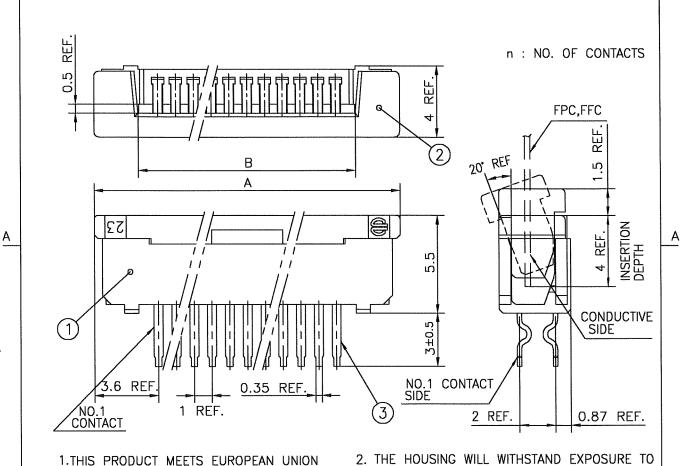

## NOTES

- 1. NO BURR AT EACH PORTION.
- 2. NO PEELING IN COMMON USE.
- 3. TOTAL THICKNESS LIMIT OF EACH MATERIAL (INCLUDING ADHESIVE AGENT) IS SPECIFIED.

| mat'l. code |          |       |          | surface / tolerance<br>ISO 1302 / ISO 1101 |                                           |       | proje   | ction | pro      | product family 58JF/TF |                        |      |         |      |      | COD    |       |        |
|-------------|----------|-------|----------|--------------------------------------------|-------------------------------------------|-------|---------|-------|----------|------------------------|------------------------|------|---------|------|------|--------|-------|--------|
| Itr         | ecn no   | dr    | date     | toleran                                    | tolerances unless<br>otherwise specified  |       |         |       |          | title                  |                        |      |         |      |      |        |       | $\neg$ |
| Α           | J05-0079 | H.T   | '05/2/18 | angles                                     |                                           |       |         | n     | ım       |                        |                        | REC  | MMO     | ENDE | ED C | ABLE   |       | ı      |
| В           | J06-0459 | H.T   | 11/8/'06 | ungies                                     | linear                                    |       |         |       |          |                        | (Cat. No. SLWR/S-1C7BL |      |         |      |      |        | .F)   |        |
|             |          |       |          |                                            |                                           | ,     |         | scale | $\times$ |                        |                        |      |         |      |      |        |       |        |
|             |          |       |          | dr                                         | A tota                                    | Eile. | 11/3/06 |       |          | dwg                    | , no                   |      |         | S    | heet | t 1 of | 1 siz | ze     |
|             |          |       |          | engr                                       | engr //////////////////////////////////// |       | F       |       |          | JSA 96315 🛮 🗅          |                        |      |         |      |      | الم    |       |        |
|             |          |       |          | chr                                        |                                           |       |         |       |          |                        |                        | 70/1 | . 50010 |      |      |        | A4    |        |
|             |          |       |          | appd                                       | S. Alude                                  | aus   | 11/9/6  | 7     |          | t yp:                  | e F                    | rodu | ct C    | usto | mer  | Drawi  | ng    |        |
| she         | et rev   | isior | В        |                                            |                                           |       |         |       |          |                        |                        |      |         |      |      |        | Re    |        |
| ind         | ex sh    | eet   | 1        |                                            |                                           |       |         |       |          |                        |                        |      |         |      |      |        | E     | 3      |