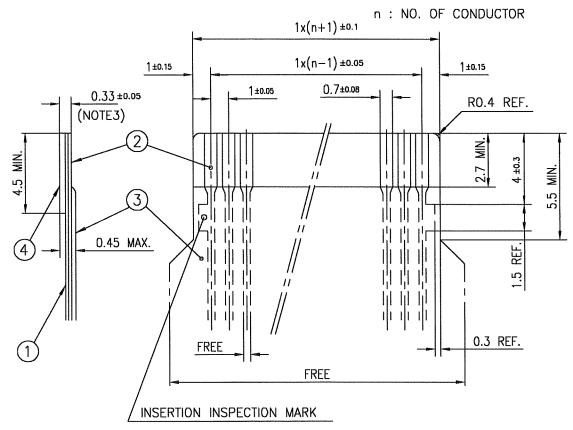

()

Α

| PT. NO. | PARTS NAME      | MATERIAL                                 | THICKNESS (μm)                          |
|---------|-----------------|------------------------------------------|-----------------------------------------|
| 1       | BASE FILM       | POLYIMIDE OR POLYESTER OR EQUAL          | 25                                      |
| 2       | CONDUCTOR       | COPPER FOIL(PLATING : GOLD 0.25 µm MIN.) | 35                                      |
| 3       | OVERLAY         | POLYIMIDE OR POLYESTER OR EQUAL          | *************************************** |
| 4       | SUPPORTING TAPE | POLYESTER OR POLYIMIDE OR EQUAL          | 188                                     |

## NOTES

- 1. NO BURR AT EACH PORTION.
- 2. NO PEELING IN COMMON USE.
- 3. TOTAL THICKNESS LIMIT OF EACH MATERIAL (INCLUDING ADHESIVE AGENT) IS SPECIFIED.

| mat'l. code |          |       |          | surface / tolerance<br>ISO 1302 / ISO 1101 |                                           |       | proje   | ction | pro      | product family 58JF/TF |                        |      |         |      |      | COD    |       |        |
|-------------|----------|-------|----------|--------------------------------------------|-------------------------------------------|-------|---------|-------|----------|------------------------|------------------------|------|---------|------|------|--------|-------|--------|
| Itr         | ecn no   | dr    | date     | toleran                                    | tolerances unless<br>otherwise specified  |       |         |       |          | title                  |                        |      |         |      |      |        |       | $\neg$ |
| Α           | J05-0079 | H.T   | '05/2/18 | angles                                     |                                           |       |         | n     | ım       |                        |                        | REC  | MMO     | ENDE | ED C | ABLE   |       | ı      |
| В           | J06-0459 | H.T   | 11/8/'06 | ungies                                     | linear                                    |       |         |       |          |                        | (Cat. No. SLWR/S-1C7BL |      |         |      |      |        | .F)   |        |
|             |          |       |          |                                            |                                           | ,     |         | scale | $\times$ |                        |                        |      |         |      |      |        |       |        |
|             |          |       |          | dr                                         | A tota                                    | Eile. | 11/3/06 |       |          | dwg                    | , no                   |      |         | S    | heet | t 1 of | 1 siz | ze     |
|             |          |       |          | engr                                       | engr //////////////////////////////////// |       | F       |       |          | JSA 96315 🛮 🗅          |                        |      |         |      |      | الم    |       |        |
|             |          |       |          | chr                                        |                                           |       |         |       |          |                        |                        | 70/1 | . 50010 |      |      |        | A4    |        |
|             |          |       |          | appd                                       | S. Alude                                  | aus   | 11/9/6  | 7     |          | t yp:                  | e F                    | rodu | ct C    | usto | mer  | Drawi  | ng    |        |
| she         | et rev   | isior | В        |                                            |                                           |       |         |       |          |                        |                        |      |         |      |      |        | Re    |        |
| ind         | ex sh    | eet   | 1        |                                            |                                           |       |         |       |          |                        |                        |      |         |      |      |        | E     | 3      |