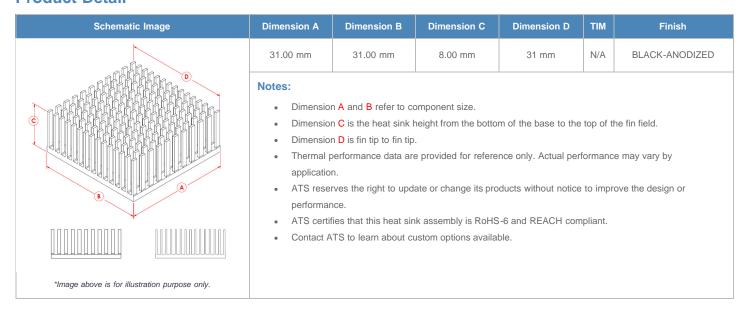

**

| AIR VELOCITY       |               | @200 LFM<br>1.0 M/S | @300 LFM<br>1.5 M/S | @400 LFM<br>2.0 M/S | @500 LFM<br>2.5 M/S | @600 LFM<br>3.0 M/S | @700 LFM<br>3.5 M/S | @800 LFM<br>4.0 M/S |
|--------------------|---------------|---------------------|---------------------|---------------------|---------------------|---------------------|---------------------|---------------------|
| THERMAL RESISTANCE | Unducted Flow | 10.46 °C/W          | 7.7 °C/W            | 6.5 °C/W            | 5.8 °C/W            | 5.2 °C/W            | 4.9 °C/W            | 4.6 °C/W            |
|                    | Ducted Flow   | 5.6                 | 4.7                 | 4.2                 | 3.8                 | 3.5                 | 3.3                 | 3.1                 |

## **Product Detail**