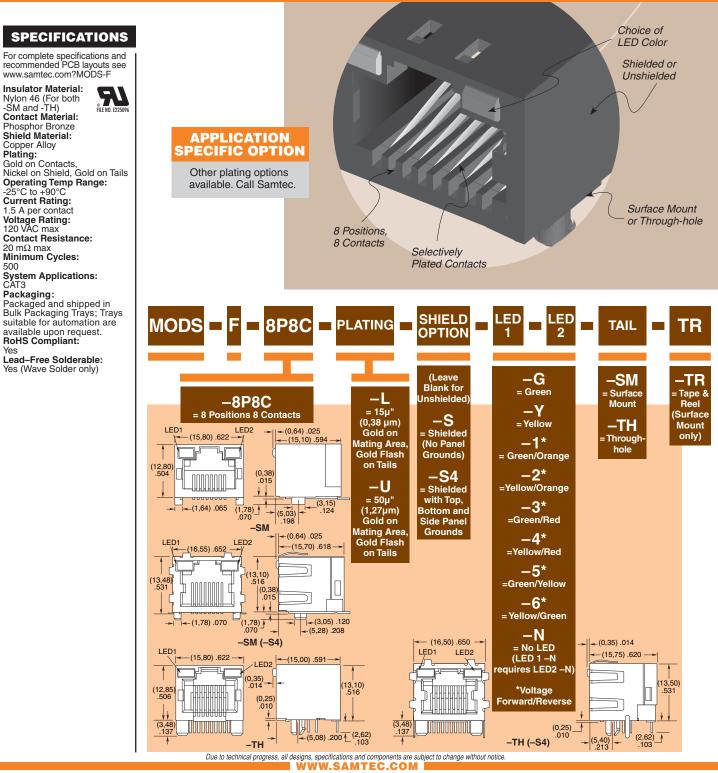

MODS-F-8P8C-L-S4-Y-G-TH

MODS-F-8P8C-L-4-5-SM



## MOD JACK WITH LEDS MODS-F SERIES



SAMTEC USA • Tel: 1:000-SAMTEC-0 or 812-944-6733 • Fax: 812-948-503
Samtec Suico VALEY • Tel: 408-395-500 • Fax: 408-395-1520
SAMTEC UK • Tel: 01236 739292 • Fax: 01236 727113

SAMTEC GERMANY • Tel: 4-49 (0) 89 / 89460-0 • Fax: +49 (0) 89 / 89460-29
SAMTEC FRANCE • Tel: 01 60 95 06 60 • Fax: 01 60 95 06 60 • Fax: 01 60 95 06 61
SAMTEC CIALY • Tel: 30 039 6890337 • Fax: 30 039 6890315

SAMTEC NORDICIPALITC • Tel: 468 44477280 • Fax: +4687420413
SAMTEC SINALE • Tel: 01 60 95 06 60 • Fax: 01 60 95 06 61
SAMTEC INDIX • Tel: \*91-80-3272 Tel: 2 • Fax: 39 039 6890315

SAMTEC NORDICIPALITC • Tel: 468 44477280 • Fax: +4687420413
SAMTEC ISRAEL • Tel: 70123 • 7223-7526600
SAMTEC INDIX • Tel: \*91-80-3272 Tel: 2 • Fax: 39 039 6890315

SAMTEC NORDICIPALITC • Tel: 468 44477280 • Fax: +4687420413
SAMT