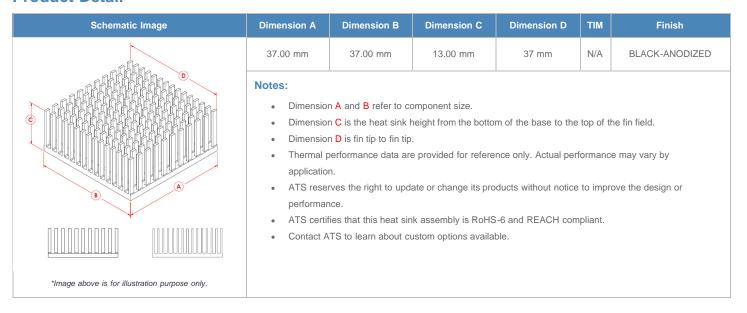

**

| AIR VELOCITY       |               | @200 LFM<br>1.0 M/S | @300 LFM<br>1.5 M/S | @400 LFM<br>2.0 M/S | @500 LFM<br>2.5 M/S | @600 LFM<br>3.0 M/S | @700 LFM<br>3.5 M/S | @800 LFM<br>4.0 M/S |
|--------------------|---------------|---------------------|---------------------|---------------------|---------------------|---------------------|---------------------|---------------------|
| THERMAL RESISTANCE | Unducted Flow | 5.12 °C/W           | 3.5 °C/W            | 2.9 °C/W            | 2.5 °C/W            | 2.3 °C/W            | 2.1 °C/W            | 2 °C/W              |
|                    | Ducted Flow   | 2.6                 | 2.2                 | 1.9                 | 1.8                 | 1.6                 | 1.5                 | 1.5                 |

## **Product Detail**