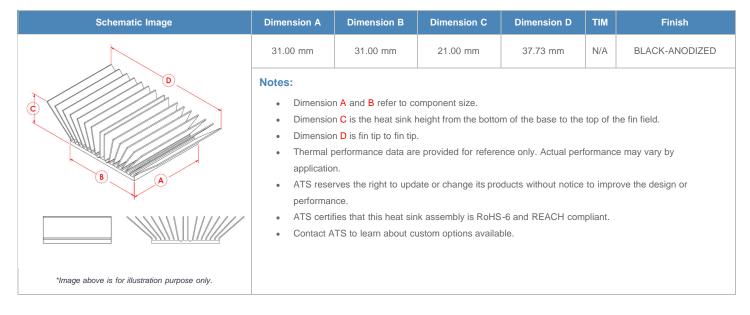

**

| AIR VELOCITY       |               | @200 LFM<br>1.0 M/S | @300 LFM<br>1.5 M/S | @400 LFM<br>2.0 M/S | @500 LFM<br>2.5 M/S | @600 LFM<br>3.0 M/S | @700 LFM<br>3.5 M/S | @800 LFM<br>4.0 M/S |
|--------------------|---------------|---------------------|---------------------|---------------------|---------------------|---------------------|---------------------|---------------------|
| THERMAL RESISTANCE | Unducted Flow | 3.09 °C/W           | 2.3 °C/W            | 1.9 °C/W            | 1.7 °C/W            | 1.6 °C/W            | 1.4 °C/W            | 1.4 °C/W            |
|                    | Ducted Flow   | 1.9                 | 1.6                 | 1.5                 | 1.3                 | 1.2                 | 1.2                 | 1.1                 |

## **Product Detail**