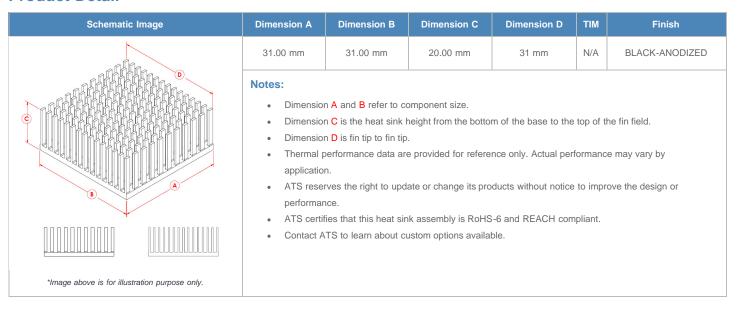

**

| AIR VELOCITY       |               | @200 LFM<br>1.0 M/S | @300 LFM<br>1.5 M/S | @400 LFM<br>2.0 M/S | @500 LFM<br>2.5 M/S | @600 LFM<br>3.0 M/S | @700 LFM<br>3.5 M/S | @800 LFM<br>4.0 M/S |
|--------------------|---------------|---------------------|---------------------|---------------------|---------------------|---------------------|---------------------|---------------------|
| THERMAL RESISTANCE | Unducted Flow | 3.86 °C/W           | 3 °C/W              | 2.5 °C/W            | 2.3 °C/W            | 2.1 °C/W            | 2 °C/W              | 1.8 °C/W            |
|                    | Ducted Flow   | 2.5                 | 2.1                 | 1.9                 | 1.8                 | 1.6                 | 1.5                 | 1.5                 |

## **Product Detail**