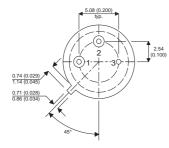

## Dimensions in mm (inches).

## TO39 (TO205AD) PINOUTS

1 – Emitter 2 – Base

3 – Collector