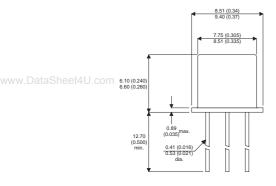

**CV7766** 

## Dimensions in mm (inches).





## TO39 (TO205AD) PINOUTS

1 – Emitter 2 – Base

3 – Collector

## Bipolar NPN Device in a Hermetically sealed TO39 Metal Package.

## **Bipolar NPN Device.**

$$V_{CEO} = 40V$$

$$I_{c} = 0.8A$$

All Semelab hermetically sealed products can be processed in accordance with the requirements of BS, CECC and JAN, JANTX, JANTXV and JANS specifications

| Parameter                 | Test Conditions              | Min. | Тур. | Max. | Units |
|---------------------------|------------------------------|------|------|------|-------|
| V <sub>CEO</sub> *        |                              |      |      | 40   | V     |
| I <sub>C(CONT)</sub>      |                              |      |      | 0.8  | Α     |
| h <sub>FE</sub>           | @ 10.0/0.15 $(V_{ce} / I_c)$ | 100  |      | 300  | -