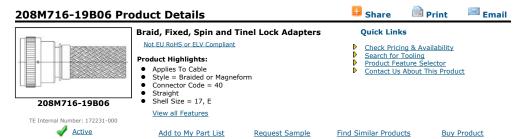

## Product Features (Please use the Product Drawing for all design activity) Product Type Features: Configuration Related Features: Braid = Preattached Single 36 AWG Braid Style = Braided or Magneform • Shell Size = 17, E Material Code = 19 Material = Aluminum Alloy Finish = Cadmium Plating over Electroless Nickel RoHS/ELV Compliance = Not ELV/RoHS compliant • Color = Olive Drab • <u>Lead Free Solder Processes</u> = Not relevant for lead free process **Electrical Characteristics:** Conditions for Usage: • Applies To = Cable • Entry Size = 6 • Boot Diameter (mm [in]) = 14.80 [0.581] Other: • Brand = Raychem • Entry Diameter (mm [in]) = 9.52 [0.375] • Finish Code = B Body Related Features: • Connector Code = 40 • <u>Cable Diameter (Max.) (mm [in])</u> = 9.02 [0.355]