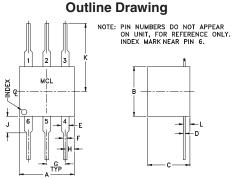

### **Pin Connections**

| PRIMARY DOT   | 6     |
|---------------|-------|
| PRIMARY       | 3     |
| SECONDARY DOT | 1     |
| SECONDARY     | 3     |
| NOT USED      | 2,4,5 |
|               |       |

## Outline Dimensions (inch )

| <b>F</b>            | <b>E</b>     | <b>D</b>                        | <b>C</b>                 | <b>B</b>    | <b>A</b>          |
|---------------------|--------------|---------------------------------|--------------------------|-------------|-------------------|
| . <b>020</b>        | . <b>042</b> | . <b>010</b>                    | . <b>23</b>              | . <b>27</b> | . <b>30</b>       |
| 0.51                | 1.07         | 0.25                            | 5.84                     | 6.86        | 7.62              |
| wt<br>grams<br>0.50 | .036<br>0.91 | <b>K</b><br>. <b>31</b><br>7.87 | J<br>. <b>09</b><br>2.29 | H<br>.05    | G<br>.100<br>2.54 |