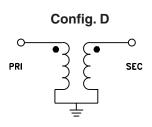

### **Pin Connections**

| PRIMARY DOT   | 6     |
|---------------|-------|
| PRIMARY       | 3     |
| SECONDARY DOT | 1     |
| SECONDARY     | 3     |
| NOT USED      | 2,4,5 |
|               |       |

## **Transformer Electrical Specifications**

| Ω<br><b>RATIO</b><br>ondary/Primary) | FREQUENCY<br>(MHz) | INSERTION LOSS* |             |             |
|--------------------------------------|--------------------|-----------------|-------------|-------------|
|                                      |                    | 3 dB<br>MHz     | 2 dB<br>MHz | 1 dB<br>MHz |
| 14                                   | 0.2-150            | 0.2-150         | 0.5-100     | 2-50        |