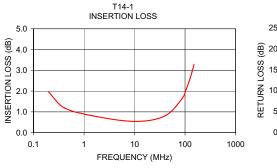

## **Transformer Electrical Specifications**

| Ω<br><b>RATIO</b><br>ondary/Primary) | FREQUENCY<br>(MHz) | INSERTION LOSS* |             |             |
|--------------------------------------|--------------------|-----------------|-------------|-------------|
|                                      |                    | 3 dB<br>MHz     | 2 dB<br>MHz | 1 dB<br>MHz |
| 14                                   | 0.2-150            | 0.2-150         | 0.5-100     | 2-50        |

\* Insertion Loss is referenced to mid-band loss, 0.6 dB typ.

• also available with surface mount gull wing (KK81)

### **Typical Performance Data**

| .,,,,,,,,,,,,,,,,,,,,,,,,,,,,,,,,,,,,,, |                                                                               |                                                                                                                                         |                                                                                                                                                                                                                                                                                                                                                                                                                                                                                                                                                                                                                                                                                                                                                                                                                                                                                                                                                                                                                                                                                                                                                                                                                                                                                                                                                                                                                                                                                                                                                                                                                                                                                                                                                                                                                                                                                                                                                                                                                                                                                                                                |  |  |  |
|-----------------------------------------|-------------------------------------------------------------------------------|-----------------------------------------------------------------------------------------------------------------------------------------|--------------------------------------------------------------------------------------------------------------------------------------------------------------------------------------------------------------------------------------------------------------------------------------------------------------------------------------------------------------------------------------------------------------------------------------------------------------------------------------------------------------------------------------------------------------------------------------------------------------------------------------------------------------------------------------------------------------------------------------------------------------------------------------------------------------------------------------------------------------------------------------------------------------------------------------------------------------------------------------------------------------------------------------------------------------------------------------------------------------------------------------------------------------------------------------------------------------------------------------------------------------------------------------------------------------------------------------------------------------------------------------------------------------------------------------------------------------------------------------------------------------------------------------------------------------------------------------------------------------------------------------------------------------------------------------------------------------------------------------------------------------------------------------------------------------------------------------------------------------------------------------------------------------------------------------------------------------------------------------------------------------------------------------------------------------------------------------------------------------------------------|--|--|--|
| FREQUENCY<br>(MHz)                      | INSERTION<br>LOSS<br>(dB)                                                     | INPUT<br>R. LOSS<br>(dB)                                                                                                                |                                                                                                                                                                                                                                                                                                                                                                                                                                                                                                                                                                                                                                                                                                                                                                                                                                                                                                                                                                                                                                                                                                                                                                                                                                                                                                                                                                                                                                                                                                                                                                                                                                                                                                                                                                                                                                                                                                                                                                                                                                                                                                                                |  |  |  |
| 0.20                                    | 1.96                                                                          | 8.58                                                                                                                                    |                                                                                                                                                                                                                                                                                                                                                                                                                                                                                                                                                                                                                                                                                                                                                                                                                                                                                                                                                                                                                                                                                                                                                                                                                                                                                                                                                                                                                                                                                                                                                                                                                                                                                                                                                                                                                                                                                                                                                                                                                                                                                                                                |  |  |  |
| 0.41                                    | 1.20                                                                          | 12.75                                                                                                                                   |                                                                                                                                                                                                                                                                                                                                                                                                                                                                                                                                                                                                                                                                                                                                                                                                                                                                                                                                                                                                                                                                                                                                                                                                                                                                                                                                                                                                                                                                                                                                                                                                                                                                                                                                                                                                                                                                                                                                                                                                                                                                                                                                |  |  |  |
| 1.48                                    | 0.81                                                                          | 16.38                                                                                                                                   |                                                                                                                                                                                                                                                                                                                                                                                                                                                                                                                                                                                                                                                                                                                                                                                                                                                                                                                                                                                                                                                                                                                                                                                                                                                                                                                                                                                                                                                                                                                                                                                                                                                                                                                                                                                                                                                                                                                                                                                                                                                                                                                                |  |  |  |
| 10.09                                   | 0.54                                                                          | 13.93                                                                                                                                   |                                                                                                                                                                                                                                                                                                                                                                                                                                                                                                                                                                                                                                                                                                                                                                                                                                                                                                                                                                                                                                                                                                                                                                                                                                                                                                                                                                                                                                                                                                                                                                                                                                                                                                                                                                                                                                                                                                                                                                                                                                                                                                                                |  |  |  |
| 39.40                                   | 0.80                                                                          | 4.69                                                                                                                                    |                                                                                                                                                                                                                                                                                                                                                                                                                                                                                                                                                                                                                                                                                                                                                                                                                                                                                                                                                                                                                                                                                                                                                                                                                                                                                                                                                                                                                                                                                                                                                                                                                                                                                                                                                                                                                                                                                                                                                                                                                                                                                                                                |  |  |  |
| 86.71                                   | 1.63                                                                          | 1.60                                                                                                                                    |                                                                                                                                                                                                                                                                                                                                                                                                                                                                                                                                                                                                                                                                                                                                                                                                                                                                                                                                                                                                                                                                                                                                                                                                                                                                                                                                                                                                                                                                                                                                                                                                                                                                                                                                                                                                                                                                                                                                                                                                                                                                                                                                |  |  |  |
| 104.96                                  | 2.08                                                                          | 1.21                                                                                                                                    |                                                                                                                                                                                                                                                                                                                                                                                                                                                                                                                                                                                                                                                                                                                                                                                                                                                                                                                                                                                                                                                                                                                                                                                                                                                                                                                                                                                                                                                                                                                                                                                                                                                                                                                                                                                                                                                                                                                                                                                                                                                                                                                                |  |  |  |
| 118.91                                  | 2.44                                                                          | 1.01                                                                                                                                    |                                                                                                                                                                                                                                                                                                                                                                                                                                                                                                                                                                                                                                                                                                                                                                                                                                                                                                                                                                                                                                                                                                                                                                                                                                                                                                                                                                                                                                                                                                                                                                                                                                                                                                                                                                                                                                                                                                                                                                                                                                                                                                                                |  |  |  |
| 138.49                                  | 2.95                                                                          | 0.83                                                                                                                                    |                                                                                                                                                                                                                                                                                                                                                                                                                                                                                                                                                                                                                                                                                                                                                                                                                                                                                                                                                                                                                                                                                                                                                                                                                                                                                                                                                                                                                                                                                                                                                                                                                                                                                                                                                                                                                                                                                                                                                                                                                                                                                                                                |  |  |  |
| 150.00                                  | 3.28                                                                          | 0.76                                                                                                                                    |                                                                                                                                                                                                                                                                                                                                                                                                                                                                                                                                                                                                                                                                                                                                                                                                                                                                                                                                                                                                                                                                                                                                                                                                                                                                                                                                                                                                                                                                                                                                                                                                                                                                                                                                                                                                                                                                                                                                                                                                                                                                                                                                |  |  |  |
|                                         | 0.20<br>0.41<br>1.48<br>10.09<br>39.40<br>86.71<br>104.96<br>118.91<br>138.49 | FREQUENCY (MHz) INSERTION LOSS (dB)  0.20 1.96 0.41 1.20 1.48 0.81 10.09 0.54 39.40 0.80 86.71 1.63 104.96 2.08 118.91 2.44 138.49 2.95 | FREQUENCY (MHz)  COSS (dB)  COSS (R. LOSS (dB)  COSS (d |  |  |  |

INPUT RETURN LOSS 25 20 15 10 5 O 0.1 10 1000 FREQUENCY (MHz)

T14-1

For detailed performance specs

ISO 9001 ISO 14001 AS 9100 CERTIFIED
P.O. Box 350166, Brooklyn, New York 11235-0003 (718) 934-4500 Fax (718) 332-4661 The Design Engineers Search Engine Provides ACTUAL Data Instantly at minicipouits.com IF/RF MICROWAVE COMPONENTS