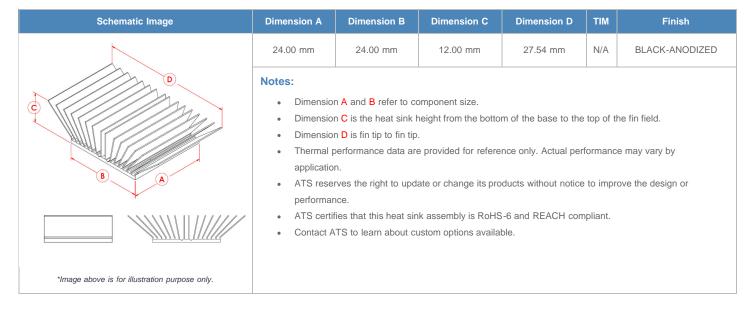

## **BGA Heat Sink (High Aspect Ratio Ext.) Slant Fin**

ATS Part#: ATS024024012-MF-8K

Description: 24.00 x 24.00 x 12.00 mm BGA Heat Sink (High Aspect Ratio Ext.) Slant Fin

Heat Sink Type: Slant Fin
Heat Sink Attachment: N/A
Equivalent Part Number: N/A

\*Image above is for illustration purpose only.