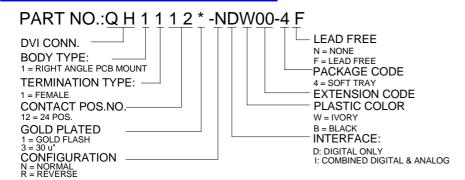

### **SPECIFICATIONS**

### Mechanical

Mating Force: 4.5kg (10 Lbf.) max. Unmating Force: 1.0kg (2.2Lb) min.

Durability: 500 Cycles

### **Electrical**

**Voltage Rating:** 12V max. **Current Rating:** 2A max.

**Contact Resistance:** 20mΩ max.

Dielectric Withstanding Voltage: 500V.

Insulation Resistance: 1GΩ

## **Physical**

Housing: Thermoplastic, UL 94V-0

Contact: Copper alloy

Plating: See "ORDERING INFORMATION"

Metal Spring: Copper alloy

**Operating Temperature:** -55 to +105

### **MINI DIN Connector**

DVI Series
D Type, Normal Type conn.



### **DRAWING**



# ORDERING INFORMATION