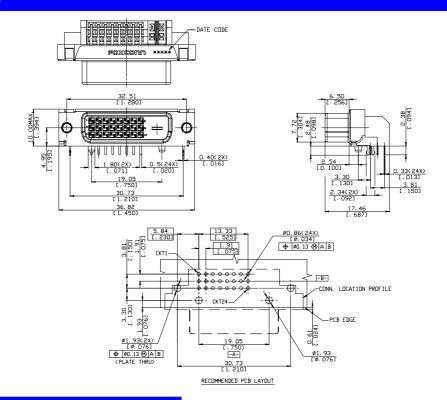

### **SPECIFICATIONS**

### Mechanical

Mating Force: 4.5kg (10 Lbf.) max. Unmating Force: 1.0kg (2.2Lb) min.

Durability: 500 Cycles

### **Electrical**

**Voltage Rating:** 12V max. **Current Rating:** 2A max.

**Contact Resistance:** 20mΩ max.

Dielectric Withstanding Voltage: 500V.

Insulation Resistance: 1GΩ

## **Physical**

Housing: Thermoplastic, UL 94V-0

Contact: Copper alloy

Plating: See "ORDERING INFORMATION"

Metal Spring: Copper alloy

**Operating Temperature:** -55 to +105

### **MINI DIN Connector**

DVI Series
D Type, Normal Type conn.



### **DRAWING**



# ORDERING INFORMATION