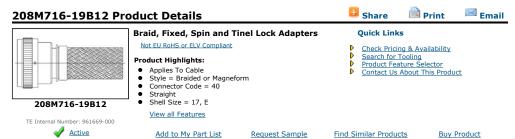

## Product Features (Please use the Product Drawing for all design activity) Product Type Features: Configuration Related Features: Braid = Preattached Single 36 AWG Braid Style = Braided or Magneform • Shell Size = 17, E Material Code = 19 Material = Aluminum Alloy Finish = Cadmium Plating over Electroless Nickel RoHS/ELV Compliance = Not ELV/RoHS compliant • Color = Olive Drab • <u>Lead Free Solder Processes</u> = Not relevant for lead free process **Electrical Characteristics:** Conditions for Usage: • Applies To = Cable • Entry Size = 12 • Boot Diameter (mm [in]) = 24.20 [0.953] Other: • Brand = Raychem • Entry Diameter (mm [in]) = 19.05 [0.750] • Finish Code = B Body Related Features: • Connector Code = 40 • <u>Cable Diameter (Max.) (mm [in])</u> = 18.54 [0.730]