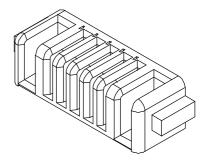

# **Battery Connector**

BR02 Series
Through Hole Type

Receptacle

2.00mm [.079"] Pitch