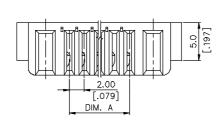

# **DRAWING**

RECOMMENDED P.C.B. LAYOUT

# ORDERING INFORMATION

|   | BR02077 | 7    | 12.00                                                                                |
|---|---------|------|--------------------------------------------------------------------------------------|
| - | BR02067 | 6    | 10.00                                                                                |
|   | BR02057 | 5    | 8.00   19.0   16.2   12.5   13.00   22.0   [.315] [.748] [.638] [.492] [.512] [.866] |
|   | P/N     | POS. | DIM. ADIM. BDIM. CDIM. DDIM. EDIM. F                                                 |