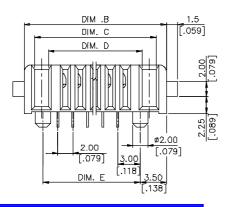

# ORDERING INFORMATION

|   | BR02077 | 7    | 12.00                                                                                |
|---|---------|------|--------------------------------------------------------------------------------------|
| - | BR02067 | 6    | 10.00                                                                                |
|   | BR02057 | 5    | 8.00   19.0   16.2   12.5   13.00   22.0   [.315] [.748] [.638] [.492] [.512] [.866] |
|   | P/N     | POS. | DIM. ADIM. BDIM. CDIM. DDIM. EDIM. F                                                 |