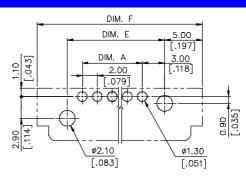

# **DRAWING**

RECOMMENDED P.C.B. LAYOUT

# ORDERING INFORMATION

|   | BR02077 | 7    | 12.00                                                                                |
|---|---------|------|--------------------------------------------------------------------------------------|
| - | BR02067 | 6    | 10.00                                                                                |
|   | BR02057 | 5    | 8.00   19.0   16.2   12.5   13.00   22.0   [.315] [.748] [.638] [.492] [.512] [.866] |
|   | P/N     | POS. | DIM. ADIM. BDIM. CDIM. DDIM. EDIM. F                                                 |