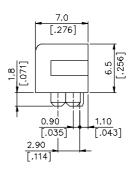

# **SPECIFICATIONS**

### Mechanical

Insertion Force: 300g max. Withdrawal Force: 25g min. Durability: 2500 Cycles

#### **Electrical**

**Voltage Rating:** 125V **Current Rating:** 7.0A

Contact Resistance: 25mW max.

Dielectric Withstanding Voltage: 500V AC

Insulation Resistance: 1000MW

## **Physical**

Housing: Thermoplastic, UL 94V-0 rated in Black Color

Contact: Phosphor Bronze

Plating: See "ORDERING INFORMATION"

Board Lock: Phosphor Bronze

**Operating Temperature:** -40 to +105

# **Battery Connector**

BR02 Series
Through Hole Type

Receptacle

2.00mm [.079"] Pitch



# **DRAWING**







RECOMMENDED P.C.B. LAYOUT



# ORDERING INFORMATION



|   | BR02077 | 7    | 12.00                                                                                |
|---|---------|------|--------------------------------------------------------------------------------------|
| - | BR02067 | 6    | 10.00                                                                                |
|   | BR02057 | 5    | 8.00   19.0   16.2   12.5   13.00   22.0   [.315] [.748] [.638] [.492] [.512] [.866] |
|   | P/N     | POS. | DIM. ADIM. BDIM. CDIM. DDIM. EDIM. F                                                 |