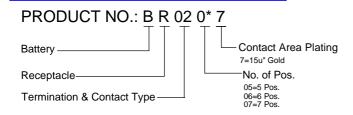

# **Battery Connector**

BR02 Series
Through Hole Type

Receptacle

2.00mm [.079"] Pitch

# ORDERING INFORMATION

|   | BR02077 | 7    | 12.00                                                                                |
|---|---------|------|--------------------------------------------------------------------------------------|
| - | BR02067 | 6    | 10.00                                                                                |
|   | BR02057 | 5    | 8.00   19.0   16.2   12.5   13.00   22.0   [.315] [.748] [.638] [.492] [.512] [.866] |
|   | P/N     | POS. | DIM. ADIM. BDIM. CDIM. DDIM. EDIM. F                                                 |